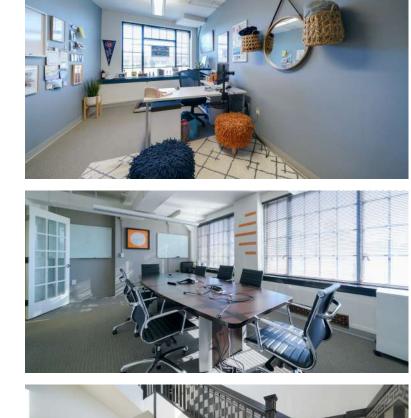

## +3,336 SF OFFICE FOR LEASE

- Creative, walk-up office suite in the historic Boxer Building
- Suite features a healthy mix of private offices and open collaboration space
- Tenants will benefit from windows on all four sides of the suite with unparalleled views of Bank of America Stadium
- Free on-site parking
- The Boxer Building is listed in the National Register Historic Places, built in 1927 and was renovated to serve as professional office space in 2000
- Highly visible with immediate access to I-77, I-277, near Uptown, South End, and FreeMoreWest