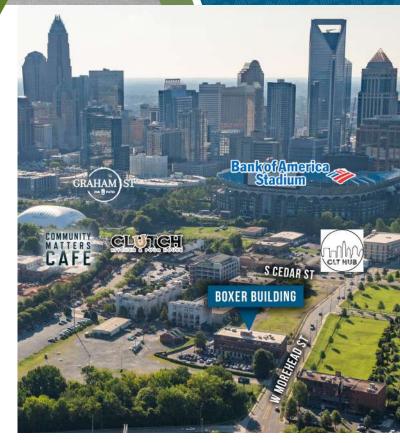

## BOXER BUILDING

1000 W MOREHEAD STREET SUITE M-100 CHARLOTTE, NC 28208

MATTERS

GRAHAM) ST

Beacon Partners is a commercial real estate firm specializing in the development, acquisition, and operation of industrial, office and mixed-use properties. Beacon leases, owns or manages more than 14.5+ million square feet of space throughout the Carolinas.

IGHT SW/M

COFFEE

Bank of America Stadium

MINT ST

**BOXER BUILDING** 

FOR MORE INFORMATION, CONTACT: CLAIRE SHEALY 704.926.1409 (d) | <u>claire@beacondevelopment.com</u> www.beacondevelopment.com

нн

TRUIST