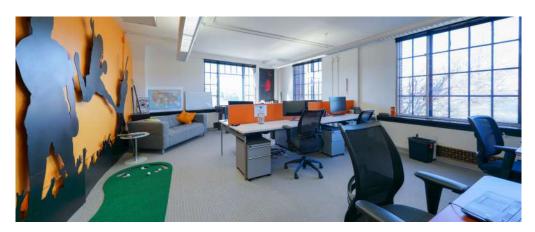

# OFFICE SPACE IN SOUTH END FOR LEASE +3,336 SF

- Creative, walk-up office suite in the historic Boxer Building
- Suite features a healthy mix of private offices and open collaboration space
- Tenants will benefit from windows on all four sides of the suite with unparalleled views of Bank of America Stadium
- Free surface parking in adjacent parking lot
- Highly visible with immediate access to I-77, I-277, near Uptown, South End, and FreeMoreWest
- Beacon leases and manages over 1 million SF in Midtown and South End submarkets