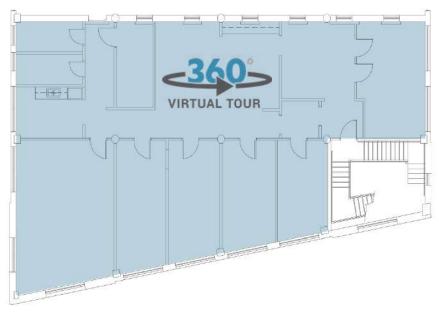

SF

- Creative, walk-up office suite in the historic Boxer Building
- Suite features a healthy mix of private offices and open collaboration space
- Tenants will benefit from windows on all four sides of the suite with unparalleled views of Bank of America Stadium
- Free surface parking in adjacent parking lot
- Highly visible with immediate access to I-77, I-277, near Uptown, South End, and FreeMoreWest
- Beacon leases and manages over 1 million SF in Midtown and South End submarkets



FOR MORE INFORMATION, CONTACT:

#### **ERIN SHAW**

704.926.1414 | <u>erin@beacondevelopment.com</u> 500 East Morehead Street | Suite 200 | Charlotte, NC 28202 <u>www.beacondevelopment.com</u>



# **BOXER BUILDING**

1000 W. MOREHEAD STREET | SUITE M-100 | CHARLOTTE, NC 28208

### FIOOR PLAN: ±3,336 SF











### FOR MORE INFORMATION, CONTACT:

#### **ERIN SHAW**

704.926.1414 | <u>erin@beacondevelopment.com</u> 500 East Morehead Street | Suite 200 | Charlotte, NC 28202 <u>www.beacondevelopment.com</u>