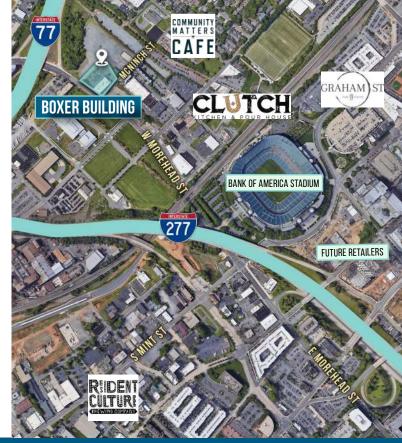

# OFFICE SPACE IN SOUTH END FOR LEASE +3,336 SF

- Creative, walk-up office suite in the historic Boxer Building
- Suite features a healthy mix of private offices and open collaboration space
- Tenants will benefit from windows on all four sides of the suite with unparalleled views of Bank of America Stadium
- Free surface parking in adjacent parking lot
- Highly visible with immediate access to I-77, I-277, near Uptown, South End, and FreeMoreWest
- Beacon leases and manages over 1 million SF in Midtown and South End submarkets