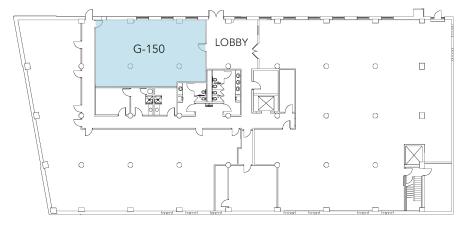

nd new finishes throughout
- Move in ready, creative, open office space
- Tall exposed ceilings with large windows
- Storage spaces available!
- The Boxer Building is listed in the National Register Historic Places, Built in 1927
- Free on-site parking
- Highly visible with immediate access to I-77, I-277, near Uptown, South End, and FreeMoreWest
- Within walking distance to Bank of America Stadium
- Beacon leases and manages over 1 million SF in Midtown and South End areas



FOR MORE INFORMATION, CONTACT:

#### **ERIN SHAW**

704.926.1414 | <u>erin@beacondevelopment.com</u> 500 East Morehead Street | Suite 200 | Charlotte, NC 28202 <u>www.beacondevelopment.com</u>



# **BOXER BUILDING**

1000 W. MOREHEAD STREET | SUITE G-150 | CHARLOTTE, NC 28208

### FIOOR PLAN:





### FIOOR PLATE:







### FOR MORE INFORMATION, CONTACT:

#### **ERIN SHAW**

704.926.1414 | <u>erin@beacondevelopment.com</u> 500 East Morehead Street | Suite 200 | Charlotte, NC 28202 <u>www.beacondevelopment.com</u>