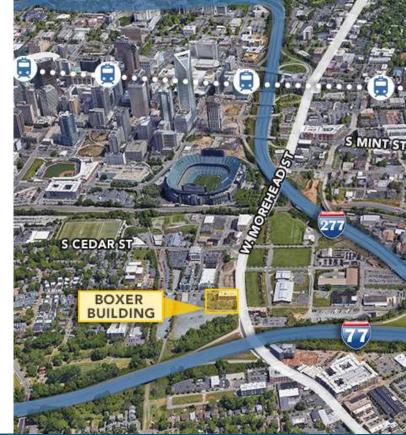

## +1,464 SF

- Renovations underway, including an updated break room, new conference with glass, new front glass door and new finishes throughout
- Move in ready, creative, open office space
- Tall exposed ceilings with large windows
- Storage spaces available!
- The Boxer Building is listed in the National Register Historic Places, Built in 1927
- Free on-site parking
- Highly visible with immediate access to I-77, I-277, near Uptown, South End, and FreeMoreWest
- Within walking distance to Bank of America Stadium
- Beacon leases and manages over 1 million SF in Midtown and South End areas