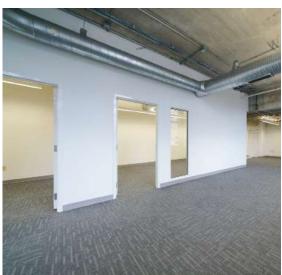

## +1,464 SF

- Renovations underway, including an updated break room, new conference with glass, new front glass door and new finishes throughout
- Move in ready, creative, open office space
- Tall exposed ceilings with large windows
- Storage spaces available!
- The Boxer Building is listed in the National Register Historic Places, Built in 1927
- Free on-site parking
- Highly visible with immediate access to I-77, I-277, near Uptown, South End, and FreeMoreWest
- Within walking distance to Bank of America Stadium
- Beacon leases and manages over 1 million SF in Midtown and South End areas