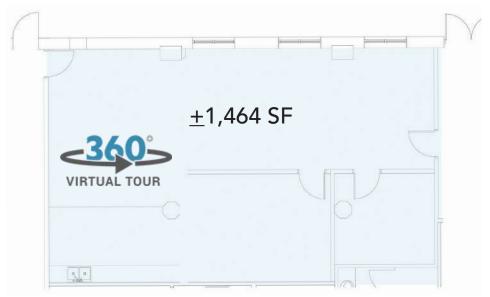

## +1,464 SF

- Renovations underway, including an updated break room, new conference with glass, new front glass door and new finishes throughout
- Move in ready, creative, open office space
- Tall exposed ceilings with large windows
- Storage spaces available!
- The Boxer Building is listed in the National Register Historic Places, Built in 1927
- Free on-site parking
- Highly visible with immediate access to I-77, I-277, near Uptown, South End, and FreeMoreWest
- Within walking distance to Bank of America Stadium
- Beacon leases and manages over 1 million SF in Midtown and South End areas

### FIOOR PLAN: