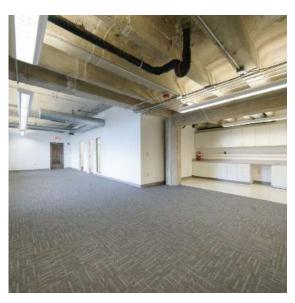

## +1,464 SF

- Renovations underway, including an updated break room, new conference with glass, new front glass door and new finishes throughout
- Move in ready, creative, open office space
- Tall exposed ceilings with large windows
- Storage spaces available!
- The Boxer Building is listed in the National Register Historic Places, Built in 1927
- Free on-site parking
- Highly visible with immediate access to I-77, I-277, near Uptown, South End, and FreeMoreWest
- Within walking distance to Bank of America Stadium
- Beacon leases and manages over 1 million SF in Midtown and South End areas

### FIOOR PLATE: