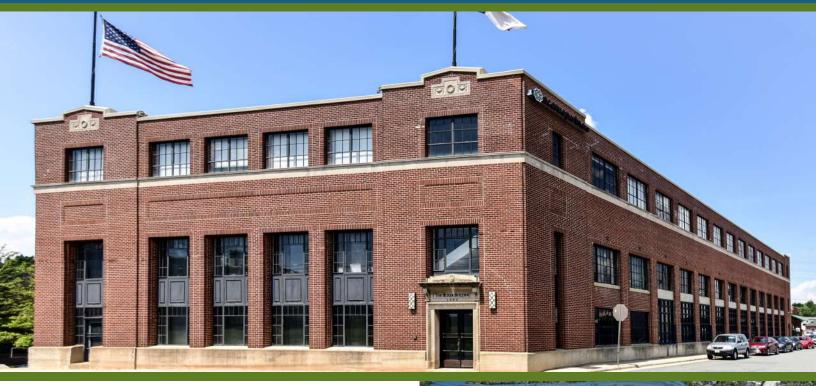

# **BOXER BUILDING**

1000 W. MOREHEAD STREET | SUITE G-150 | CHARLOTTE, NC 28208

## +1,464 SF

- Renovations underway, including an updated break room, new conference with glass, new front glass door and new finishes throughout
- Move in ready, creative, open office space
- Tall exposed ceilings with large windows
- Storage spaces available!
- The Boxer Building is listed in the National Register Historic Places, Built in 1927
- Free on-site parking
- Highly visible with immediate access to I-77, I-277, near Uptown, South End, and FreeMoreWest
- Within walking distance to Bank of America Stadium
- Beacon leases and manages over 1 million SF in Midtown and South End areas