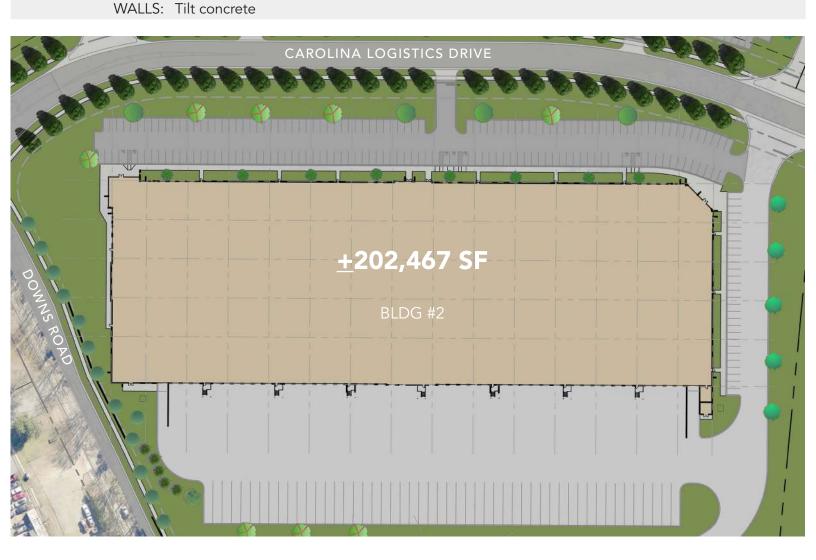

### SITE PLAN

UP TO ±202,467 SF INDUSTRIAL FACILITY DOWNS ROAD & CAROLINA LOGISTICS DRIVE | PINEVILLE, NC 28134

- ±202,467 SF
- Located within <u>Carolina Logistics Park</u>, a +/- 4.2 million SF industrial park consisting of Class A distribution and manufacturing space
- Zoning General Industrial (GI)
- The park features state of the art building aesthetics and characteristics, a prime distribution location and access to an established workforce and amenities
- ESFR sprinkler system
- 30' 40' clear height
- Excellent location in SW Charlotte, in close proximity to I-77, I-485, Charlotte Douglas International Airport and CBD