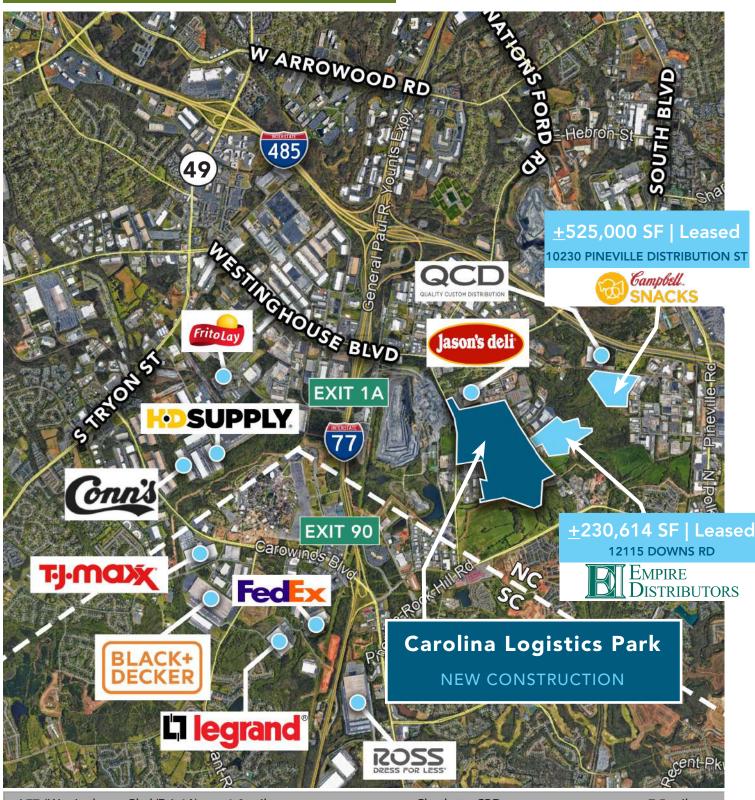

#### **LOCATION AERIAL**

I-77 / Westinghouse Blvd (Exit 1A)  $\pm 1.0$  miles I-77 / Westinghouse Blvd (Exit 90)  $\pm 1.0$  miles I-485 / N Polk St (Exit 65 B)  $\pm 3.0$  miles Charlotte CBD ±7.5 miles
CLT Douglas International Airport ±10.0 miles
I-85 (Exit 38) ±11.5 miles