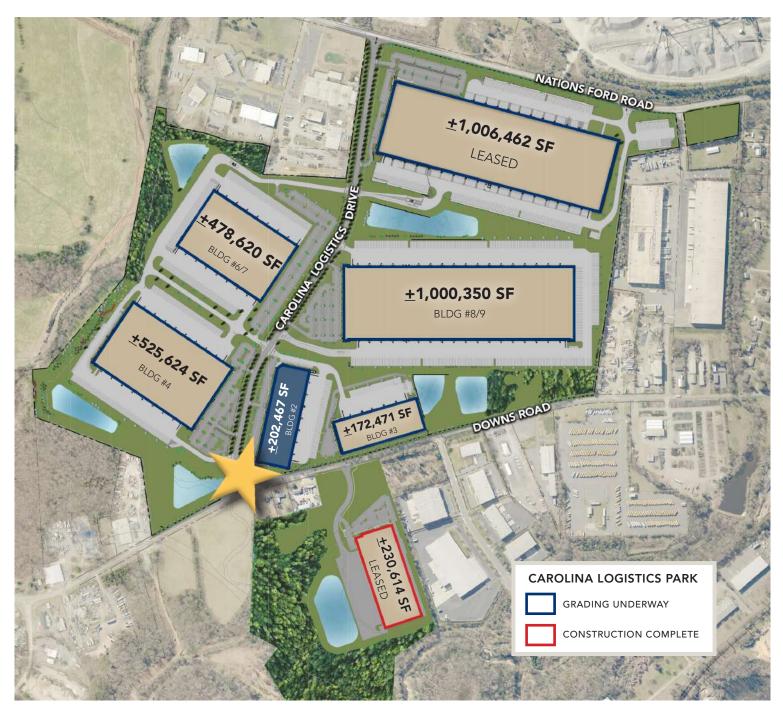

UP TO ±202,467 SF INDUSTRIAL FACILITY DOWNS ROAD & CAROLINA LOGISTICS DRIVE | PINEVILLE, NC 28134

- ±202,467 SF
- Located within <u>Carolina Logistics Park</u>, a +/- 4.2 million SF industrial park consisting of Class A distribution and manufacturing space
- Zoning General Industrial (GI)
- The park features state of the art building aesthetics and characteristics, a prime distribution location and access to an established workforce and amenities
- ESFR sprinkler system
- 30' 40' clear height
- Excellent location in SW Charlotte, in close proximity to I-77, I-485, Charlotte Douglas International Airport and CBD