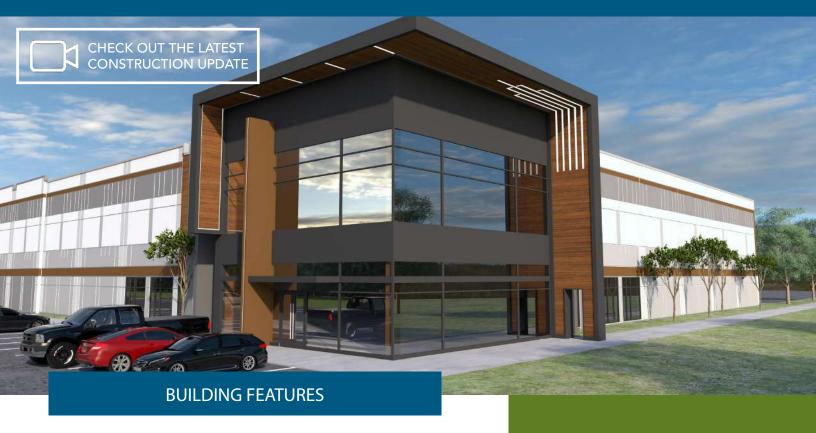

UP TO ±202,467 SF INDUSTRIAL FACILITY DOWNS ROAD & CAROLINA LOGISTICS DRIVE | PINEVILLE, NC 28134

- ±202,467 SF
- Located within <u>Carolina Logistics Park</u>, a +/- 4.2 million SF industrial park consisting of Class A distribution and manufacturing space
- Zoning General Industrial (GI)
- The park features state of the art building aesthetics and characteristics, a prime distribution location and access to an established workforce and amenities
- ESFR sprinkler system
- 30' 40' clear height
- Excellent location in SW Charlotte, in close proximity to I-77, I-485, Charlotte Douglas International Airport and CBD