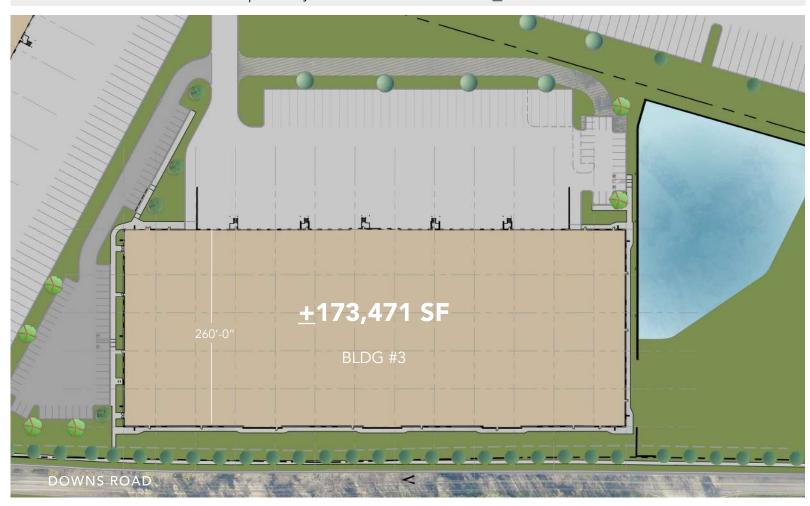

### SITE PLAN

UP TO ±173,471 SF INDUSTRIAL FACILITY
12012 CAROLINA LOGISTICS DRIVE | PINEVILLE, NC 28134

- ±173,471 SF
- Located within <u>Carolina Logistics Park</u>, a +/- 4.2 million SF industrial park consisting of Class A distribution and manufacturing space
- Zoning General Industrial (GI)
- The park features state of the art building aesthetics and characteristics, a prime distribution location and access to an established workforce and amenities
- ESFR sprinkler system
- 32' clear height
- Excellent location in SW Charlotte, in close proximity to I-77, I-485,
   Charlotte Douglas International Airport and CBD

#### PROPOSED BUILDING FEATURES

12012 Carolina Logistics Drive

LOCATION

|                 | Pineville, NC 28134      | WALLS:     | Tilt concrete               |
|-----------------|--------------------------|------------|-----------------------------|
| COUNTY          | Mecklenburg              | FLOORS:    | 6" floor slab               |
| OFFICE SF       | Build-to-Suit            | STRUCTURE: | Class A joist/girder system |
| ZONING          | G-I                      | ROOF:      | 60 mil TPO membrane         |
| CLEAR HEIGHT    | 32'                      | UTILITIES  |                             |
| FIRE PROTECTION | ESFR                     | WATER:     | CMUD                        |
| BUILDING SF     | <u>+</u> 173,471 SF      | SEWER:     | CMUD                        |
| LOADING         | (30) 9' x 10' Dock Doors | POWER:     | Electricities               |