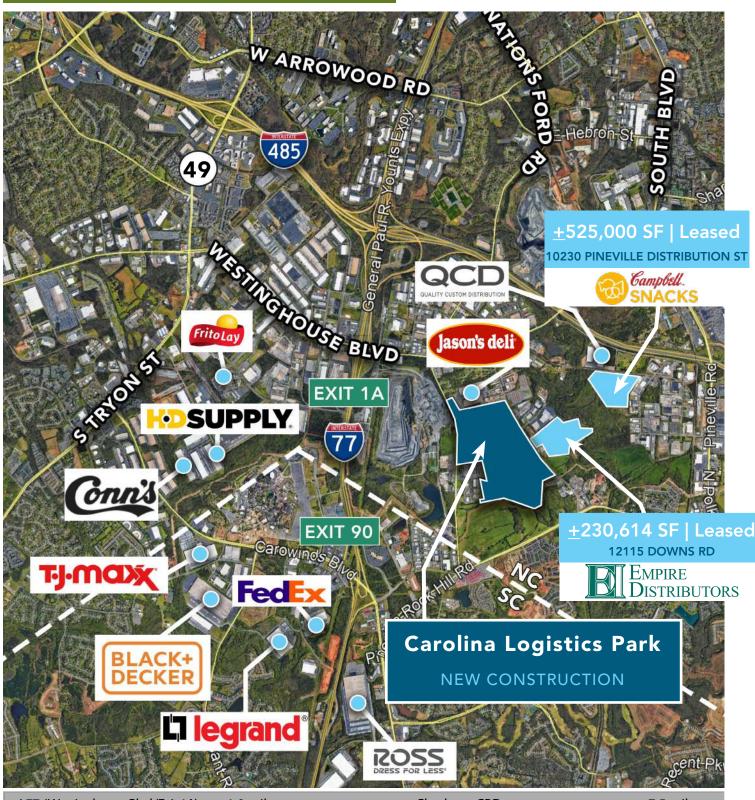

|
| FIRE PROTECTION | ESFR                     | WATER:     | CMUD                        |
| BUILDING SF     | <u>+</u> 173,471 SF      | SEWER:     | CMUD                        |
| LOADING         | (30) 9' x 10' Dock Doors | POWER:     | Electricities               |

**CONSTRUCTION** 

(2) Future 14' x 16' Drive-in Doors LOCATION

(2) 14' x 16' Drive-In Doors

TRAILER PARKING 34 trailer spaces  $\pm 1$  mile: I-77 / Westinghouse Blvd (Exit 1A)

TRUCK COURT 180' concrete truck court  $\pm 1$  mile: I-77 / Westinghouse Blvd (Exit 90)

CAR PARKING 80 spaces ±3 miles I-485/ N Polk St (Exit 65 B)

COLUMN SPACING 52' - 6'' wide x 50' deep typical  $\pm 10$  miles: CLT Douglas Int'l Airport

with a 60' speed bay  $\pm 11$  miles: I-85



### SITE PLAN





#### **LOCATION AERIAL**