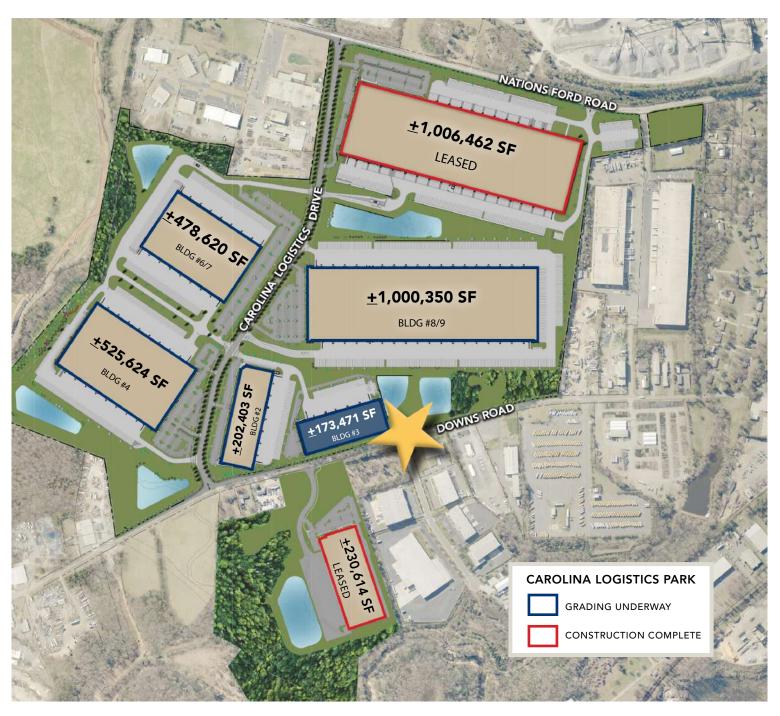

#### **LOCATION AERIAL**

UP TO ±173,471 SF INDUSTRIAL FACILITY
12012 CAROLINA LOGISTICS DRIVE | PINEVILLE, NC 28134

- ±173,471 SF
- Located within <u>Carolina Logistics Park</u>, a +/- 4.2 million SF industrial park consisting of Class A distribution and manufacturing space
- Zoning General Industrial (GI)
- The park features state of the art building aesthetics and characteristics, a prime distribution location and access to an established workforce and amenities
- ESFR sprinkler system
- 32' clear height
- Excellent location in SW Charlotte, in close proximity to I-77, I-485,
   Charlotte Douglas International Airport and CBD