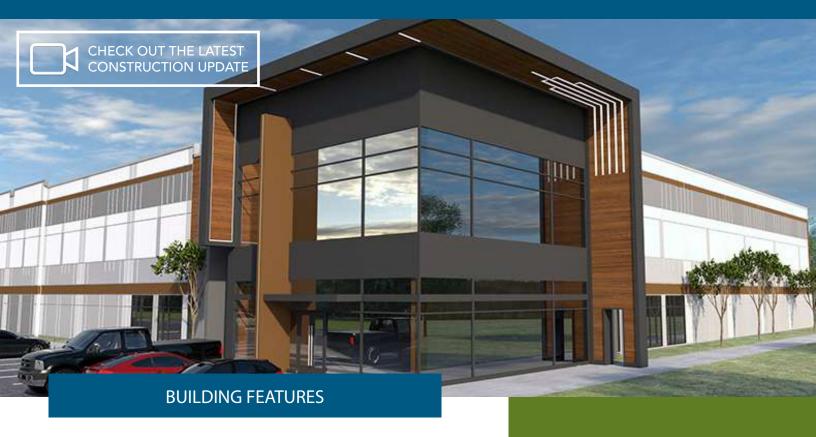

UP TO ±173,471 SF INDUSTRIAL FACILITY
12012 CAROLINA LOGISTICS DRIVE | PINEVILLE, NC 28134

- ±173,471 SF
- Located within <u>Carolina Logistics Park</u>, a +/- 4.2 million SF industrial park consisting of Class A distribution and manufacturing space
- Zoning General Industrial (GI)
- The park features state of the art building aesthetics and characteristics, a prime distribution location and access to an established workforce and amenities
- ESFR sprinkler system
- 32' clear height
- Excellent location in SW Charlotte, in close proximity to I-77, I-485,
   Charlotte Douglas International Airport and CBD