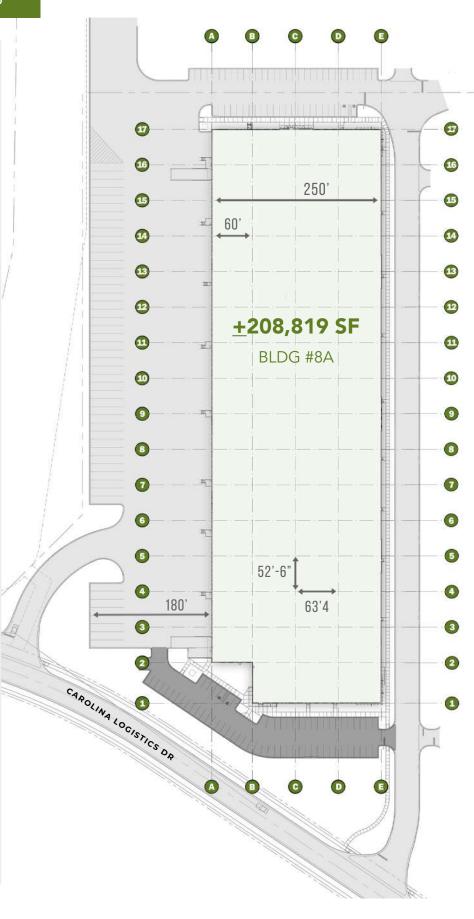

**BUILDING SF** <u>+</u>50,000 - 208,819 SF

**LOADING** (41) 9' x 10' Overhead Doors

(2) 14' x 16' Drive-In Doors(2) 14' x 16' Knockouts for Future Drive-In Doors

(5) 12' x 14' Knockouts for Future Drive-In Doors

**TRAILER** 50 Trailer Spaces

PARKING

**CAR PARKING** 90 Spaces

**COLUMN** 52'6" x 63'4 typical with 60'

**SPACING** speed bay

**CONSTRUCTION** 

WALLS: Tilt concrete

FLOORS: 6" Unreinforced Floor Slab