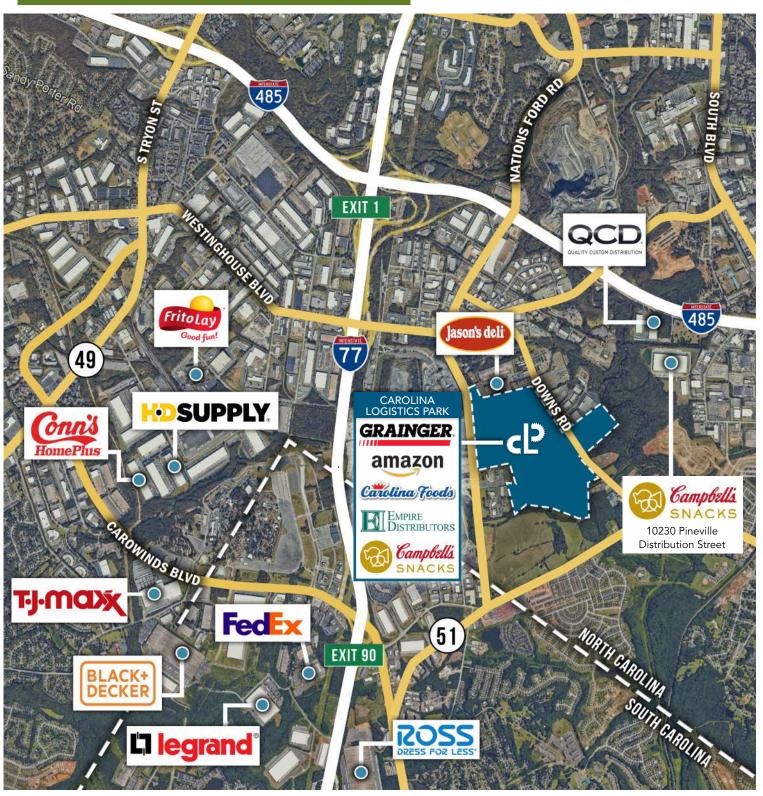

#### **LOCATION AERIAL**

I-77 / Westinghouse Blvd (Exit 1A) ±1.0 miles
I-77 / Westinghouse Blvd (Exit 90) ±1.0 miles
I-485 / N Polk St (Exit 65 B) ±3.0 miles

Charlotte CBD  $\pm 7.5$  miles CLT Douglas International Airport  $\pm 10.0$  miles I-85 (Exit 38)  $\pm 11.5$  miles

 $\pm 3$  miles: I-485/ N Polk St (Exit 65 B)  $\pm 10$  miles: CLT Douglas Int'l Airport

±11 miles: I-85