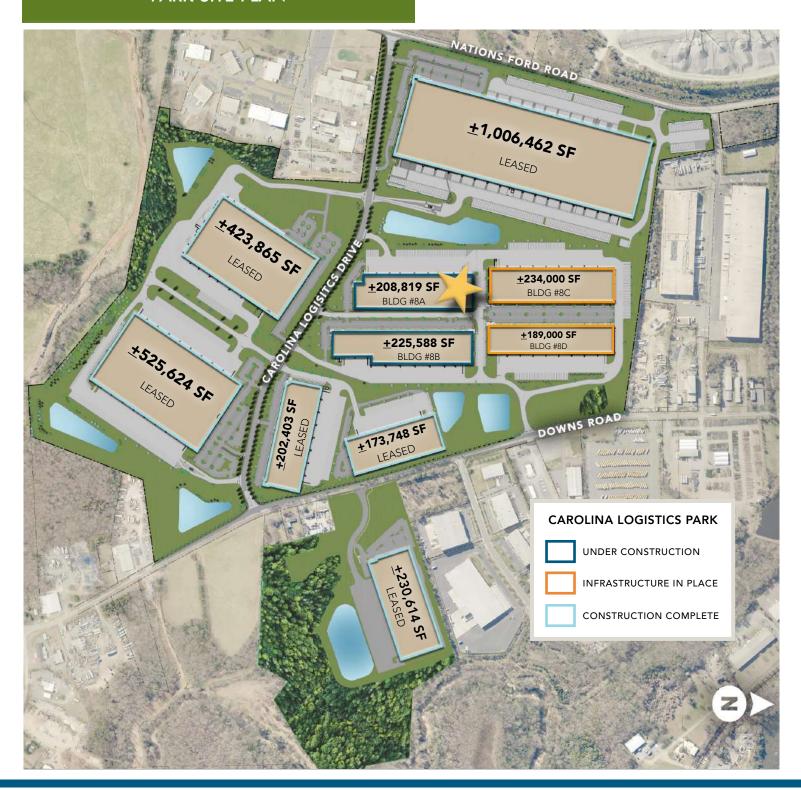

#### PARK SITE PLAN

FOR MORE INFORMATION, CONTACT:

**TIM ROBERTSON** 

704.926.1405 (d) | 704.654.9880 (m) tim.robertson@beacondevelopment.com

500 E. Morehead Street, Suite 200 | Charlotte, NC 28202 | www.beacondevelopment.com

±50,000 SF UP TO 208,819 SF INDUSTRIAL FACILITY
12038 CAROLINA LOGISTICS DRIVE | PINEVILLE, NC 28134

- ±50,000 SF up to 208,819 SF
- Located within Carolina Logistics Park, a <u>+</u>4.2 million SF industrial park consisting of Class A distribution and manufacturing space
- Zoning General Industrial (GI)
- The park features state of the art building aesthetics and characteristics, a prime distribution location and access to an established workforce and amenities
- ESFR sprinkler system
- 32' clear height
- Excellent location in Southwest Charlotte, in close proximity to I-77,
   I-485, Charlotte Douglas International Airport and CBD