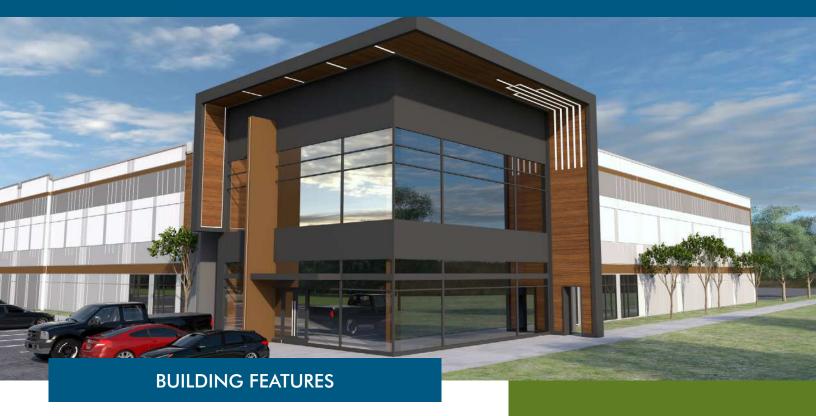

±50,000 SF UP TO 208,819 SF INDUSTRIAL FACILITY
12038 CAROLINA LOGISTICS DRIVE | PINEVILLE, NC 28134

- ±50,000 SF up to 208,819 SF
- Located within Carolina Logistics Park, a <u>+</u>4.2 million SF industrial park consisting of Class A distribution and manufacturing space
- Zoning General Industrial (GI)
- The park features state of the art building aesthetics and characteristics, a prime distribution location and access to an established workforce and amenities
- ESFR sprinkler system
- 32' clear height
- Excellent location in Southwest Charlotte, in close proximity to I-77,
   I-485, Charlotte Douglas International Airport and CBD

#### PROPOSED BUILDING FEATURES

**LOCATION** 12038 Carolina Logistics Drive

Pineville, NC 28134

COUNTY Mecklenburg

OFFICE SF Build-to-Suit

ZONING G-I CLEAR HEIGHT 32'

**FIRE** ESFR

**PROTECTION** 