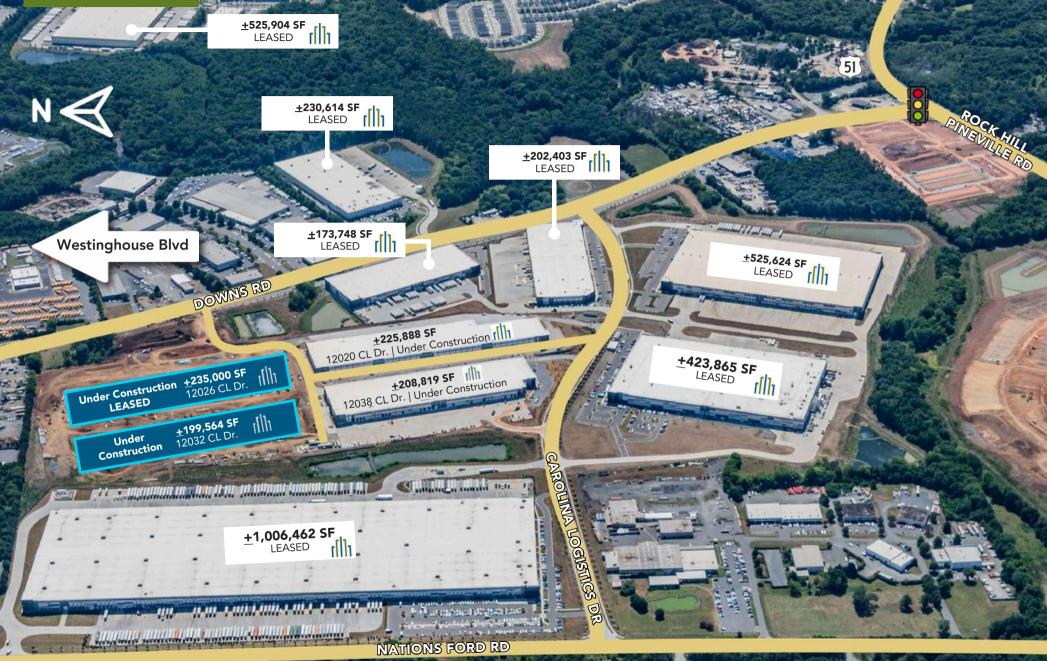

system
- 32' clear height
- Excellent location in Southwest Charlotte, in close proximity to I-77, I-485, Charlotte Douglas International Airport and CBD

Developed and managed by Beacon Partners, the largest single-entity owner of industrial space in Charlotte, providing maximum flexibility and service to customers.

> **TIM ROBERTSON** 704.926.1405 (d) | 704.654.9880 (m) tim.robertson@beacondevelopment.com



#### **BUILDING FEATURES**





**Gas**: Piedmont Natural Gas



CAR PARKING 90 Spaces

**CONSTRUCTION Walls:** Tilt Concrete

UTILITIES Water: CMUD

**COLUMN SPACING** 52'6" x 63'4" Typical with 60' Speed Bay

Sewer: CMUD Power: Electricities

**Floors**: 6" Unreinforced Floor Slab with Speed Bay Reinforced with #3's at 18" O.C

Roof: 60 Mil TPO Membrane





#### PARK SITE PLAN



**TIM ROBERTSON** 704.926.1405 (d) | 704.654.9880 (m)



#### LOCATION AERIAL



**TIM ROBERTSON** 704.926.1405 (d) | 704.654.9880 (m)