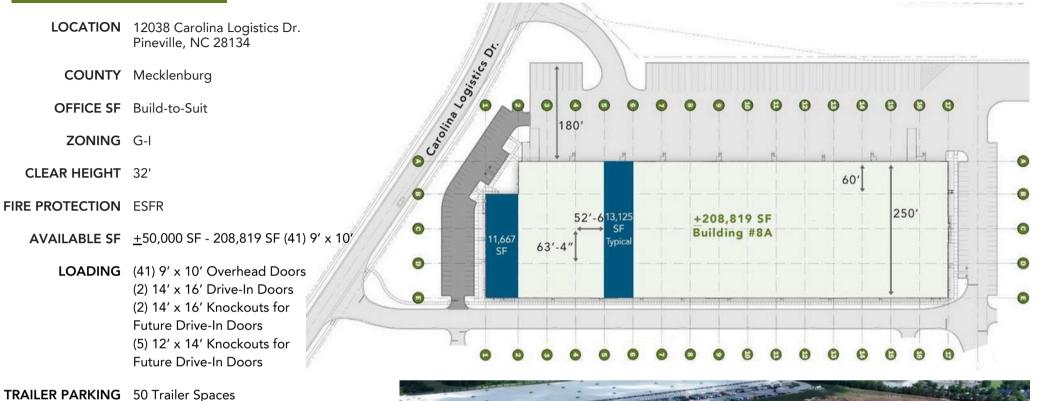

<u>+</u>50,000 SF UP TO 208,819 SF INDUSTRIAL FACILITY 12038 CAROLINA LOGISTICS DRIVE | PINEVILLE, NC 28134

### **BUILDING FEATURES**

- <u>+</u>50,000 SF up to 208,819 SF
- Located within Carolina Logistics Park, a <u>+</u>4 million SF industrial park consisting of Class A distribution and manufacturing space
- Zoning General Industrial (GI)
- The park features state-of-the-art building aesthetics and characteristics, a prime distribution location and access to an established workforce and amenities
- ESFR sprinkler system
- 32' clear height
- Excellent location in Southwest Charlotte, in close proximity to I-77, I-485, Charlotte Douglas International Airport and CBD

#### **BUILDING FEATURES**

**Gas**: Piedmont Natural Gas

CAR PARKING 90 Spaces

**CONSTRUCTION Walls:** Tilt Concrete

UTILITIES Water: CMUD

**COLUMN SPACING** 52'6" x 63'4" Typical with 60' Speed Bay

Sewer: CMUD Power: Electricities

**Floors**: 6" Unreinforced Floor Slab with Speed Bay Reinforced with #3's at 18" O.C

Roof: 60 Mil TPO Membrane