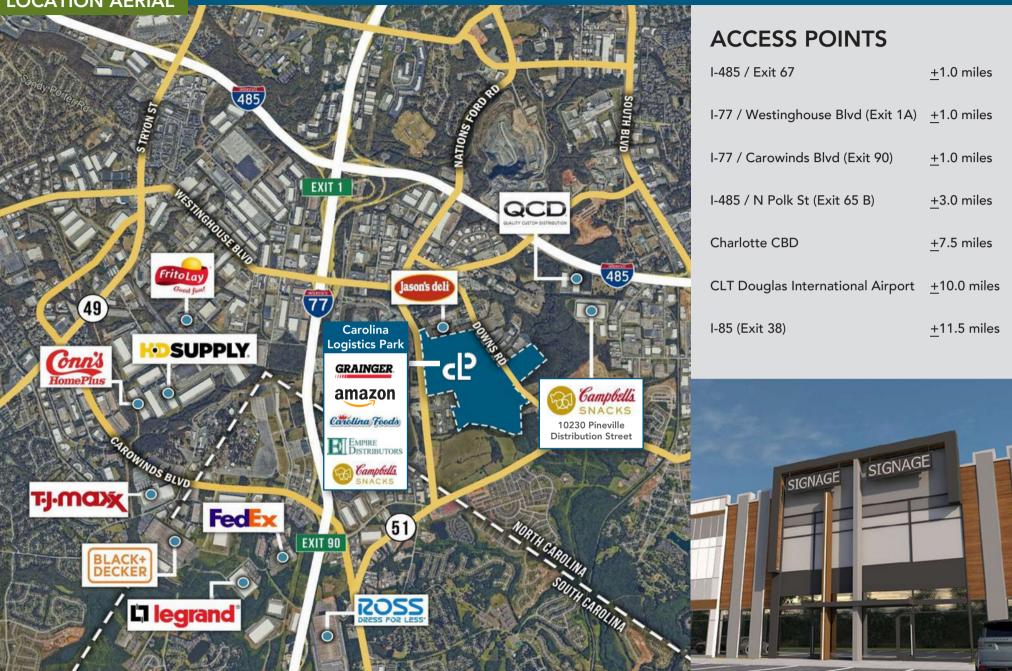

proximity to I-77, I-485, Charlotte Douglas International Airport and CBD

Developed and managed by Beacon Partners, the largest single-entity owner of industrial space in Charlotte, providing maximum flexibility and service to customers.

> **TIM ROBERTSON** 704.926.1405 (d) | 704.654.9880 (m) tim.robertson@beacondevelopment.com



#### **BUILDING FEATURES**





**Gas**: Piedmont Natural Gas



CAR PARKING 90 Spaces

**CONSTRUCTION Walls:** Tilt Concrete

UTILITIES Water: CMUD

**COLUMN SPACING** 52'6" x 63'4" Typical with 60' Speed Bay

Sewer: CMUD Power: Electricities

**Floors**: 6" Unreinforced Floor Slab with Speed Bay Reinforced with #3's at 18" O.C

Roof: 60 Mil TPO Membrane





#### PARK SITE PLAN



**TIM ROBERTSON** 704.926.1405 (d) | 704.654.9880 (m)



#### LOCATION AERIAL



**TIM ROBERTSON** 704.926.1405 (d) | 704.654.9880 (m)