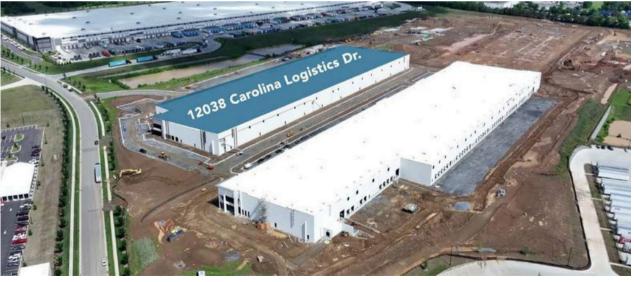

<u>+</u>50,000 SF UP TO 208,819 SF INDUSTRIAL FACILITY 12038 CAROLINA LOGISTICS DRIVE | PINEVILLE, NC 28134