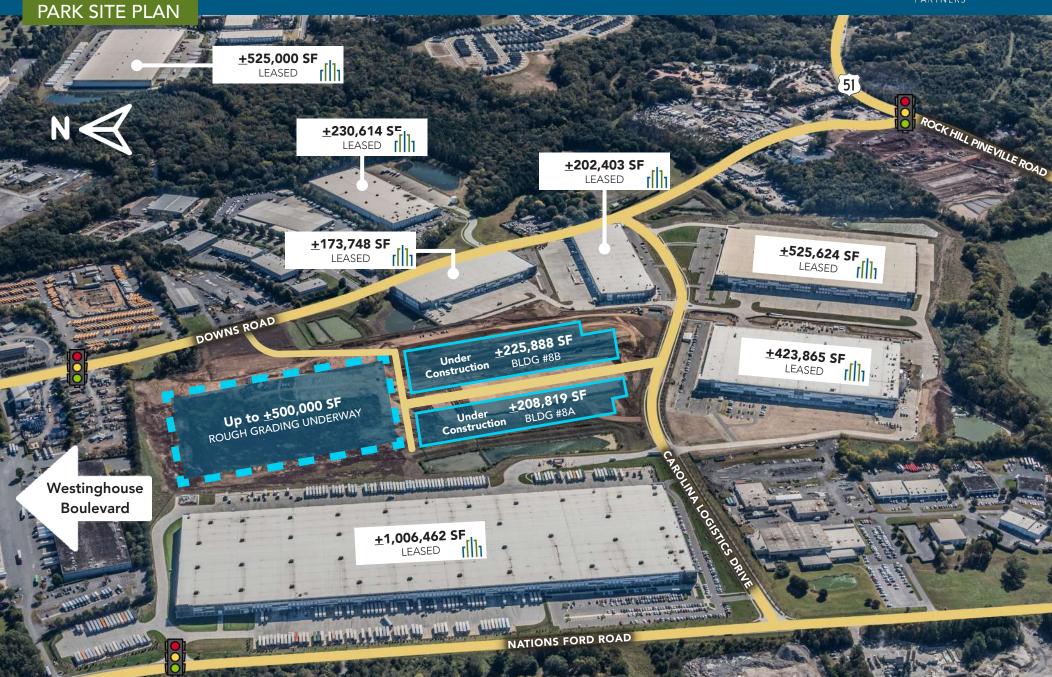

- ±21,615 SF up to 176,233 SF
- Located within Carolina Logistics Park, a  $\pm 4.2$  million SF industrial park consisting of Class A distribution and manufacturing space
- Zoning General Industrial (GI)
- The park features state of the art building aesthetics and characteristics, a prime distribution location and access to an established workforce and amenities
- ESFR sprinkler system
- 32' clear height
- Excellent location in Southwest Charlotte, in close proximity to I-77,
   I-485, Charlotte Douglas International Airport and CBD

Developed and managed by Beacon
Partners, the largest single-entity owner
of industrial space in Charlotte, providing
maximum flexibility and service to customers.