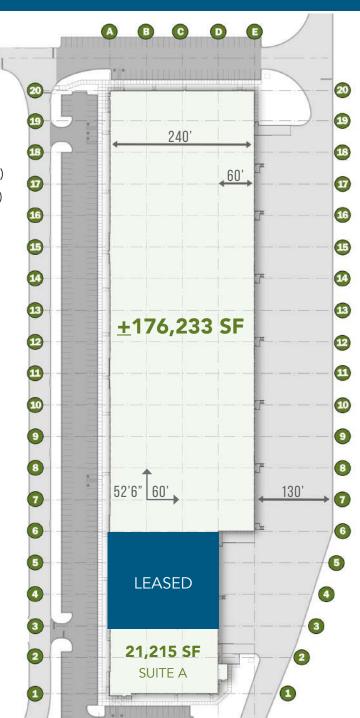

**CLEAR HEIGHT** 32'

FIRE PROTECTION ESFR

**AVAILABLE SF** <u>+</u>21,615 SF - 176,233 SF

**LOADING** (49) 9' x 10' Overhead Doors

(2) 14' x 16' Drive-In Doors

(6) 14' x 16' Knockouts for Future

Drive-In Doors

**CAR PARKING** 

303 Spaces

**COLUMN SPACING** 52'6" x 60' Typical with 60' Speed Bay

CONSTRUCTION

Walls: Tilt Concrete

Floors: 6" Unreinforced Floor Slab with

Speed Bay Reinforced with #3's at 18" O.C

Structure: Class A Joist/Girder System