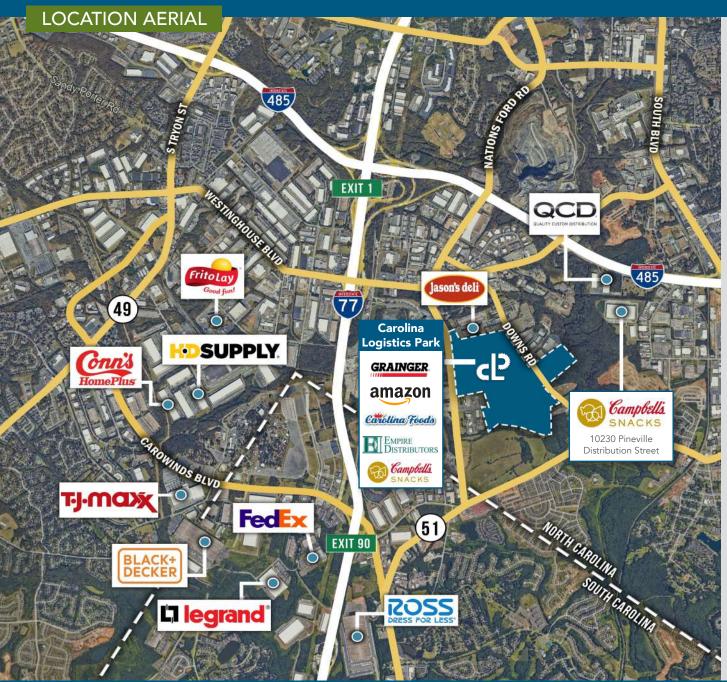

### **ACCESS POINTS**

I-77 / Westinghouse Blvd (Exit 1A)  $\pm 1.0$  miles

I-77 / Westinghouse Blvd (Exit 90)  $\pm 1.0$  miles

I-485 / N Polk St (Exit 65 B) <u>+</u>3.0 miles

Charlotte CBD  $\pm 7.5$  miles

CLT Douglas International Airport  $\pm 10.0$  miles

I-85 (Exit 38)  $\pm 11.5$  miles