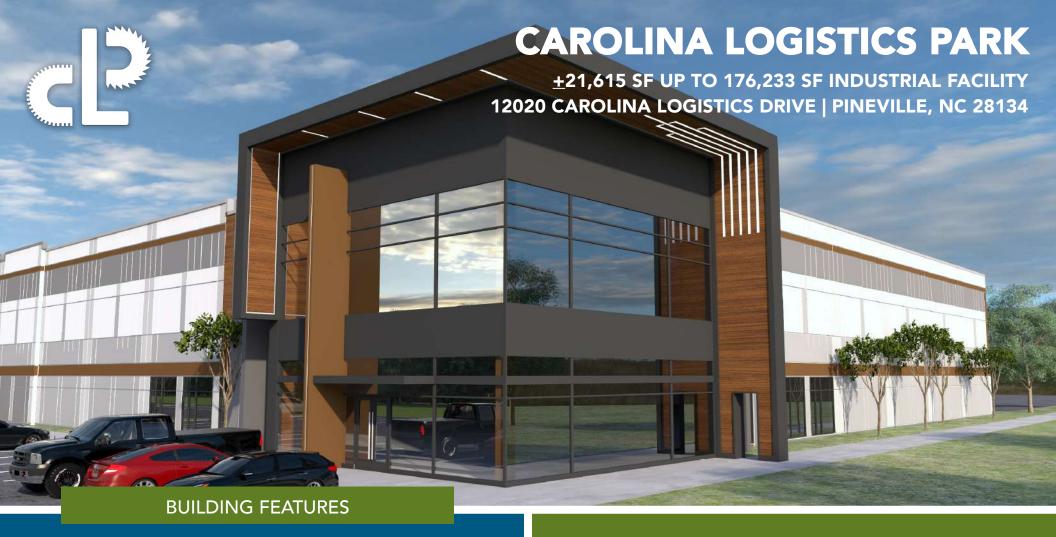

### CAROLINA LOGISTICS PARK

- ±21,615 SF up to 176,233 SF
- Located within Carolina Logistics Park, a  $\pm 4.2$  million SF industrial park consisting of Class A distribution and manufacturing space
- Zoning General Industrial (GI)
- The park features state of the art building aesthetics and characteristics, a prime distribution location and access to an established workforce and amenities
- ESFR sprinkler system
- 32' clear height
- Excellent location in Southwest Charlotte, in close proximity to I-77,
   I-485, Charlotte Douglas International Airport and CBD