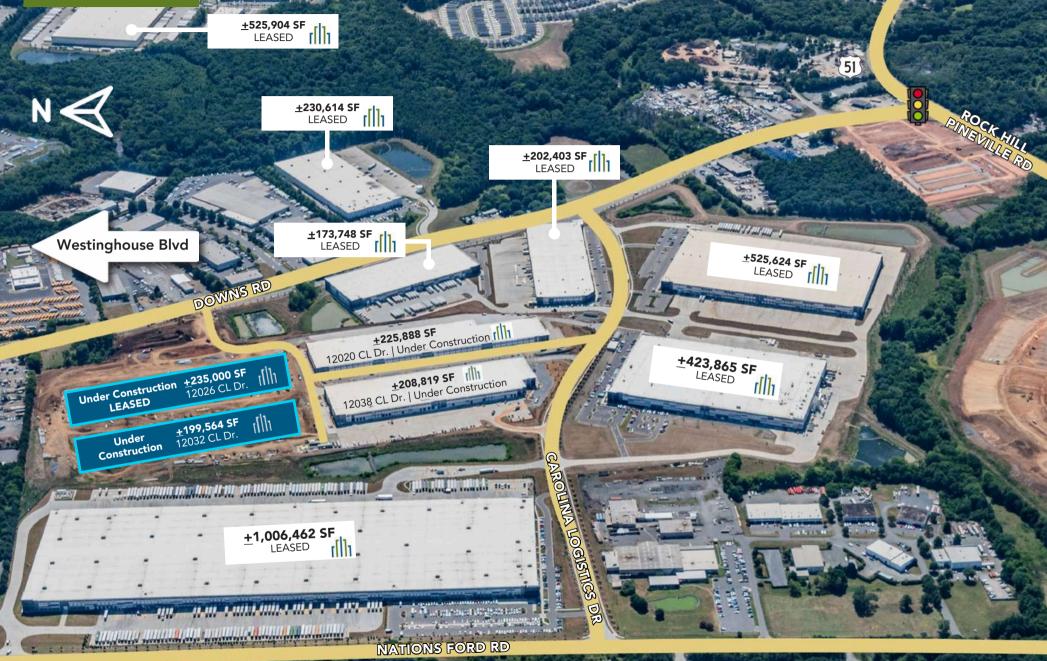

ina Logistics Park, a <u>+</u>4 million SF industrial park consisting of Class A distribution and manufacturing space
- Zoning General Industrial (GI)
- The park features state-of-the-art building aesthetics and characteristics, a prime distribution location and access to an established workforce and amenities
- ESFR sprinkler system
- 32' clear height
- Excellent location in Southwest Charlotte, in close proximity to I-77, I-485, Charlotte Douglas International Airport and CBD

Developed and managed by Beacon Partners, the largest single-entity owner of industrial space in Charlotte, providing maximum flexibility and service to customers.

> **TIM ROBERTSON** 704.926.1405 (d) | 704.654.9880 (m) tim.robertson@beacondevelopment.com



### **BUILDING FEATURES**









#### PARK SITE PLAN



**TIM ROBERTSON** 704.926.1405 (d) | 704.654.9880 (m)



#### LOCATION AERIAL



**TIM ROBERTSON** 704.926.1405 (d) | 704.654.9880 (m)