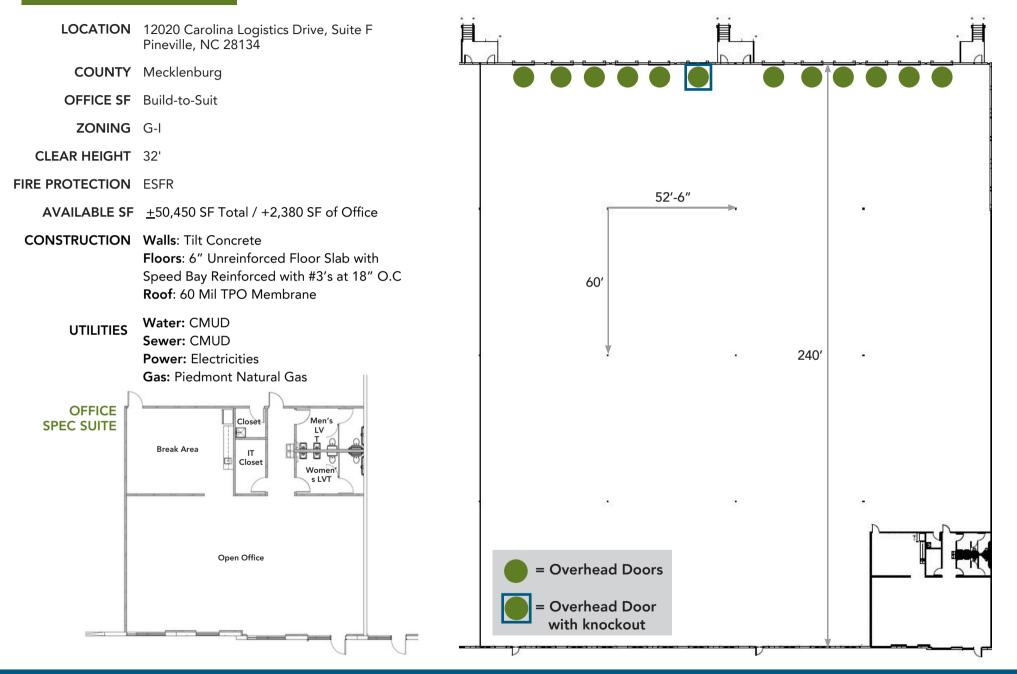

<u>+</u>50,450 SF INDUSTRIAL FACILITY 12020 CAROLINA LOGISTICS DRIVE, SUITE F PINEVILLE, NC 28134

#### **BUILDING FEATURES**

- <u>+</u>50,450 total SF with 2,380 SF of office
- Located within Carolina Logistics Park, a <u>+</u>4 million SF industrial park consisting of Class A distribution and manufacturing space
- Zoning General Industrial (GI)
- The park features state-of-the-art building aesthetics and characteristics, a prime distribution location and access to an established workforce and amenities
- ESFR sprinkler system
- 32' clear height
- Excellent location in Southwest Charlotte, in close proximity to I-77, I-485, Charlotte Douglas International Airport and CBD

### **BUILDING FEATURES**