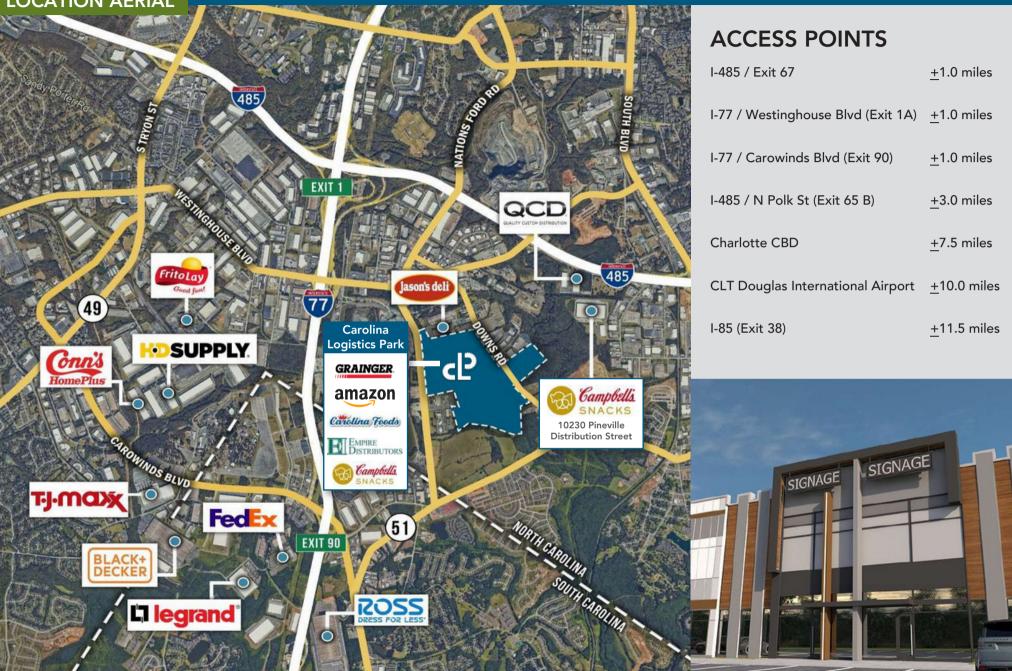

distribution and manufacturing space
- Zoning General Industrial (GI)
- The park features state-of-the-art building aesthetics and characteristics, a prime distribution location and access to an established workforce and amenities
- ESFR sprinkler system
- 32' clear height
- Excellent location in Southwest Charlotte, in close proximity to I-77, I-485, Charlotte Douglas International Airport and CBD

Developed and managed by Beacon Partners, the largest single-entity owner of industrial space in Charlotte, providing maximum flexibility and service to customers.

> **TIM ROBERTSON** 704.926.1405 (d) | 704.654.9880 (m) tim.robertson@beacondevelopment.com



### **BUILDING FEATURES**









#### PARK SITE PLAN



**TIM ROBERTSON** 704.926.1405 (d) | 704.654.9880 (m)



#### LOCATION AERIAL



**TIM ROBERTSON** 704.926.1405 (d) | 704.654.9880 (m)