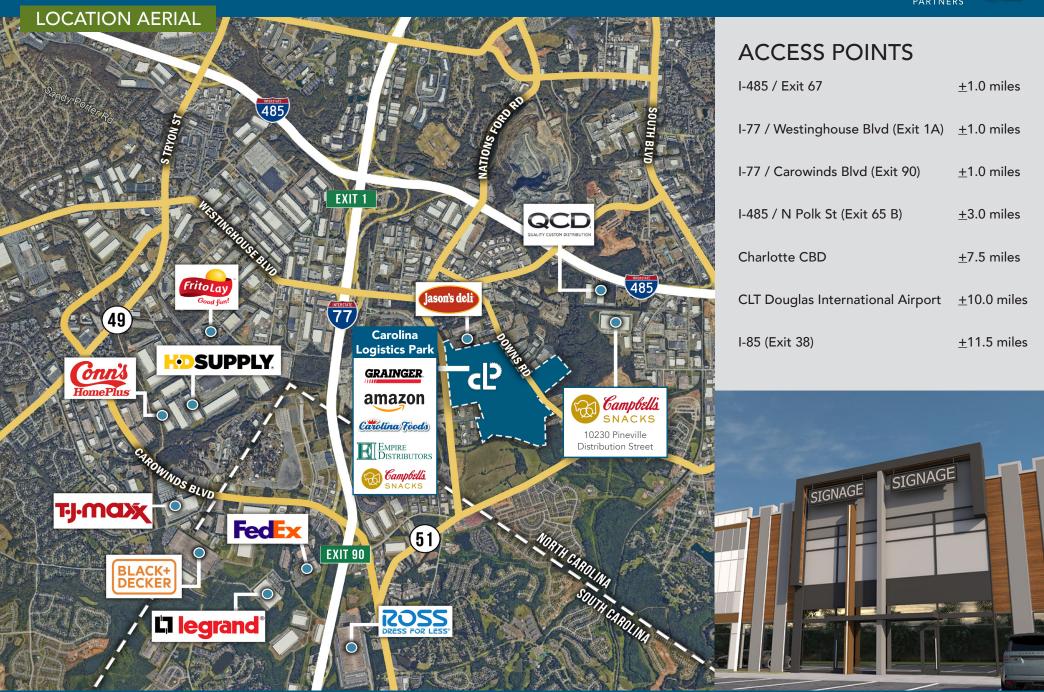

±21,615 SF UP TO 225,588 SF INDUSTRIAL FACILITY 12020 CAROLINA LOGISTICS DRIVE | PINEVILLE, NC 28134

- ±21,615 SF up to 225,588 SF
- Located within Carolina Logistics Park, a <u>+</u>4 million SF industrial park consisting of Class A distribution and manufacturing space
- Zoning General Industrial (GI)
- The park features state of the art building aesthetics and characteristics, a prime distribution location and access to an established workforce and amenities
- ESFR sprinkler system
- 32' clear height
- Excellent location in Southwest Charlotte, in close proximity to I-77,
   I-485, Charlotte Douglas International Airport and CBD