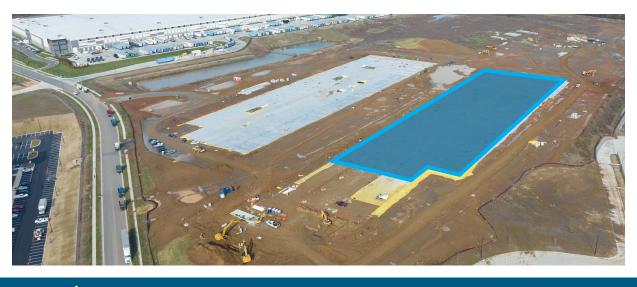

±21,615 SF UP TO 225,588 SF INDUSTRIAL FACILITY 12020 CAROLINA LOGISTICS DRIVE | PINEVILLE, NC 28134

- ±21,615 SF up to 225,588 SF
- Located within Carolina Logistics Park, a <u>+</u>4 million SF industrial park consisting of Class A distribution and manufacturing space
- Zoning General Industrial (GI)
- The park features state of the art building aesthetics and characteristics, a prime distribution location and access to an established workforce and amenities
- ESFR sprinkler system
- 32' clear height
- Excellent location in Southwest Charlotte, in close proximity to I-77,
   I-485, Charlotte Douglas International Airport and CBD