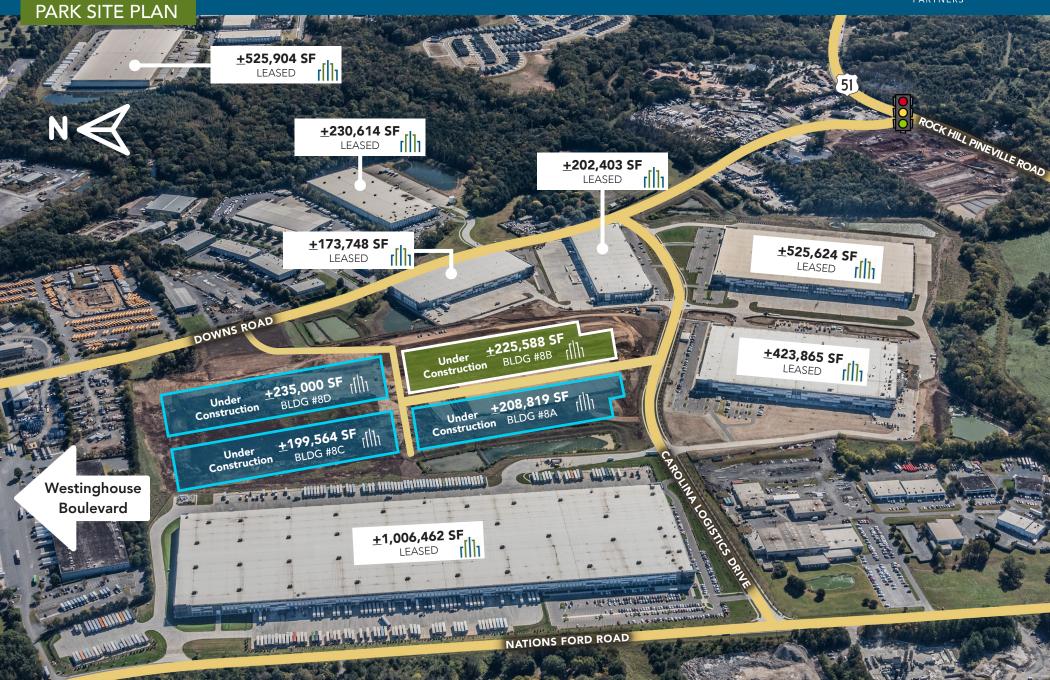

±21,615 SF UP TO 225,588 SF INDUSTRIAL FACILITY 12020 CAROLINA LOGISTICS DRIVE | PINEVILLE, NC 28134

- ±21,615 SF up to 225,588 SF
- Located within Carolina Logistics Park, a <u>+</u>4 million SF industrial park consisting of Class A distribution and manufacturing space
- Zoning General Industrial (GI)
- The park features state of the art building aesthetics and characteristics, a prime distribution location and access to an established workforce and amenities
- ESFR sprinkler system
- 32' clear height
- Excellent location in Southwest Charlotte, in close proximity to I-77,
   I-485, Charlotte Douglas International Airport and CBD