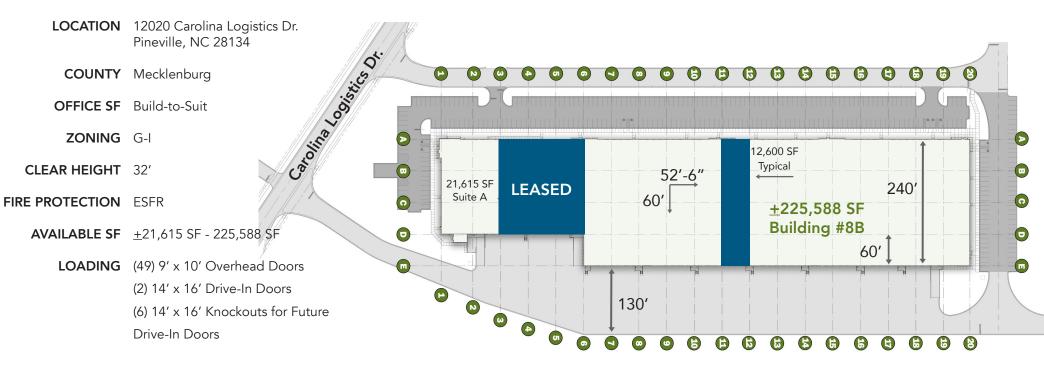

±21,615 SF UP TO 225,588 SF INDUSTRIAL FACILITY 12020 CAROLINA LOGISTICS DRIVE | PINEVILLE, NC 28134

- ±21,615 SF up to 225,588 SF
- Located within Carolina Logistics Park, a <u>+</u>4 million SF industrial park consisting of Class A distribution and manufacturing space
- Zoning General Industrial (GI)
- The park features state of the art building aesthetics and characteristics, a prime distribution location and access to an established workforce and amenities
- ESFR sprinkler system
- 32' clear height
- Excellent location in Southwest Charlotte, in close proximity to I-77,
   I-485, Charlotte Douglas International Airport and CBD

#### **BUILDING FEATURES**

**CAR PARKING** 303 Spaces

**COLUMN SPACING** 52'6" x 60' Typical with 60' Speed Bay

**CONSTRUCTION** Walls: Tilt Concrete

**Floors**: 6" Unreinforced Floor Slab with Speed Bay Reinforced with #3's at 18" O.C