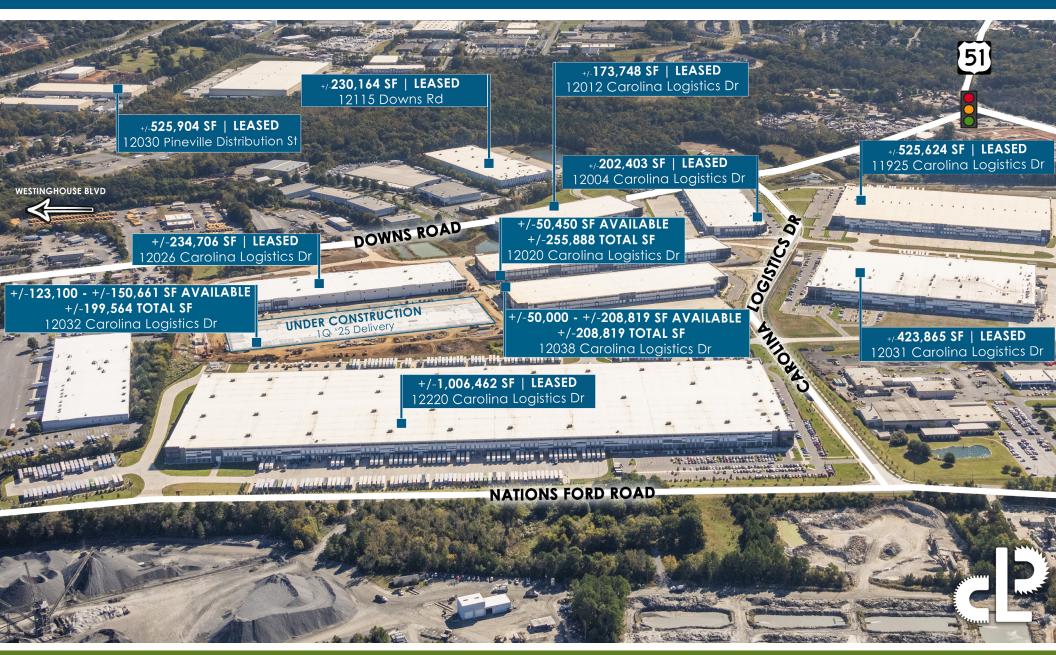

# CAROLINA LOGISTICS PARK

+50,450 SF INDUSTRIAL FACILITY

12020 CAROLINA LOGISTICS DRIVE | PINEVILLE, NC 28134-

- <u>+</u>50,450 total SF with 2,380 SF of office
- Located within Carolina Logistics Park, a <u>+</u>4 million SF industrial park consisting of Class A distribution and manufacturing space
- Zoning General Industrial (GI)
- The park features state of the art building aesthetics and characteristics, a prime distribution location and access to an established workforce and amenities
- ESFR sprinkler system
- 32' clear height
- Excellent location in Southwest Charlotte, in close proximity to I-77,
   I-485, Charlotte Douglas International Airport and CBD

**AVAILABLE SF** ±50,450 SF

**OFFICE SF**  $\pm 2,380 \text{ SF}$ 

LOADING (12) 9' x 10' Overhead Doors

(1) 14' x 16' Knockout for Future

Drive-In Doors

**COLUMN SPACING** 52'6" x 60' Typical with 60' Speed Bay