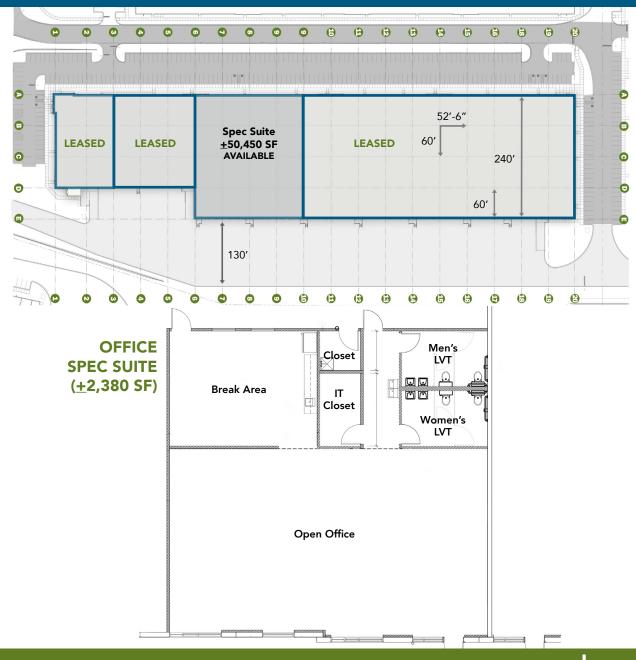

# CAROLINA LOGISTICS PARK

+50,450 SF INDUSTRIAL FACILITY

12020 CAROLINA LOGISTICS DRIVE | PINEVILLE, NC 28134-

- <u>+</u>50,450 total SF with 2,380 SF of office
- Located within Carolina Logistics Park, a <u>+</u>4 million SF industrial park consisting of Class A distribution and manufacturing space
- Zoning General Industrial (GI)
- The park features state of the art building aesthetics and characteristics, a prime distribution location and access to an established workforce and amenities
- ESFR sprinkler system
- 32' clear height
- Excellent location in Southwest Charlotte, in close proximity to I-77,
   I-485, Charlotte Douglas International Airport and CBD

**AVAILABLE SF** ±50,450 SF

**OFFICE SF**  $\pm 2,380 \text{ SF}$ 

LOADING (12) 9' x 10' Overhead Doors

(1) 14' x 16' Knockout for Future

Drive-In Doors

**COLUMN SPACING** 52'6" x 60' Typical with 60' Speed Bay

**CONSTRUCTION** Walls: Tilt Concrete

**Floors**: 6" Unreinforced Floor Slab with Speed Bay Reinforced with #3's at 18" O.C

Roof: 60 Mil TPO Membrane

UTILITIES Water: CMUD

Sewer: CMUD

Power: Electricities

Gas: Piedmont Natural Gas