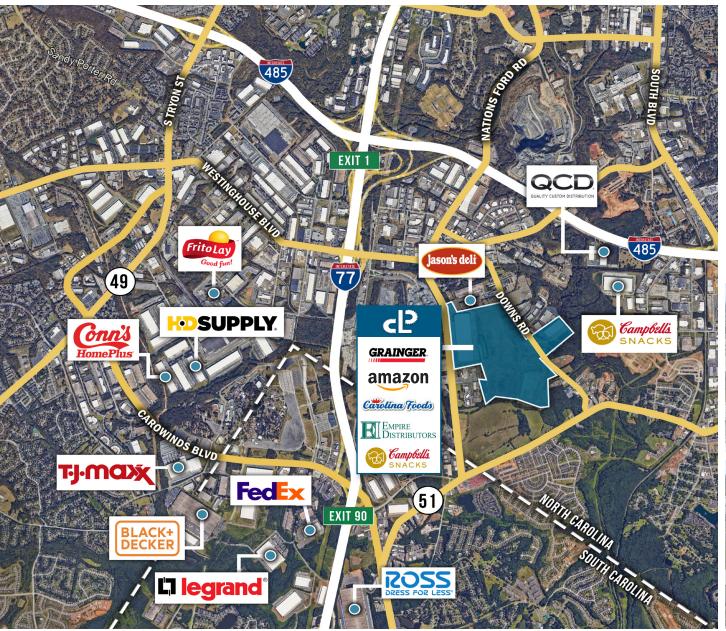

# CAROLINA LOGISTICS PARK

+50,450 SF INDUSTRIAL FACILITY

12020 CAROLINA LOGISTICS DRIVE | PINEVILLE, NC 28134-

- <u>+</u>50,450 total SF with 2,380 SF of office
- Located within Carolina Logistics Park, a <u>+</u>4 million SF industrial park consisting of Class A distribution and manufacturing space
- Zoning General Industrial (GI)
- The park features state of the art building aesthetics and characteristics, a prime distribution location and access to an established workforce and amenities
- ESFR sprinkler system
- 32' clear height
- Excellent location in Southwest Charlotte, in close proximity to I-77,
   I-485, Charlotte Douglas International Airport and CBD

# **CP** CAROLINA LOGISTICS PARK

±1.0 mile via Exit 1A | Westinghouse Blvd

 $\pm 1.0$  mile via Exit 90 | Carowinds Blvd

 $\pm$ 1.0 mile via Exit 67

±3.0 miles via Exit 65 | N Polk St

±11.5 miles via Exit 38

<u>+</u>10.0 miles

±11.0 miles