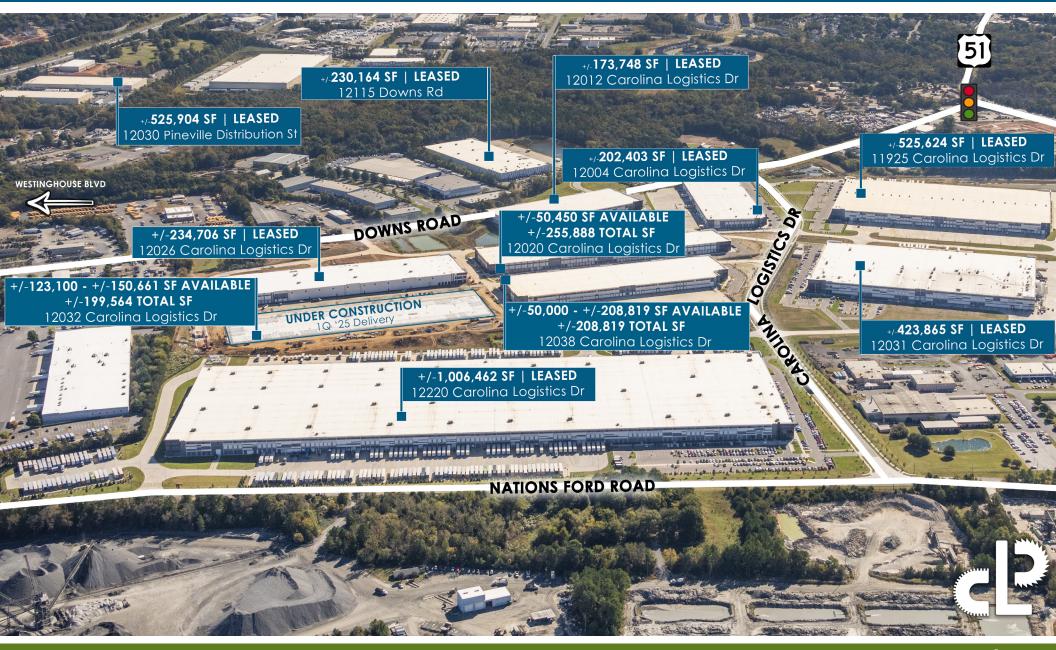

32' clear height
- The park features state-of-the-art building aesthetics and characteristics, a prime distribution location and access to an established workforce and amenities
- Excellent location in Southwest Charlotte, in close proximity to I-77, I-485, Charlotte Douglas International Airport and CBD

Developed and managed by Beacon Partners, the largest single-entity owner of industrial space in Charlotte, providing maximum flexibility and service to customers.

TIM ROBERTSON704.926.1405 (d) | 704.654.9880 (m)tim.robertson@beacondevelopment.com



# **CAROLINA LOGISTICS PARK**

Gas: Piedmont Natural Gas

## **BUILDING OVERVIEW**



TIM ROBERTSON 704.926.1405 (d) | 704.654.9880 (m) <u>tim.robertson@beacondevelopment.com</u>

PARTNERS

# **CP** CAROLINA LOGISTICS PARK

### PARK AERIAL







# **CAROLINA LOGISTICS PARK**

### **ACCESS POINTS**





TIM ROBERTSON 704.926.1405 (d) | 704.654.9880 (m) tim.robertson@beacondevelopment.com