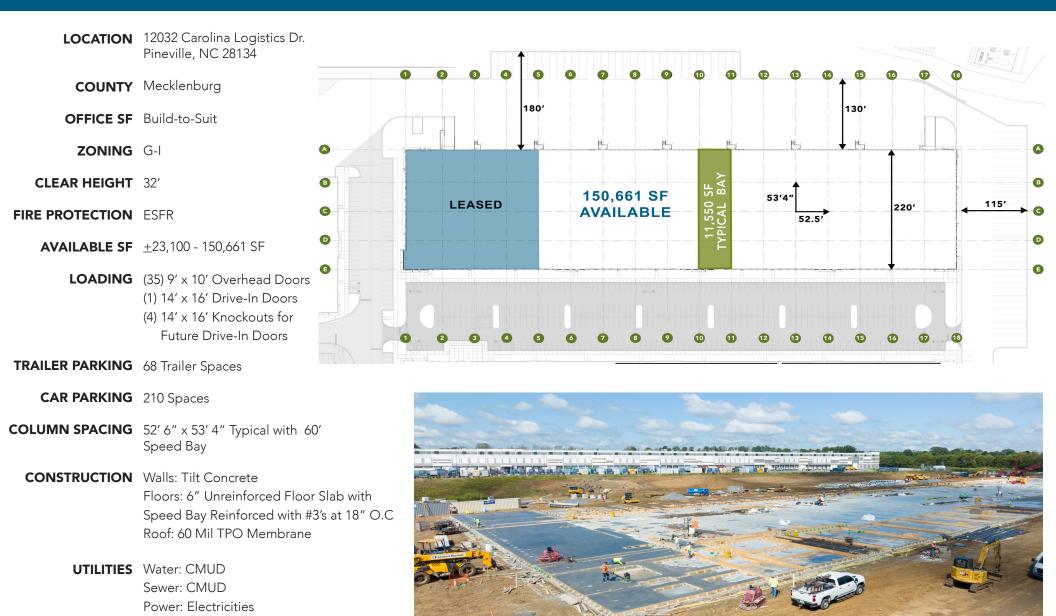

# **CAROLINA LOGISTICS PARK** ±23,100 - ±150,661 SF AVAILABLE 12032 CAROLINA LOGISTICS DRIVE | PINEVILLE, NC 28134

- <u>+</u>23,100 <u>+</u>150,661 SF Available
- Located within Carolina Logistics Park, a  $\pm 4$  million SF industrial park consisting of Class A distribution and manufacturing space
- Zoning General Industrial (GI)
- ESFR sprinker system
- 32' clear height
- The park features state-of-the-art building aesthetics and characteristics, a prime distribution location and access to an established workforce and amenities
- Excellent location in Southwest Charlotte, in close proximity to I-77, I-485, Charlotte Douglas International Airport and CBD

# **CAROLINA LOGISTICS PARK**

Gas: Piedmont Natural Gas

## **BUILDING OVERVIEW**

TIM ROBERTSON 704.926.1405 (d) | 704.654.9880 (m) <u>tim.robertson@beacondevelopment.com</u>

PARTNERS