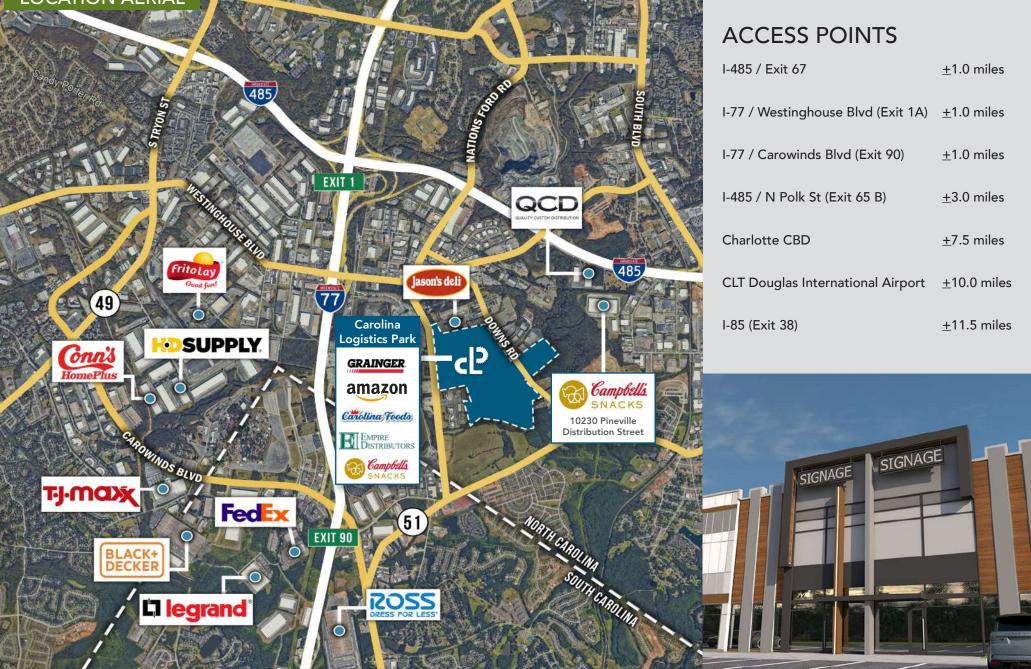

and manufacturing space
- Zoning General Industrial (GI)
- The park features state of the art building aesthetics and characteristics, a prime distribution location and access to an established workforce and amenities
- ESFR sprinkler system
- 32' clear height
- Excellent location in Southwest Charlotte, in close proximity to I-77, I-485, Charlotte Douglas International Airport and CBD

Developed and managed by Beacon Partners, the largest single-entity owner of industrial space in Charlotte, providing maximum flexibility and service to customers.

> TIM ROBERTSON 704.926.1405 (d) | 704.654.9880 (m) tim.robertson@beacondevelopment.com





115'

D

0

130'

### **BUILDING FEATURES**





#### TIM ROBERTSON 704.926.1405 (d) | 704.654.9880 (m)



### PARK PLAN







### LOCATION AERIAL





**TIM ROBERTSON** 704.926.1405 (d) | 704.654.9880 (m)