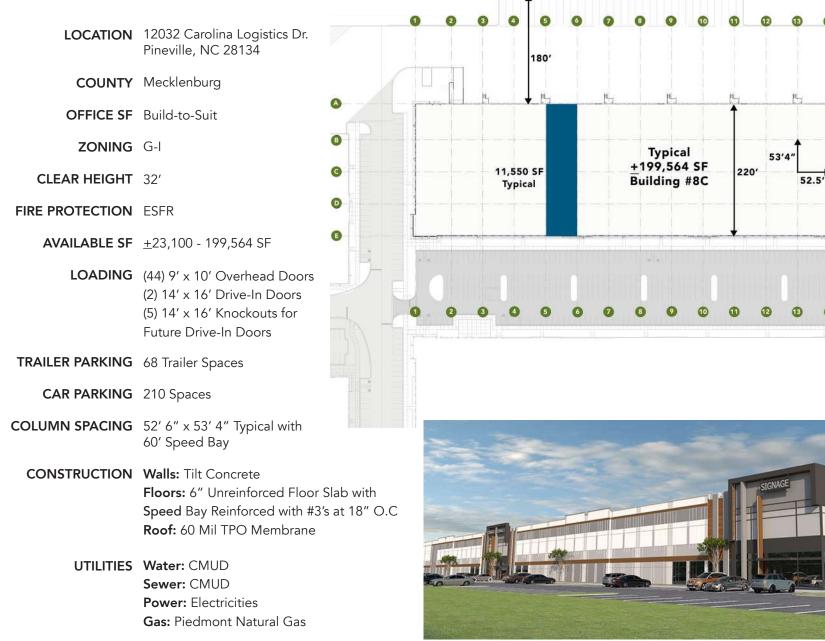

## BUILDING FEATURES

- <u>+</u>23,100 SF up to 199,564 SF
- Located within Carolina Logistics Park, a <u>+</u>4 million SF industrial park consisting of Class A distribution and manufacturing space
- Zoning General Industrial (GI)
- The park features state of the art building aesthetics and characteristics, a prime distribution location and access to an established workforce and amenities
- ESFR sprinkler system
- 32' clear height
- Excellent location in Southwest Charlotte, in close proximity to I-77, I-485, Charlotte Douglas International Airport and CBD

### **BUILDING FEATURES**