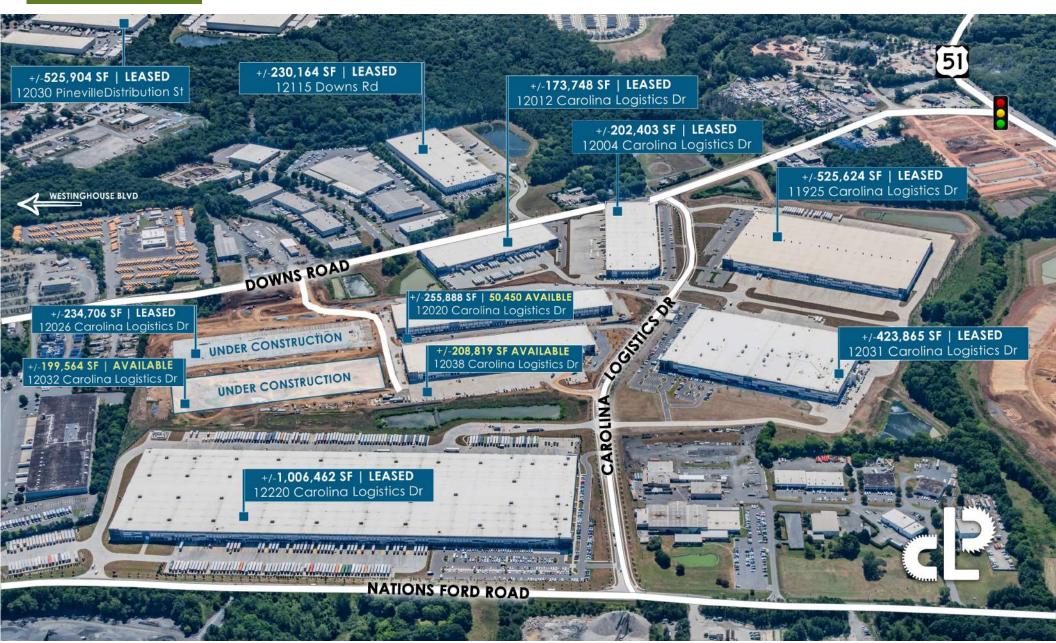

ing of Class A distribution and manufacturing space
- Zoning General Industrial (GI)
- The park features state of the art building aesthetics and characteristics, a prime distribution location and access to an established workforce and amenities
- ESFR sprinkler system
- 32' clear height
- Excellent location in Southwest Charlotte, in close proximity to I-77, I-485, Charlotte Douglas International Airport and CBD

Developed and managed by Beacon Partners, the largest single-entity owner of industrial space in Charlotte, providing maximum flexibility and service to customers.

> TIM ROBERTSON 704.926.1405 (d) | 704.654.9880 (m) tim.robertson@beacondevelopment.com





115'

D

0

130'

### **BUILDING FEATURES**





#### TIM ROBERTSON 704.926.1405 (d) | 704.654.9880 (m)



### PARK PLAN







### LOCATION AERIAL





**TIM ROBERTSON** 704.926.1405 (d) | 704.654.9880 (m)