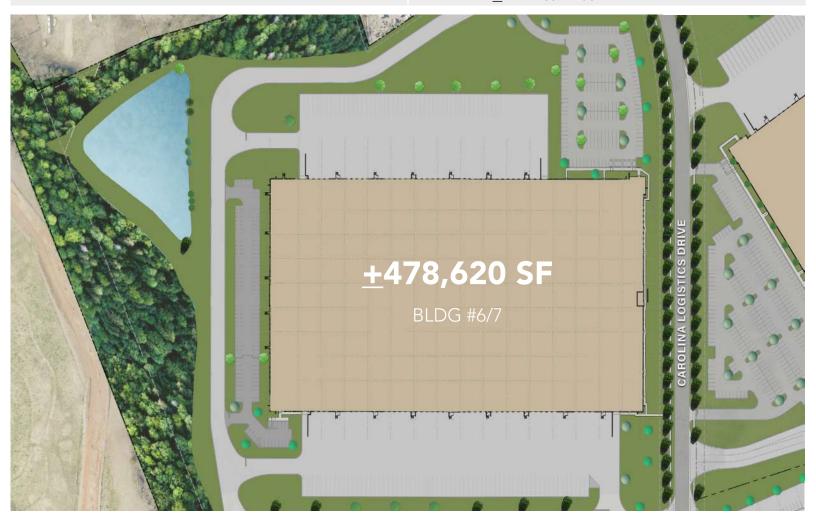

### PROPOSED BUILDING FEATURES

**LOCATION** 12025 Carolina Logistics Drive

Pineville, NC 28134

COUNTY Mecklenburg
OFFICE SF Build-to-Suit

ZONING G-I
CLEAR HEIGHT 40'
FIRE PROTECTION ESFR

**BUILDING SF** ±478,620 SF