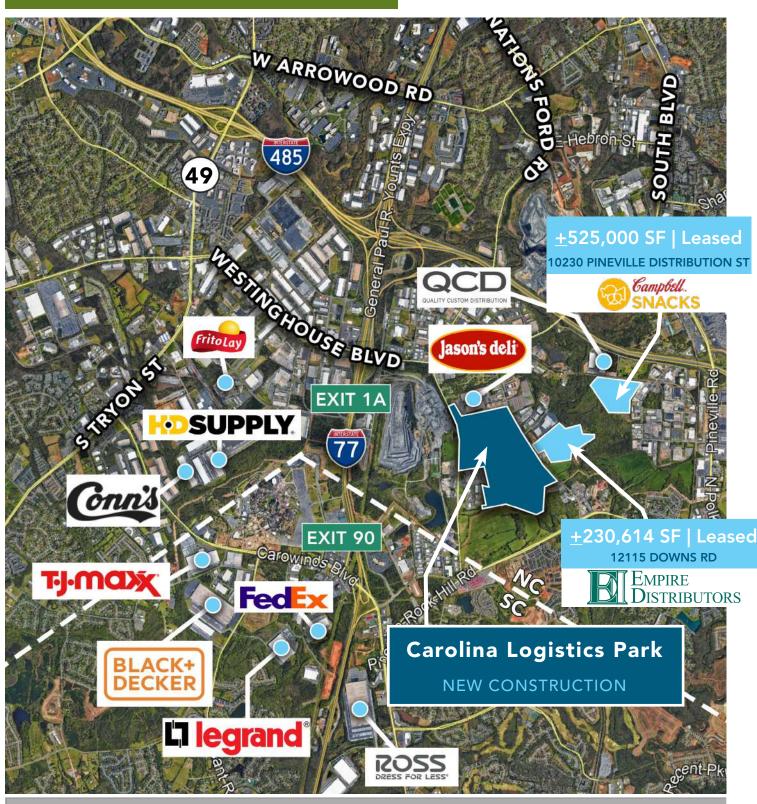

#### LOCATION AERIAL

I-77 / Westinghouse Blvd (Exit ±1.0 miles I-77 / Westinghouse Blvd (Exit ±1.0 miles I-485 / N Polk St (Exit 65 B) ±3.0 miles Charlotte CBD
CLT Douglas International
I-85 (Exit 38)

±7.5 miles ±10.0

±11.5 miles