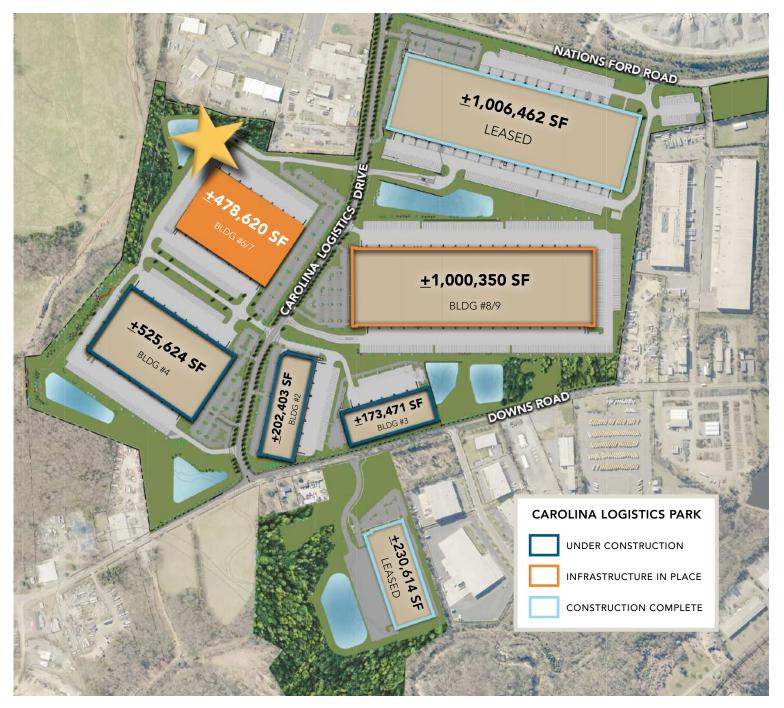

### **BUILDING FEATURES**

- +478,620 SF
- Located within Carolina Logistics Park, a +/- 4.2 million SF industrial park consisting of Class A distribution and manufacturing space
- Zoning General Industrial (GI)
- The park features state of the art building aesthetics and characteristics, a prime distribution location and access to an established workforce and amenities
- ESFR sprinkler system
- 40' clear height
- 190' concrete truck court with ample trailer parking
- 7" reinforced floor slab
- Excellent location in SW Charlotte, in close proximity to I-77, I-485, Charlotte Douglas International Airport and CBD

## SITE PLAN