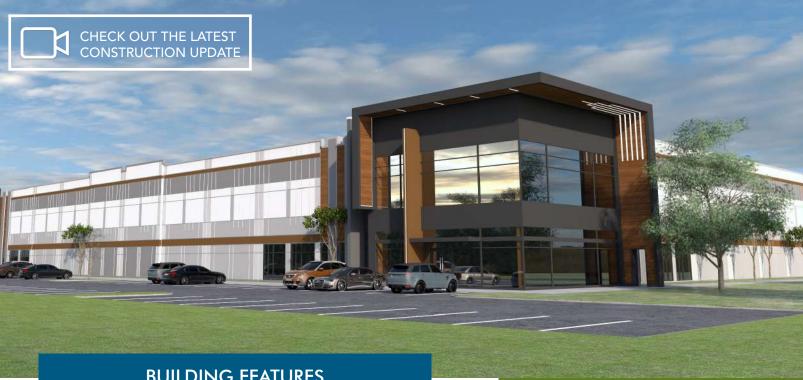

UP TO ±478,620 SF INDUSTRIAL FACILITY 12025 CAROLINA LOGISITCS DRIVE | PINEVILLE, NC 28134

### **BUILDING FEATURES**

- +478,620 SF
- Located within Carolina Logistics Park, a +/- 4.2 million SF industrial park consisting of Class A distribution and manufacturing space
- Zoning General Industrial (GI)
- The park features state of the art building aesthetics and characteristics, a prime distribution location and access to an established workforce and amenities
- ESFR sprinkler system
- 40' clear height
- 190' concrete truck court with ample trailer parking
- 7" reinforced floor slab
- Excellent location in SW Charlotte, in close proximity to I-77, I-485, Charlotte Douglas International Airport and CBD