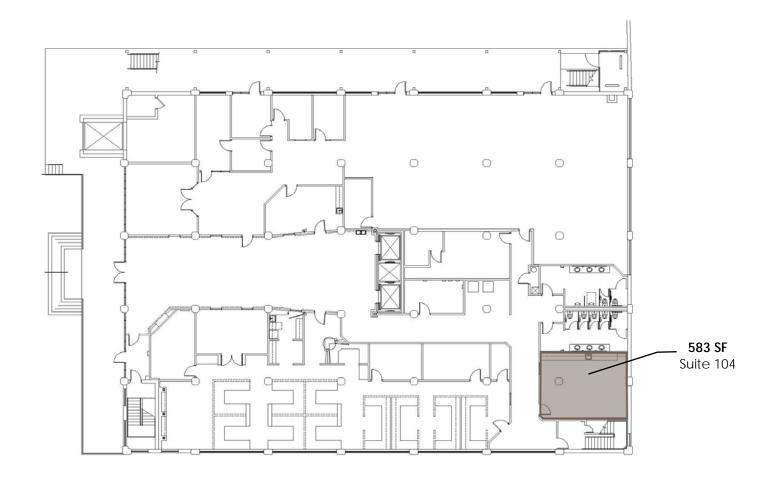

ABLE FOR LEASE

### 583 SF

- A premier five-story historic brick building; built in 1926
- Free surface parking
- Located off of Morehead Street at the corner of Cedar Street and Hill Street; directly next to Bank of America Stadium
- Bike share program
- Incredible views of Uptown and BofA stadium, large rooftop deck, free parking
- Lobby and interior/exterior signage renovated in 2017 to reflect the history of the building
- Immediate access to I-77, I-277 and Charlotte CBD
- Beacon Partners owns, leases and manages
  ±800,000 SF in the Midtown and South End area



#### FOR MORE INFORMATION, CONTACT:

KRISTY VENNING

704.926.1409 (d) 540.420.9351 (m)

kristy@becondevelopment.com

500 E. Morehead Street | Suite 200 | Charlotte, NC 28202 | beacondevelopment.com



### SUITE 104: 583 SF











#### FOR MORE INFORMATION, CONTACT:

KRISTY VENNING 704.926.1409 (d) 540.420.9351 (m) kristy@becondevelopment.com

500 E. Morehead Street | Suite 200 | Charlotte, NC 28202 | beacondevelopment.com