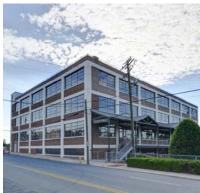

## **CEDAR HILL**

800 W HILL STREET, #104 | CHARLOTTE, NC 28208

# OFFICE SPACE IN MIDTOWN AVAILABLE FOR LEASE

### 583 SF

- A premier five-story historic brick building; built in 1926
- Free surface parking
- Located off of Morehead Street at the corner of Cedar Street and Hill Street; directly next to Bank of America Stadium
- Bike share program
- Incredible views of Uptown and BofA stadium, large rooftop deck, free parking
- Lobby and interior/exterior signage renovated in 2017 to reflect the history of the building
- Immediate access to I-77, I-277 and Charlotte CBD
- Beacon Partners owns, leases and manages
  ±800,000 SF in the Midtown and South End area