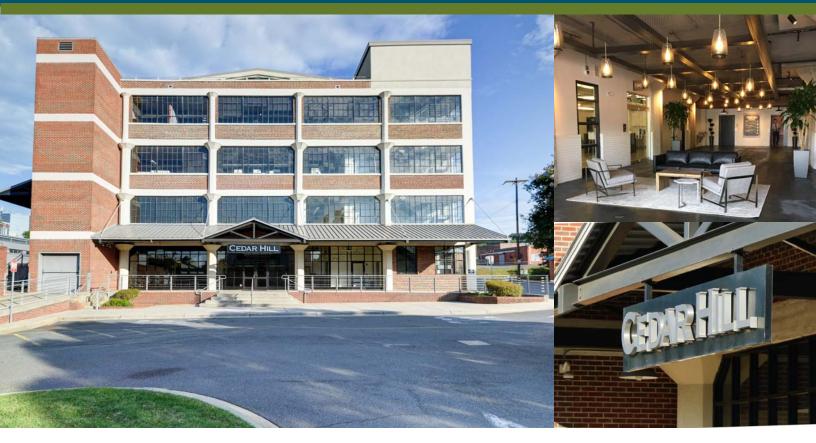

## **CEDAR HILL**

800 W HILL STREET, #104 | CHARLOTTE, NC 28208

### 583 SF

- A premier five-story historic brick building; built in 1926
- Free surface parking
- Located off of Morehead Street at the corner of Cedar Street and Hill Street; directly next to Bank of America Stadium
- Bike share program
- Incredible views of Uptown and BofA stadium, large rooftop deck, free parking
- Lobby and interior/exterior signage renovated in 2017 to reflect the history of the building
- Immediate access to I-77, I-277 and Charlotte CBD
- Beacon Partners owns, leases and manages
  ±800,000 SF in the Midtown and South End area