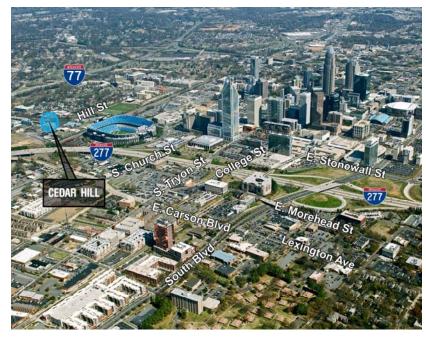

### 583 SF

- A premier five-story historic brick building; built in 1926
- Free surface parking
- Located off of Morehead Street at the corner of Cedar Street and Hill Street; directly next to Bank of America Stadium
- Bike share program
- Incredible views of Uptown and BofA stadium, large rooftop deck, free parking
- Lobby and interior/exterior signage renovated in 2017 to reflect the history of the building
- Immediate access to I-77, I-277 and Charlotte CBD
- Beacon Partners owns, leases and manages
  ±800,000 SF in the Midtown and South End area