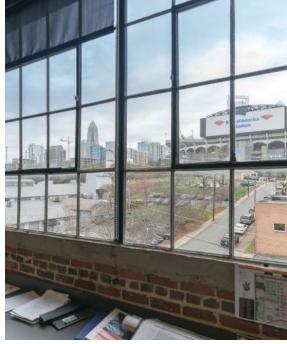

### +4,521 - 10,747 SF

- Excellent views of Uptown Charlotte
- A premier five-story historic brick building; built in 1926
- Free surface parking: 3 per 1,000
- Located off of Morehead Street at the corner of Cedar and Hill
  Street directly next to Bank of America Stadium
- Free bike share program
- Lobby and interior/exterior signage renovated in 2017 to reflect the history of the building
- Immediate access to I-77, I-277 and Charlotte CBD
- Beacon Partners owns, leases and manages over 1 million SF in Midtown and South End