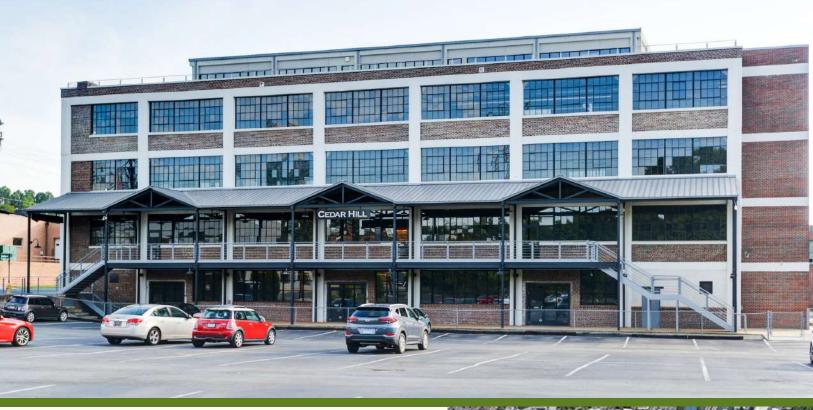

## **CEDAR HILL**

800 W. HILL STREET | FOURTH FLOOR | CHARLOTTE, NC 28208

### +4,521 - 10,747 SF

- Excellent views of Uptown Charlotte
- A premier five-story historic brick building; built in 1926
- Free surface parking: 3 per 1,000
- Located off of Morehead Street at the corner of Cedar and Hill
  Street directly next to Bank of America Stadium
- Free bike share program
- Lobby and interior/exterior signage renovated in 2017 to reflect the history of the building
- Immediate access to I-77, I-277 and Charlotte CBD
- Beacon Partners owns, leases and manages over 1 million SF in Midtown and South End