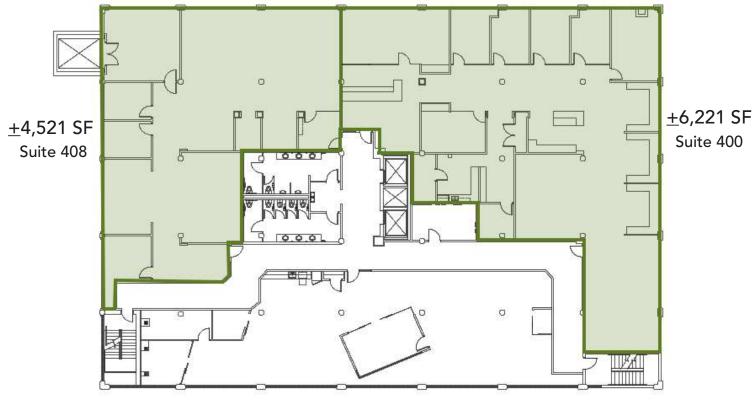

#### FOURTH FLOOR SPACE AVAILABLE: ±10,747 SF

FOR MORE INFORMATION, CONTACT:

KRISTY VENNING 704.926.1409

kristy@beacondevelopment.com

500 East Morehead Street | Suite 200 | Charlotte, NC 28202 <u>www.beacondevelopment.com</u>