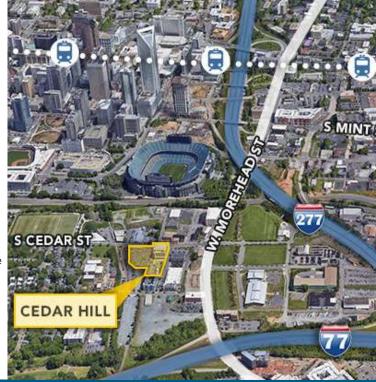

### +4,521 - 10,747 SF

- Excellent views of Uptown Charlotte
- A premier five-story historic brick building; built in 1926
- Free surface parking: 3 per 1,000
- Located off of Morehead Street at the corner of Cedar and Hill
  Street directly next to Bank of America Stadium
- Free bike share program
- Lobby and interior/exterior signage renovated in 2017 to reflect the history of the building
- Immediate access to I-77, I-277 and Charlotte CBD
- Beacon Partners owns, leases and manages over 1 million SF in Midtown and South End