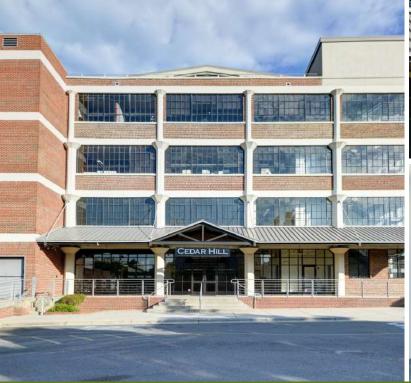

## **CEDAR HILL**

800 W. HILL STREET | SUITE 101 | CHARLOTTE, NC 28208

## ±4,400 - 4,988 SF

- Five-story historic brick building; former warehouse with expansive opening ceiling and industrial-chic decor
- Free surface parking: 3 per 1,000
- First floor suite with prime lobby visibility
- Recently upgraded break room and suite entrance for immediate occupancy
- Located off of Morehead Street at the corner of Cedar and Hill Street; directly next to Bank of America Stadium with immediate access to I-77, I-277 and Charlotte CBD