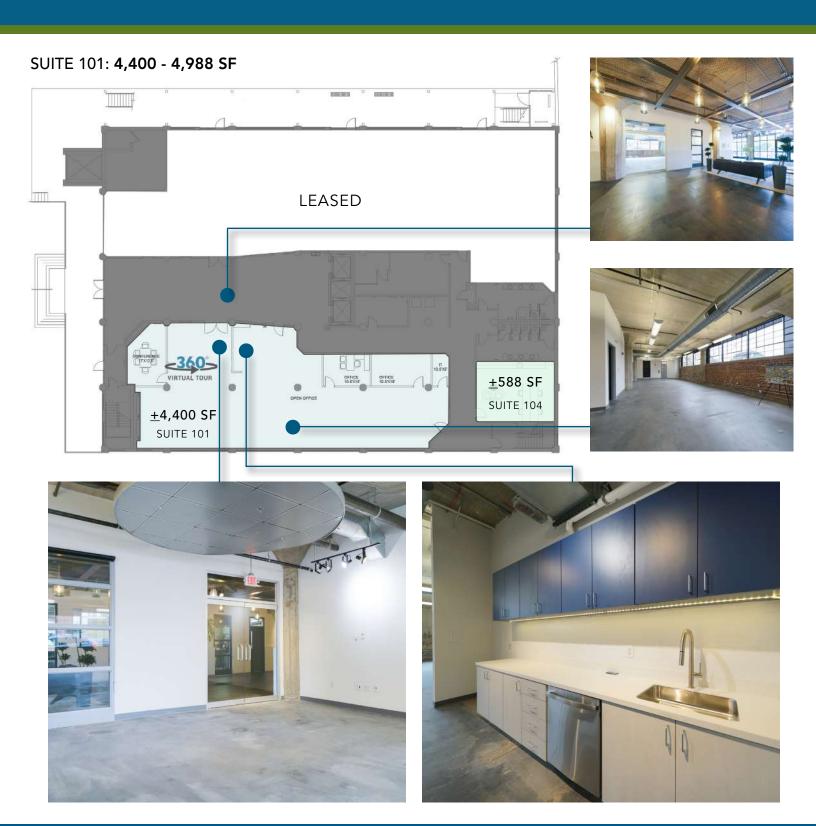

## **CEDAR HILL**

800 W. HILL STREET | SUITE 101 | CHARLOTTE, NC 28208

## ±4,400 - 4,988 SF

- Five-story historic brick building; former warehouse with expansive opening ceiling and industrial-chic decor
- Free surface parking: 3 per 1,000
- First floor suite with prime lobby visibility
- Recently upgraded break room and suite entrance for immediate occupancy
- Located off of Morehead Street at the corner of Cedar and Hill Street; directly next to Bank of America Stadium with immediate access to I-77, I-277 and Charlotte CBD