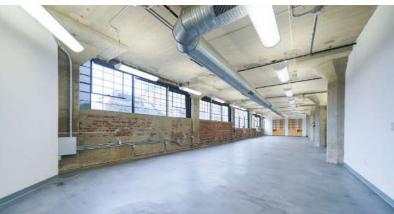

## ±4,400 - 4,988 SF

- Five-story historic brick building; former warehouse with expansive opening ceiling and industrial-chic decor
- Free surface parking: 3 per 1,000
- First floor suite with prime lobby visibility
- Recently upgraded break room and suite entrance for immediate occupancy
- Located off of Morehead Street at the corner of Cedar and Hill Street; directly next to Bank of America Stadium with immediate access to I-77, I-277 and Charlotte CBD