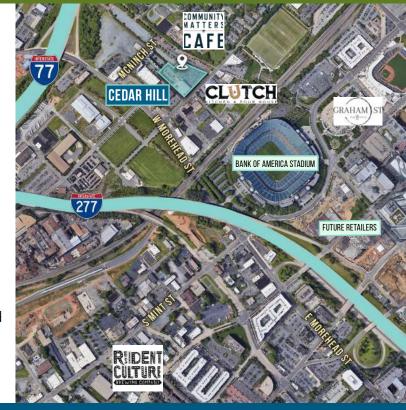

## ±4,400 - 4,988 SF

- Five-story historic brick building; former warehouse with expansive opening ceiling and industrial-chic decor
- Free surface parking: 3 per 1,000
- First floor suite with prime lobby visibility
- Recently upgraded break room and suite entrance for immediate occupancy
- Located off of Morehead Street at the corner of Cedar and Hill Street; directly next to Bank of America Stadium with immediate access to I-77, I-277 and Charlotte CBD