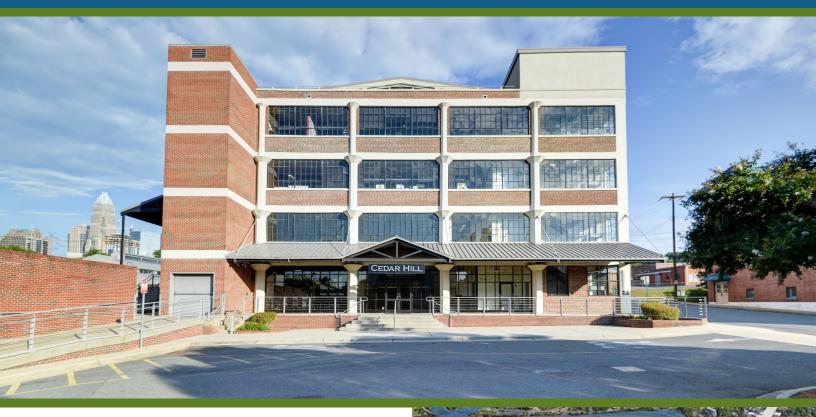

## **CEDAR HILL**

800 W. HILL STREET | SUITE 300 | CHARLOTTE, NC 28208

HISTORIC OFFICE SPACE AVAILABLE

### 16,751 SF

- Third floor available; open creative space
- A premier five-story historic brick building; built in 1926
- Free surface parking: 3 per 1,000
- Located off of Morehead Street at the corner of Cedar Street and Hill Street; directly next to Bank of America Stadium
- Exposed brick, expansive ceilings with floor-to ceiling-glass
- Incredible views of Uptown and BofA stadium, large rooftop deck, free parking
- Beacon Partners owns, leases and manages over
  1 million SF in Midtown and South End