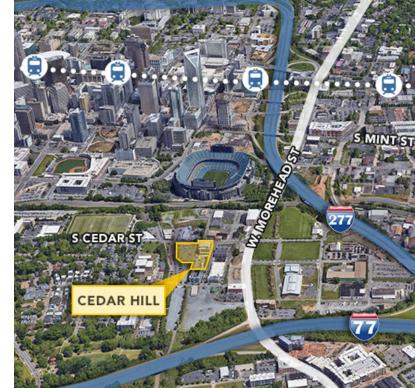

### 16,751 SF

- Third floor available; open creative space
- A premier five-story historic brick building; built in 1926
- Free surface parking: 3 per 1,000
- Located off of Morehead Street at the corner of Cedar Street and Hill Street; directly next to Bank of America Stadium
- Exposed brick, expansive ceilings with floor-to ceiling-glass
- Incredible views of Uptown and BofA stadium, large rooftop deck, free parking
- Beacon Partners owns, leases and manages over
  1 million SF in Midtown and South End