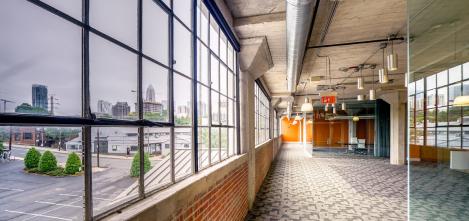

### 16,751 SF

- Third floor available; open creative space
- A premier five-story historic brick building; built in 1926
- Free surface parking: 3 per 1,000
- Located off of Morehead Street at the corner of Cedar Street and Hill Street; directly next to Bank of America Stadium
- Exposed brick, expansive ceilings with floor-to ceiling-glass
- Incredible views of Uptown and BofA stadium, large rooftop deck, free parking
- Beacon Partners owns, leases and manages over
  1 million SF in Midtown and South End