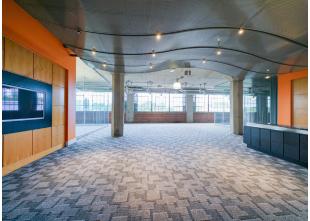

### 16,751 SF

- Third floor available; open creative space
- A premier five-story historic brick building; built in 1926
- Free surface parking: 3 per 1,000
- Located off of Morehead Street at the corner of Cedar Street and Hill Street; directly next to Bank of America Stadium
- Exposed brick, expansive ceilings with floor-to ceiling-glass
- Incredible views of Uptown and BofA stadium, large rooftop deck, free parking
- Beacon Partners owns, leases and manages over
  1 million SF in Midtown and South End