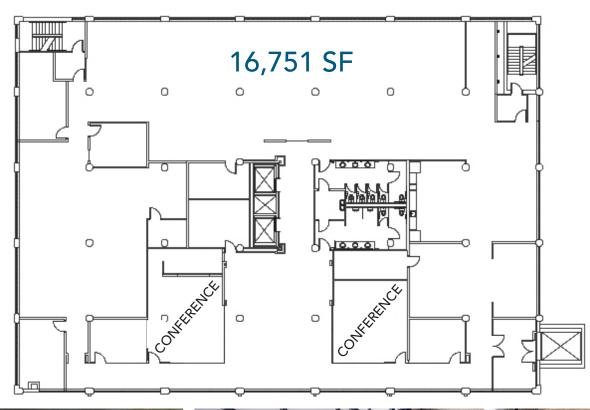

### 16,751 SF

- Third floor available; open creative space
- A premier five-story historic brick building; built in 1926
- Free surface parking: 3 per 1,000
- Located off of Morehead Street at the corner of Cedar Street and Hill Street; directly next to Bank of America Stadium
- Exposed brick, expansive ceilings with floor-to ceiling-glass
- Incredible views of Uptown and BofA stadium, large rooftop deck, free parking
- Beacon Partners owns, leases and manages over
  1 million SF in Midtown and South End

### FLOOR PLAN:

FOR MORE INFORMATION, CONTACT:

**KRISTY VENNING** 

704.926.1409 | kristy@beacondevelopment.com

500 East Morehead Street | Suite 200 | Charlotte, NC 28202 <u>www.beacondevelopment.com</u>