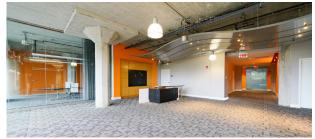

### 16,751 SF

- Third floor available; open creative space
- A premier five-story historic brick building; built in 1926
- Free surface parking: 3 per 1,000
- Located off of Morehead Street at the corner of Cedar Street and Hill Street; directly next to Bank of America Stadium
- Exposed brick, expansive ceilings with floor-to ceiling-glass
- Incredible views of Uptown and BofA stadium, large rooftop deck, free parking
- Beacon Partners owns, leases and manages over
  1 million SF in Midtown and South End