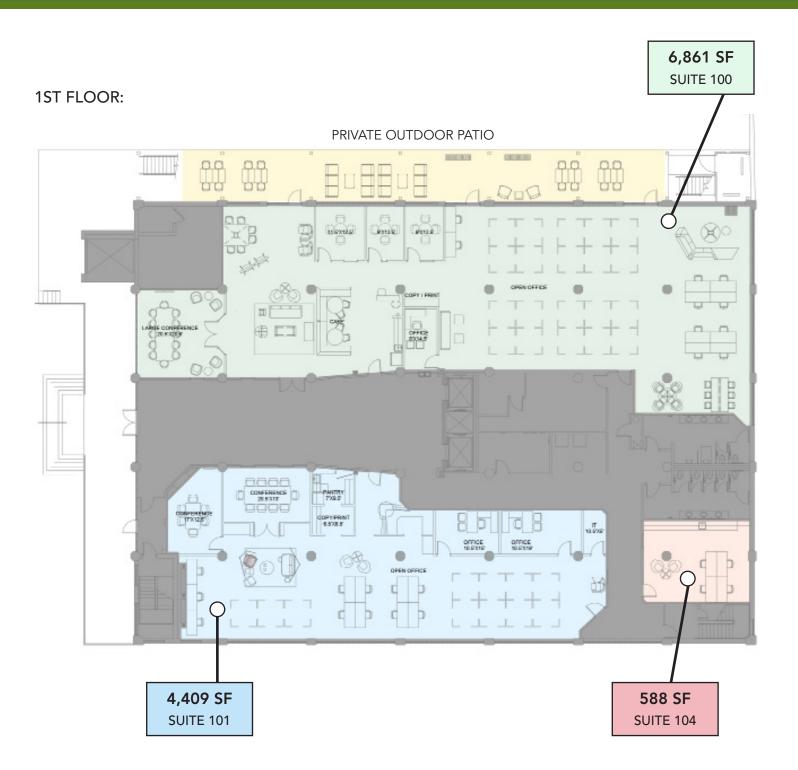

## **CEDAR HILL** 800 W. HILL STREET | SUITES #100, 101, 104 | CHARLOTTE, NC 28208

- First floor suite available
- A premier five-story historic brick building; built in 1926
- Free surface parking: 3 per 1,000
- Located off of Morehead Street at the corner of Cedar and Hill Street; directly next to Bank of America Stadium
- Free bike share program
- Incredible views of Uptown and BofA stadium, large rooftop deck, free parking
- Lobby and interior/exterior signage renovated in 2017 to reflect the history of the building
- Immediate access to I-77, I-277 and Charlotte CBD
- Beacon Partners owns, leases and manages over 1 million SF in Midtown and South End