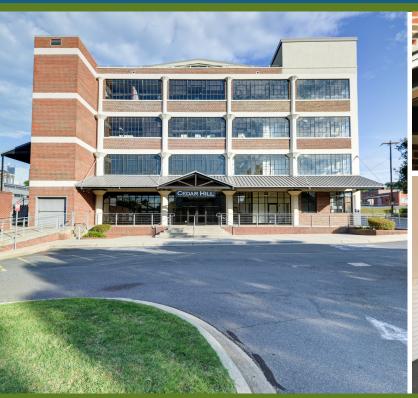

## **CEDAR HILL** 800 W. HILL STREET | SUITES #100, 101, 104 | CHARLOTTE, NC 28208

- First floor suite available
- A premier five-story historic brick building; built in 1926
- Free surface parking: 3 per 1,000
- Located off of Morehead Street at the corner of Cedar and Hill Street; directly next to Bank of America Stadium
- Free bike share program
- Incredible views of Uptown and BofA stadium, large rooftop deck, free parking
- Lobby and interior/exterior signage renovated in 2017 to reflect the history of the building
- Immediate access to I-77, I-277 and Charlotte CBD
- Beacon Partners owns, leases and manages over 1 million SF in Midtown and South End