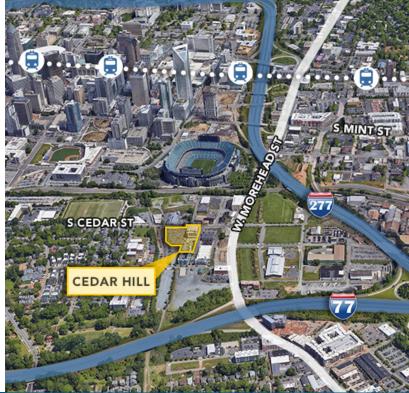

## **CEDAR HILL** 800 W. HILL STREET | SUITES #100, 101, 104 | CHARLOTTE, NC 28208

- First floor suite available
- A premier five-story historic brick building; built in 1926
- Free surface parking: 3 per 1,000
- Located off of Morehead Street at the corner of Cedar and Hill Street; directly next to Bank of America Stadium
- Free bike share program
- Incredible views of Uptown and BofA stadium, large rooftop deck, free parking
- Lobby and interior/exterior signage renovated in 2017 to reflect the history of the building
- Immediate access to I-77, I-277 and Charlotte CBD
- Beacon Partners owns, leases and manages over 1 million SF in Midtown and South End