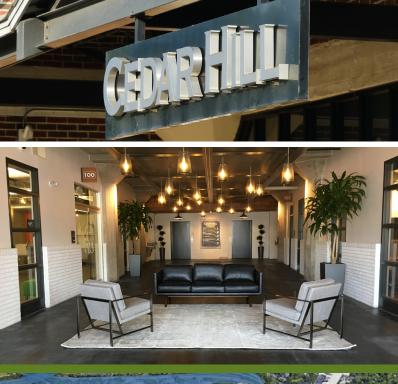

## **CEDAR HILL** 800 W. HILL STREET | SUITES #100, 101, 104 | CHARLOTTE, NC 28208

- First floor suite available
- A premier five-story historic brick building; built in 1926
- Free surface parking: 3 per 1,000
- Located off of Morehead Street at the corner of Cedar and Hill Street; directly next to Bank of America Stadium
- Free bike share program
- Incredible views of Uptown and BofA stadium, large rooftop deck, free parking
- Lobby and interior/exterior signage renovated in 2017 to reflect the history of the building
- Immediate access to I-77, I-277 and Charlotte CBD
- Beacon Partners owns, leases and manages over 1 million SF in Midtown and South End