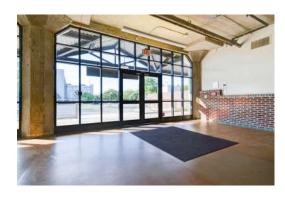

#### **SUITES 101, 104**

Main areas of these first-floor suites have an industrial-chic vibe with exposed ductwork, distressed concrete floors, power posts and black grid windows creating light-filled work areas. Kitchen area with bar brings teams together for breaks and brainstorming.