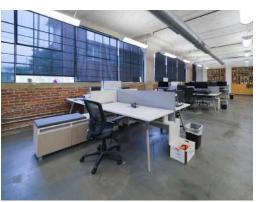

#### **SUITES 101, 104**

Main areas of these first-floor suites have an industrial-chic vibe with exposed ductwork, distressed concrete floors, power posts and black grid windows creating light-filled work areas. Kitchen area with bar brings teams together for breaks and brainstorming.