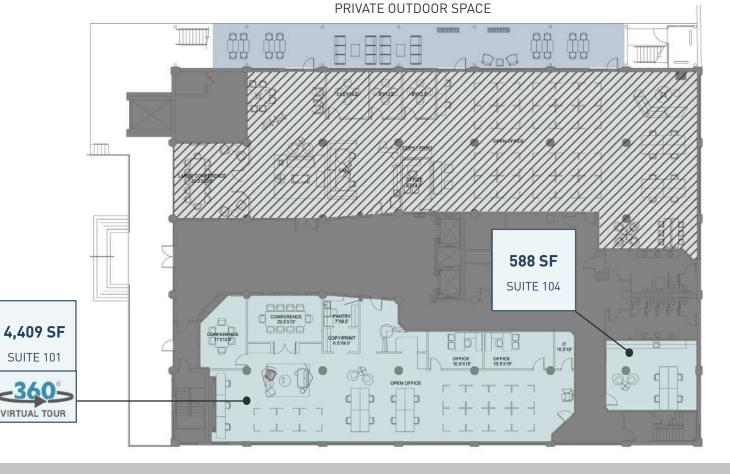

# OFFICE SUITES: 588-4,997 SF

#### **SUITES 101, 104**

Main areas of these first-floor suites have an industrial-chic vibe with exposed ductwork, distressed concrete floors, power posts and black grid windows creating light-filled work areas. Kitchen area with bar brings teams together for breaks and brainstorming.