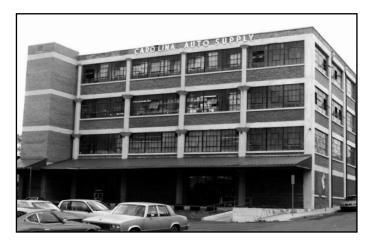

#### CEDAR HILL THROUGH THE YEARS

From freight storage to modern office building, 800 W. Hill Street has seen many changes. The building is in a prime location next to Bank of America Stadium, making it more desirable than ever for local businesses.