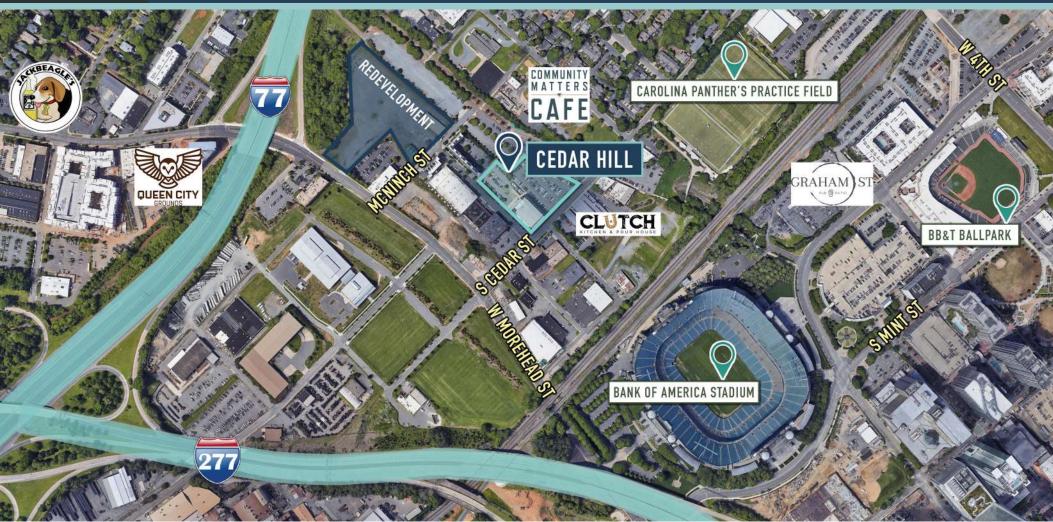

#### **SUITES 101, 104**

Main areas of these first-floor suites have an industrial-chic vibe with exposed ductwork, distressed concrete floors, power posts and black grid windows creating light-filled work areas. Kitchen area with bar brings teams together for breaks and brainstorming.