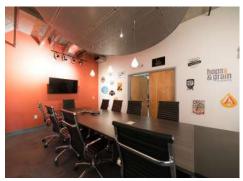

#### **SUITES 101, 104**

Main areas of these first-floor suites have an industrial-chic vibe with exposed ductwork, distressed concrete floors, power posts and black grid windows creating light-filled work areas. Kitchen area with bar brings teams together for breaks and brainstorming.