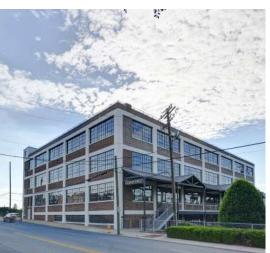

#### CEDAR HILL THROUGH THE YEARS

From freight storage to modern office building, 800 W. Hill Street has seen many changes. The building is in a prime location next to Bank of America Stadium, making it more desirable than ever for local businesses.

## **ADVANTAGES FOR EACH TENANT**

Located off Morehead Street next to Bank of America Stadium, with immediate access to I-77, I-277 and Charlotte's Central Business District.

Free surface parking (3/1000), and free bike share program.