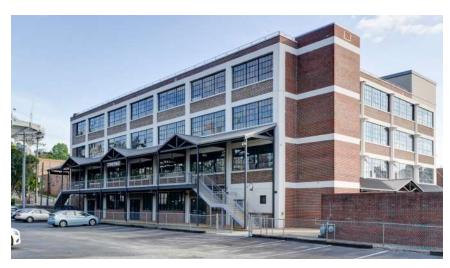

#### CEDAR HILL THROUGH THE YEARS

From freight storage to modern office building, 800 W. Hill Street has seen many changes. The building is in a prime location next to Bank of America Stadium, making it more desirable than ever for local businesses.