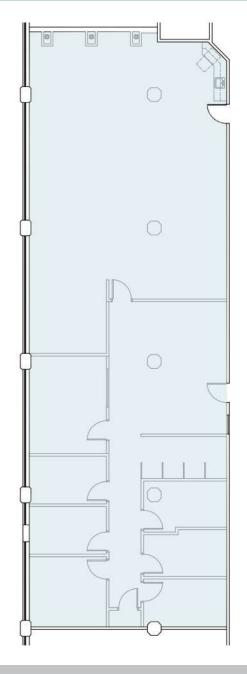

# **OFFICE SUITES: 3,594 SF**

#### **SUITES 204**

Suite entrance located directly off the elevator. Exposed brick and expansive ceilings throughout the space. <u>+</u>3,594 square feet available!