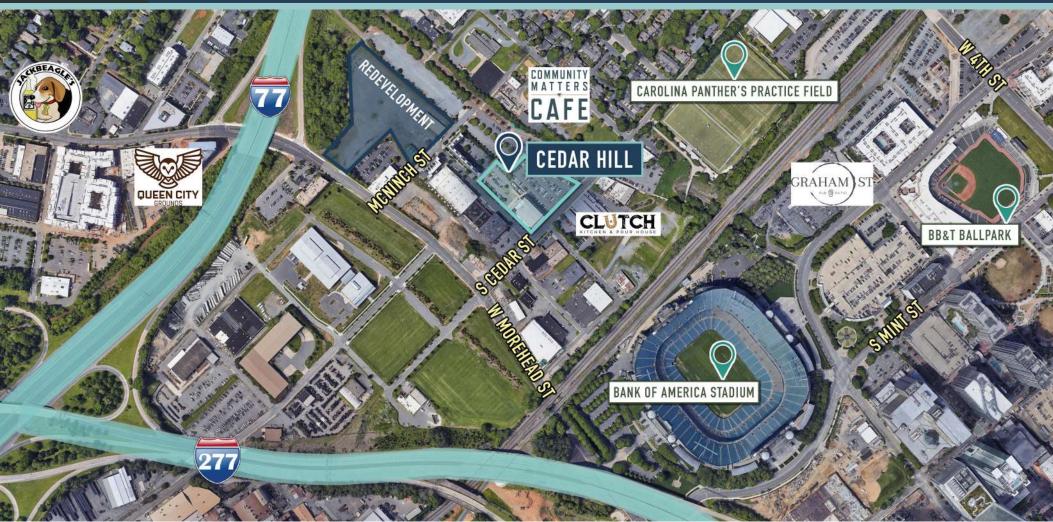

## **ADVANTAGES FOR EACH TENANT**

Located off Morehead Street next to Bank of America Stadium, with immediate access to I-77, I-277 and Charlotte's Central Business District.

Free surface parking (3/1000), and free bike share program.

Large covered, outdoor terrace offers views of Uptown Charlotte and Bank of America Stadium.

Managed by Beacon Partners, which manages and leases 1 million+ square feet in Midtown and South End.

# ADJACENT TO THE STADIUM & UPTOWN