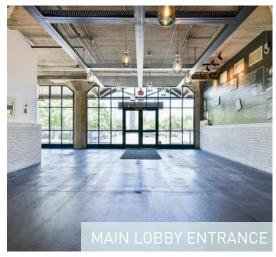

#### **SUITES 204**

Suite entrance located directly off the elevator. Exposed brick and expansive ceilings throughout the space. <u>+</u>3,594 square feet available!