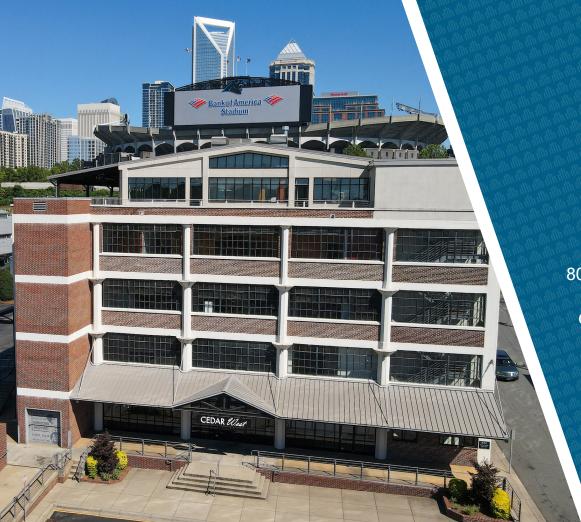

## <u>+</u>6,861 SF OFFICE FOR LEASE

- A premier five-story historic brick building; built in 1926
- Free surface parking; 3 per 1,000
- Located off of Morehead Street at the corner of Cedar and Westmere Avenue - directly next to Bank of America Stadium
- Exposed brick, expansive ceilings
- Immediate access to Uptown Charlotte, I-77, I-277, and FreeMoreWest

800 WESTMERE AVENUE SUITE 100 CHARLOTTE, NC 28208

SUITE 100: <u>+</u>6,861 SF

**BEACON** PARTNERS

Beacon Partners is a commercial real estate firm specializing in the development, acquisition, and operation of industrial, office and mixed-use properties. Beacon leases, owns or manages more than 17.5+ million square feet of space throughout the Carolinas.