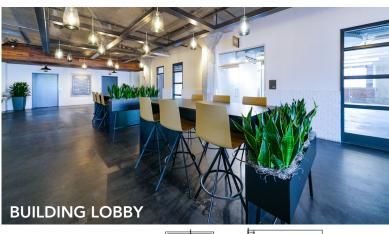

## <u>+</u>6,861 SF OFFICE FOR LEASE

- A premier five-story historic brick building; built in 1926
- Free surface parking; 3 per 1,000
- Located off of Morehead Street at the corner of Cedar and Westmere Avenue - directly next to Bank of America Stadium
- Exposed brick, expansive ceilings
- Immediate access to Uptown Charlotte, I-77, I-277, and FreeMoreWest