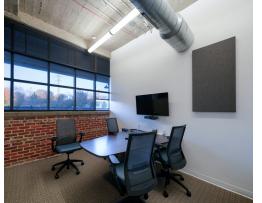

## <u>+</u>6,861 SF OFFICE FOR LEASE

- A premier five-story historic brick building; built in 1926
- Free surface parking; 3 per 1,000
- Located off of Morehead Street at the corner of Cedar and Westmere Avenue - directly next to Bank of America Stadium
- Exposed brick, expansive ceilings
- Immediate access to Uptown Charlotte, I-77, I-277, and FreeMoreWest