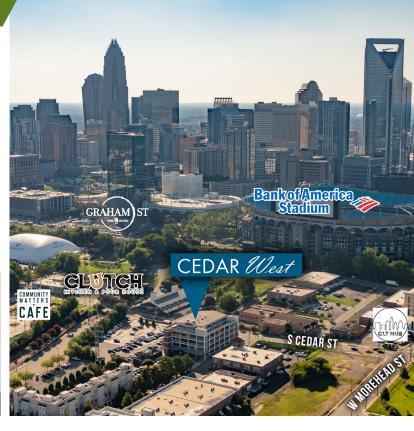

## <u>+</u>6,861 SF OFFICE FOR LEASE

- A premier five-story historic brick building; built in 1926
- Free surface parking; 3 per 1,000
- Located off of Morehead Street at the corner of Cedar and Westmere Avenue - directly next to Bank of America Stadium
- Exposed brick, expansive ceilings
- Immediate access to Uptown Charlotte, I-77, I-277, and FreeMoreWest