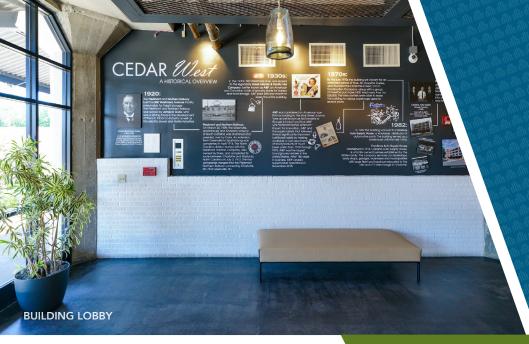

## <u>+</u>6,861 SF OFFICE FOR LEASE

- A premier five-story historic brick building; built in 1926
- Free surface parking; 3 per 1,000
- Located off of Morehead Street at the corner of Cedar and Westmere Avenue - directly next to Bank of America Stadium
- Exposed brick, expansive ceilings
- Immediate access to Uptown Charlotte, I-77, I-277, and FreeMoreWest