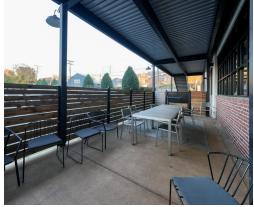

## <u>+</u>6,861 SF OFFICE FOR LEASE

- A premier five-story historic brick building; built in 1926
- Free surface parking; 3 per 1,000
- Located off of Morehead Street at the corner of Cedar and Westmere Avenue - directly next to Bank of America Stadium
- Exposed brick, expansive ceilings
- Immediate access to Uptown Charlotte, I-77, I-277, and FreeMoreWest