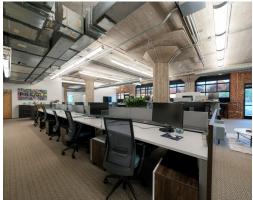

## <u>+</u>6,861 SF OFFICE FOR LEASE

- A premier five-story historic brick building; built in 1926
- Free surface parking; 3 per 1,000
- Located off of Morehead Street at the corner of Cedar and Westmere Avenue - directly next to Bank of America Stadium
- Exposed brick, expansive ceilings
- Immediate access to Uptown Charlotte, I-77, I-277, and FreeMoreWest