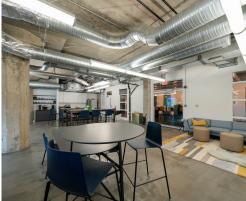

## <u>+</u>6,861 SF OFFICE FOR LEASE

- A premier five-story historic brick building; built in 1926
- Free surface parking; 3 per 1,000
- Located off of Morehead Street at the corner of Cedar and Westmere Avenue - directly next to Bank of America Stadium
- Exposed brick, expansive ceilings
- Immediate access to Uptown Charlotte, I-77, I-277, and FreeMoreWest