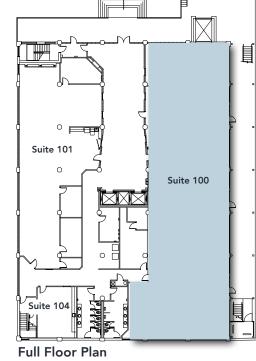

800 WESTMERE AVENUE SUITE 100 CHARLOTTE, NC 28208

SUITE 100: <u>+</u>6,861 SF

**BEACON** PARTNERS

Beacon Partners is a commercial real estate firm specializing in the development, acquisition, and operation of industrial, office and mixed-use properties. Beacon leases, owns or manages more than 17.5+ million square feet of space throughout the Carolinas.