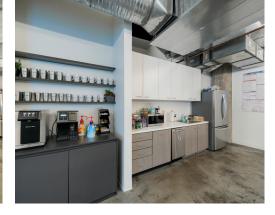

## <u>+</u>6,861 SF OFFICE FOR LEASE

- A premier five-story historic brick building; built in 1926
- Free surface parking; 3 per 1,000
- Located off of Morehead Street at the corner of Cedar and Westmere Avenue - directly next to Bank of America Stadium
- Exposed brick, expansive ceilings
- Immediate access to Uptown Charlotte, I-77, I-277, and FreeMoreWest