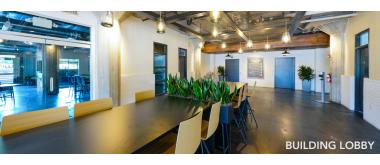

## <u>+</u>6,861 SF OFFICE FOR LEASE

- A premier five-story historic brick building; built in 1926
- Free surface parking; 3 per 1,000
- Located off of Morehead Street at the corner of Cedar and Westmere Avenue - directly next to Bank of America Stadium
- Exposed brick, expansive ceilings
- Immediate access to Uptown Charlotte, I-77, I-277, and FreeMoreWest