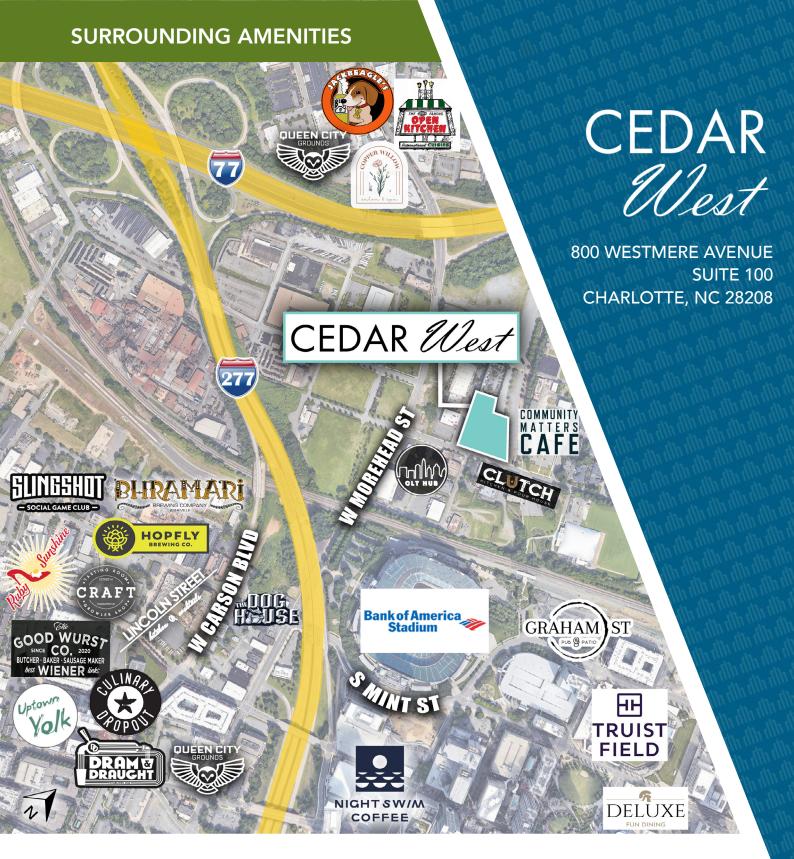

800 WESTMERE AVENUE SUITE 100 CHARLOTTE, NC 28208

## <u>+</u>6,861 SF OFFICE FOR LEASE

- A premier five-story historic brick building; built in 1926
- Free surface parking; 3 per 1,000
- Located off of Morehead Street at the corner of Cedar and Westmere Avenue - directly next to Bank of America Stadium
- Exposed brick, expansive ceilings
- Immediate access to Uptown Charlotte, I-77, I-277, and FreeMoreWest