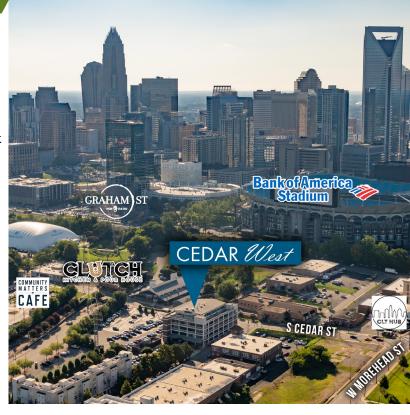

## ±588 SF OFFICE FOR LEASE

- A premier five-story historic brick building; built in 1926
- Free surface parking; 3 per 1,000
- Located off of Morehead Street at the corner of Cedar and Westmere Avenue - directly next to Bank of America Stadium
- Exposed brick, expansive ceilings
- Immediate access to Uptown Charlotte, I-77, I-277, and FreeMoreWest