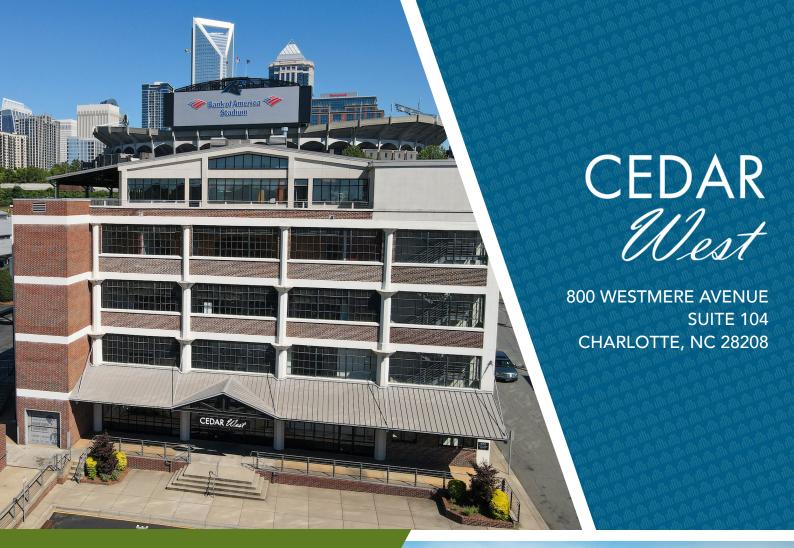

## ±588 SF OFFICE FOR LEASE

- A premier five-story historic brick building; built in 1926
- Free surface parking; 3 per 1,000
- Located off of Morehead Street at the corner of Cedar and Westmere Avenue - directly next to Bank of America Stadium
- Exposed brick, expansive ceilings
- Immediate access to Uptown Charlotte, I-77, I-277, and FreeMoreWest

SUITE 104: <u>+</u>588 SF

Beacon Partners is a commercial real estate firm specializing in the development, acquisition, and operation of industrial, office and mixed-use properties. Beacon leases, owns or manages more than 17.5+ million square feet of space throughout the Carolinas.