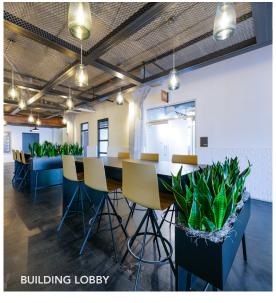

## ±588 SF OFFICE FOR LEASE

- A premier five-story historic brick building; built in 1926
- Free surface parking; 3 per 1,000
- Located off of Morehead Street at the corner of Cedar and Westmere Avenue - directly next to Bank of America Stadium
- Exposed brick, expansive ceilings
- Immediate access to Uptown Charlotte, I-77, I-277, and FreeMoreWest