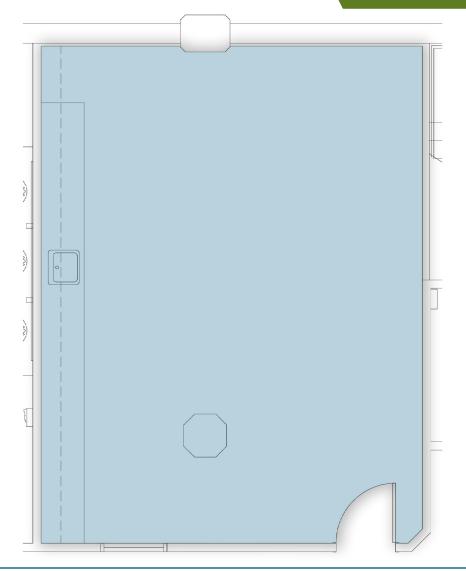

SUITE 104: <u>+</u>588 SF

Beacon Partners is a commercial real estate firm specializing in the development, acquisition, and operation of industrial, office and mixed-use properties. Beacon leases, owns or manages more than 17.5+ million square feet of space throughout the Carolinas.