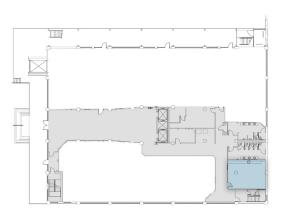

SUITE 104: <u>+</u>588 SF

Beacon Partners is a commercial real estate firm specializing in the development, acquisition, and operation of industrial, office and mixed-use properties. Beacon leases, owns or manages more than 17.5+ million square feet of space throughout the Carolinas.