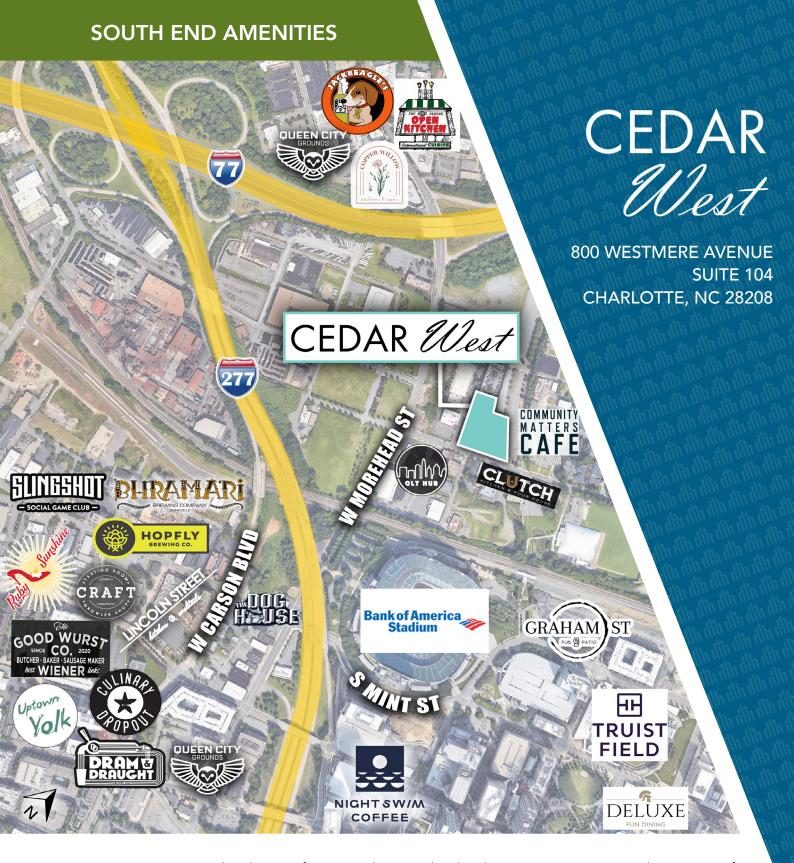

## ±588 SF OFFICE FOR LEASE

- A premier five-story historic brick building; built in 1926
- Free surface parking; 3 per 1,000
- Located off of Morehead Street at the corner of Cedar and Westmere Avenue - directly next to Bank of America Stadium
- Exposed brick, expansive ceilings
- Immediate access to Uptown Charlotte, I-77, I-277, and FreeMoreWest