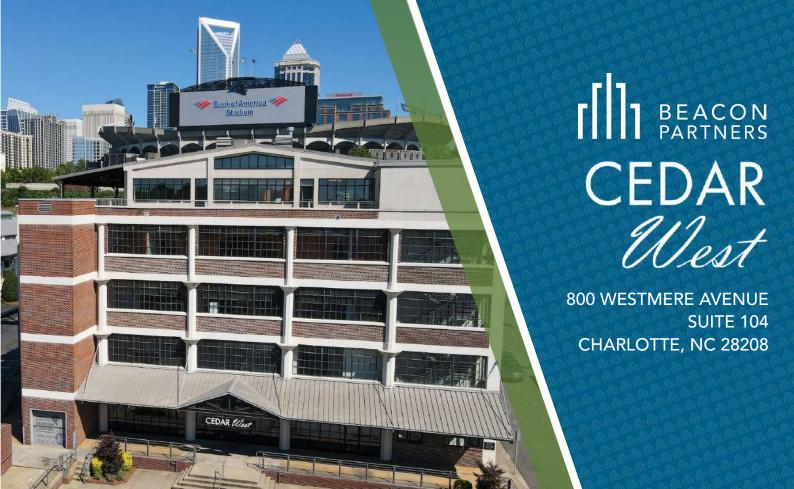

## ±588 SF OFFICE FOR LEASE

- A premier five-story historic brick building; built in 1926
- Free surface parking; 3 per 1,000
- Located off of Morehead Street at the corner of Cedar and Westmere Avenue - directly next to Bank of America Stadium
- Exposed brick, expansive ceilings
- Immediate access to Uptown Charlotte, I-77, I-277, and FreeMoreWest