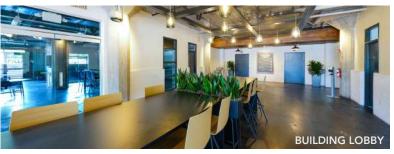

## ±588 SF OFFICE FOR LEASE

- A premier five-story historic brick building; built in 1926
- Free surface parking; 3 per 1,000
- Located off of Morehead Street at the corner of Cedar and Westmere Avenue - directly next to Bank of America Stadium
- Exposed brick, expansive ceilings
- Immediate access to Uptown Charlotte, I-77, I-277, and FreeMoreWest