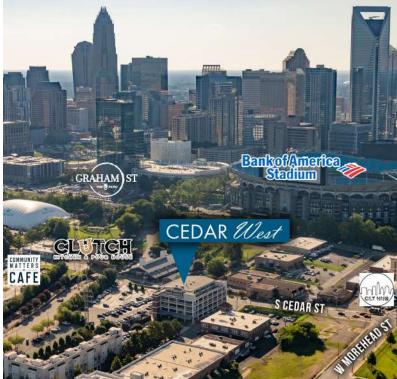

## ±588 SF OFFICE FOR LEASE

- A premier five-story historic brick building; built in 1926
- Free surface parking; 3 per 1,000
- Located off of Morehead Street at the corner of Cedar and Westmere Avenue - directly next to Bank of America Stadium
- Exposed brick, expansive ceilings
- Immediate access to Uptown Charlotte, I-77, I-277, and FreeMoreWest