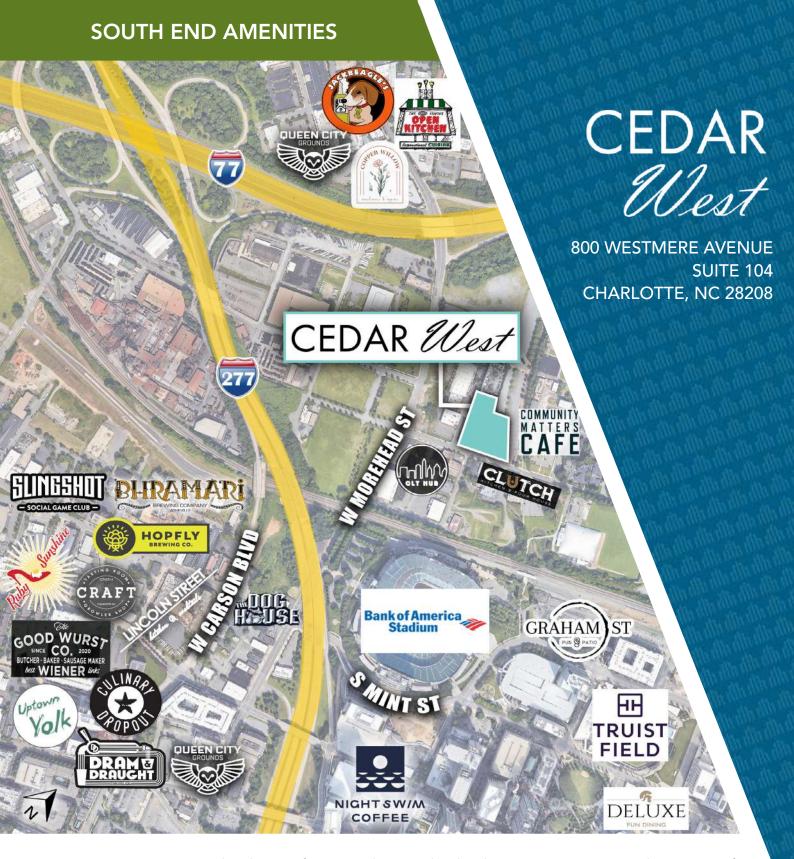

## ±588 SF OFFICE FOR LEASE

- A premier five-story historic brick building; built in 1926
- Free surface parking; 3 per 1,000
- Located off of Morehead Street at the corner of Cedar and Westmere Avenue - directly next to Bank of America Stadium
- Exposed brick, expansive ceilings
- Immediate access to Uptown Charlotte, I-77, I-277, and FreeMoreWest