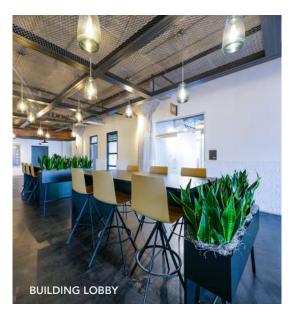

## ±588 SF OFFICE FOR LEASE

- A premier five-story historic brick building; built in 1926
- Free surface parking; 3 per 1,000
- Located off of Morehead Street at the corner of Cedar and Westmere Avenue - directly next to Bank of America Stadium
- Exposed brick, expansive ceilings
- Immediate access to Uptown Charlotte, I-77, I-277, and FreeMoreWest