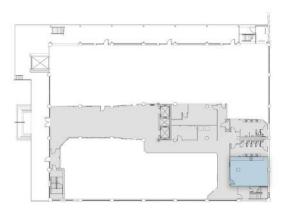

## ±588 SF OFFICE FOR LEASE

- A premier five-story historic brick building; built in 1926
- Free surface parking; 3 per 1,000
- Located off of Morehead Street at the corner of Cedar and Westmere Avenue - directly next to Bank of America Stadium
- Exposed brick, expansive ceilings
- Immediate access to Uptown Charlotte, I-77, I-277, and FreeMoreWest