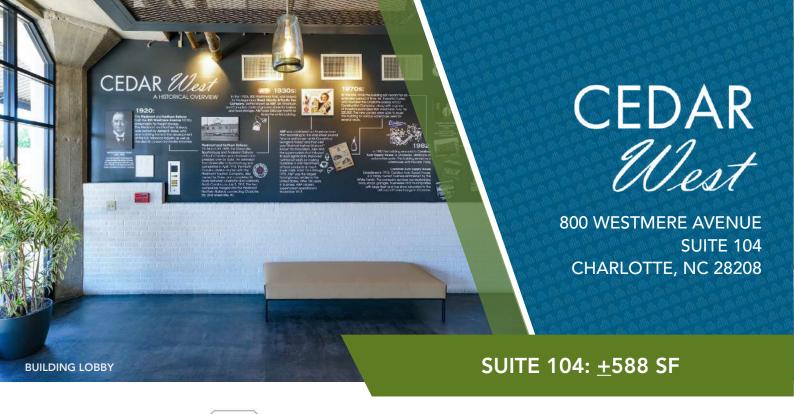

## ±588 SF OFFICE FOR LEASE

- A premier five-story historic brick building; built in 1926
- Free surface parking; 3 per 1,000
- Located off of Morehead Street at the corner of Cedar and Westmere Avenue - directly next to Bank of America Stadium
- Exposed brick, expansive ceilings
- Immediate access to Uptown Charlotte, I-77, I-277, and FreeMoreWest