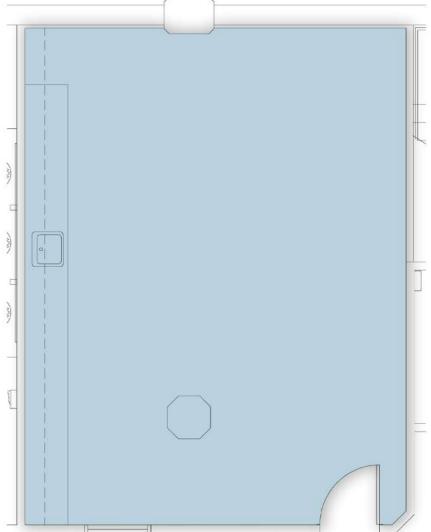

## ±588 SF OFFICE FOR LEASE

- A premier five-story historic brick building; built in 1926
- Free surface parking; 3 per 1,000
- Located off of Morehead Street at the corner of Cedar and Westmere Avenue - directly next to Bank of America Stadium
- Exposed brick, expansive ceilings
- Immediate access to Uptown Charlotte, I-77, I-277, and FreeMoreWest