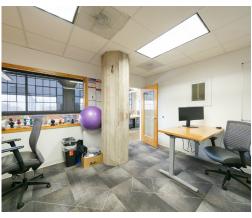

## +2,790 SF OFFICE FOR LEASE

- A premier five-story historic brick building; built in 1926
- Free surface parking; 3 per 1,000
- Located off of Morehead Street at the corner of Cedar and Westmere Avenue - directly next to Bank of America Stadium
- Exposed brick, expansive ceilings
- Immediate access to Uptown Charlotte, I-77, I-277, and FreeMoreWest









## SUITE 207: <u>+</u>2,790 SF

## **Suite Floor Plan**







**Full Floor Plan** 



























Beacon Partners is a commercial real estate firm specializing in the development, acquisition, and operation of industrial, office and mixed-use properties. Beacon leases, owns or manages more than 17.5+ million square feet of space throughout the Carolinas.