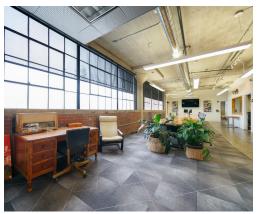

## +2,790 SF OFFICE FOR LEASE

- A premier five-story historic brick building; built in 1926
- Free surface parking; 3 per 1,000
- Located off of Morehead Street at the corner of Cedar and Westmere Avenue - directly next to Bank of America Stadium
- Exposed brick, expansive ceilings
- Immediate access to Uptown Charlotte, I-77, I-277, and FreeMoreWest

## SUITE 207: <u>+</u>2,790 SF