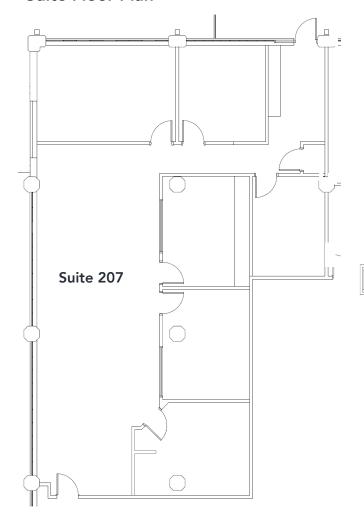

## SUITE 207: <u>+</u>2,790 SF

## **Suite Floor Plan**

**Full Floor Plan** 

Beacon Partners is a commercial real estate firm specializing in the development, acquisition, and operation of industrial, office and mixed-use properties. Beacon leases, owns or manages more than 17.5+ million square feet of space throughout the Carolinas.