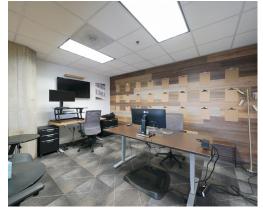

## +2,790 SF OFFICE FOR LEASE

- A premier five-story historic brick building; built in 1926
- Free surface parking; 3 per 1,000
- Located off of Morehead Street at the corner of Cedar and Westmere Avenue - directly next to Bank of America Stadium
- Exposed brick, expansive ceilings
- Immediate access to Uptown Charlotte, I-77, I-277, and FreeMoreWest

## SUITE 207: <u>+</u>2,790 SF