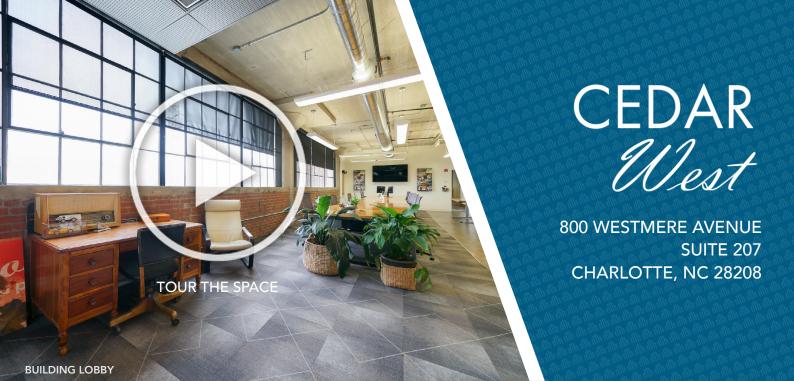

## +2,790 SF OFFICE FOR LEASE

- A premier five-story historic brick building; built in 1926
- Free surface parking; 3 per 1,000
- Located off of Morehead Street at the corner of Cedar and Westmere Avenue - directly next to Bank of America Stadium
- Exposed brick, expansive ceilings
- Immediate access to Uptown Charlotte, I-77, I-277, and FreeMoreWest

## SUITE 207: <u>+</u>2,790 SF