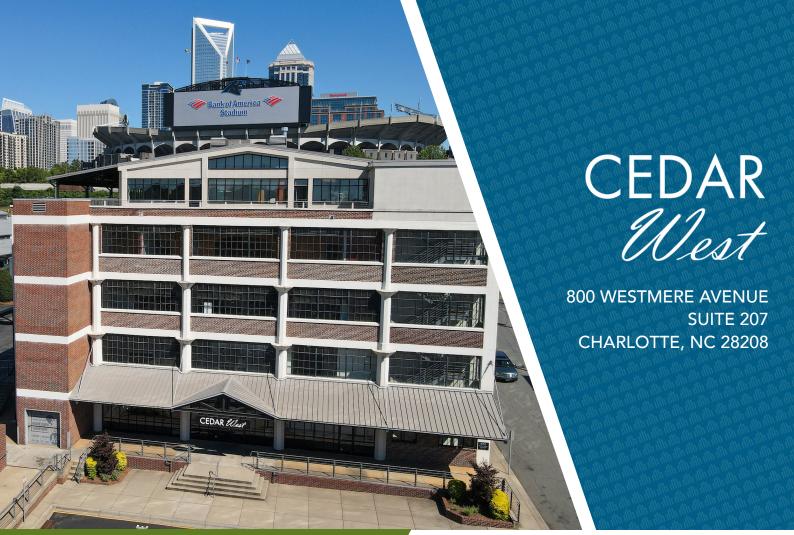

## +2,790 SF OFFICE FOR LEASE

- A premier five-story historic brick building; built in 1926
- Free surface parking; 3 per 1,000
- Located off of Morehead Street at the corner of Cedar and Westmere Avenue - directly next to Bank of America Stadium
- Exposed brick, expansive ceilings
- Immediate access to Uptown Charlotte, I-77, I-277, and FreeMoreWest

## SUITE 207: <u>+</u>2,790 SF