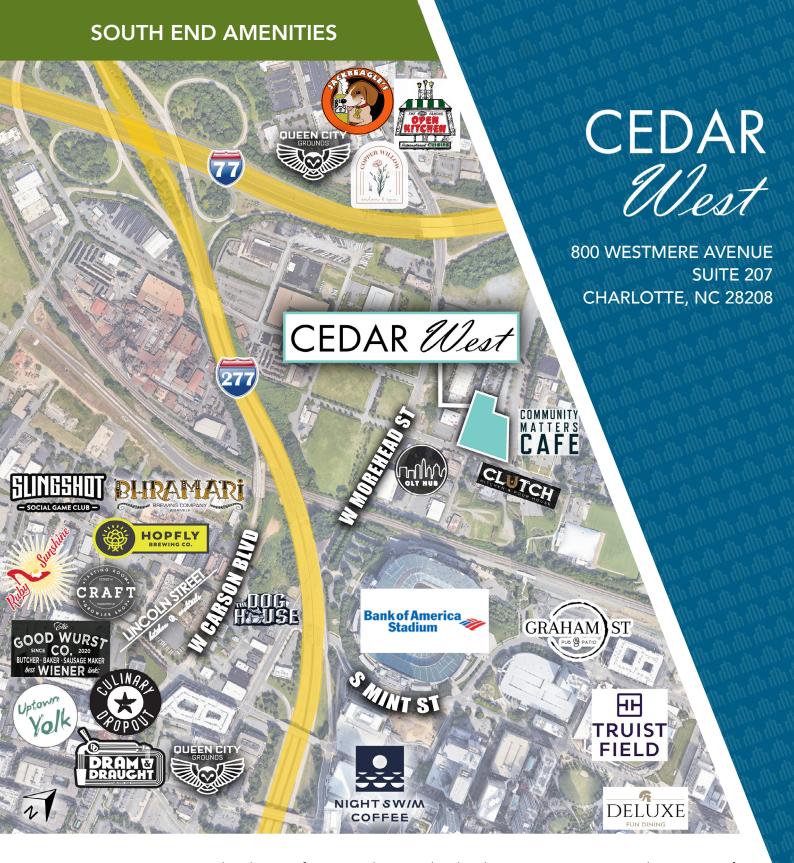

## +2,790 SF OFFICE FOR LEASE

- A premier five-story historic brick building; built in 1926
- Free surface parking; 3 per 1,000
- Located off of Morehead Street at the corner of Cedar and Westmere Avenue - directly next to Bank of America Stadium
- Exposed brick, expansive ceilings
- Immediate access to Uptown Charlotte, I-77, I-277, and FreeMoreWest