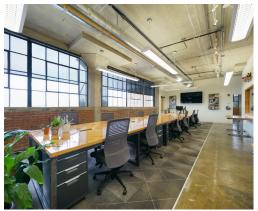

## +2,790 SF OFFICE FOR LEASE

- A premier five-story historic brick building; built in 1926
- Free surface parking; 3 per 1,000
- Located off of Morehead Street at the corner of Cedar and Westmere Avenue - directly next to Bank of America Stadium
- Exposed brick, expansive ceilings
- Immediate access to Uptown Charlotte, I-77, I-277, and FreeMoreWest

## SUITE 207: <u>+</u>2,790 SF