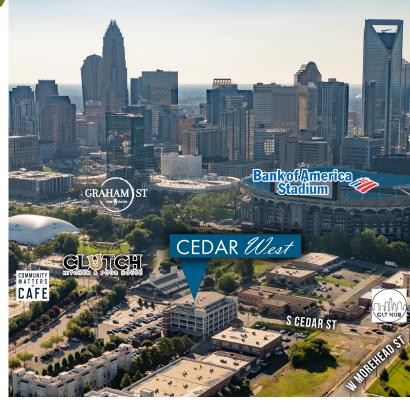

## +2,790 SF OFFICE FOR LEASE

- A premier five-story historic brick building; built in 1926
- Free surface parking; 3 per 1,000
- Located off of Morehead Street at the corner of Cedar and Westmere Avenue - directly next to Bank of America Stadium
- Exposed brick, expansive ceilings
- Immediate access to Uptown Charlotte, I-77, I-277, and FreeMoreWest