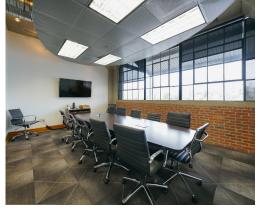

## +2,790 SF OFFICE FOR LEASE

- A premier five-story historic brick building; built in 1926
- Free surface parking; 3 per 1,000
- Located off of Morehead Street at the corner of Cedar and Westmere Avenue - directly next to Bank of America Stadium
- Exposed brick, expansive ceilings
- Immediate access to Uptown Charlotte, I-77, I-277, and FreeMoreWest

## SUITE 207: <u>+</u>2,790 SF