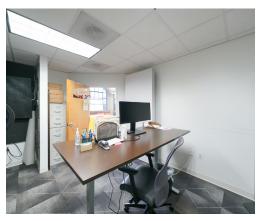

## +2,790 SF OFFICE FOR LEASE

- A premier five-story historic brick building; built in 1926
- Free surface parking; 3 per 1,000
- Located off of Morehead Street at the corner of Cedar and Westmere Avenue - directly next to Bank of America Stadium
- Exposed brick, expansive ceilings
- Immediate access to Uptown Charlotte, I-77, I-277, and FreeMoreWest









## SUITE 207: <u>+</u>2,790 SF

## **Suite Floor Plan**







**Full Floor Plan** 



























Beacon Partners is a commercial real estate firm specializing in the development, acquisition, and operation of industrial, office and mixed-use properties. Beacon leases, owns or manages more than 17.5+ million square feet of space throughout the Carolinas.