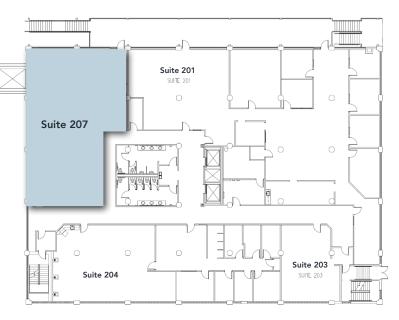

## **Suite Floor Plan**

**Full Floor Plan** 

Beacon Partners is a commercial real estate firm specializing in the development, acquisition, and operation of industrial, office and mixed-use properties. Beacon leases, owns or manages more than 17.5+ million square feet of space throughout the Carolinas.