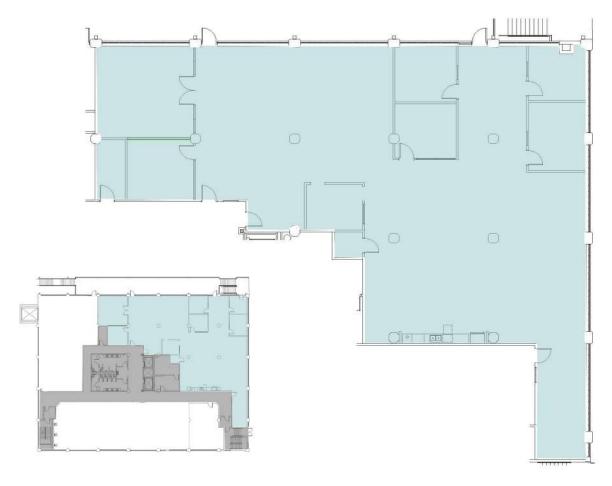

n Midtown and South End.





















### ADJACENT TO THE STADIUM & UPTOWN

### CEDAR West



#### BREAKFAST + COFFEE

Dunkin'
Not Just Coffee
Enderly Coffee Co
The Batchmaker



#### LUNCH + DINNER

**Azul Tacos** Counter Pinky's Westside Grill Noble Smoke Bossy Beulah's **Restaurant Constance** Ed's Freemore Tavern Que Fresa Taqueria + Bar Maiz Agua Sal Pizza Baby Rhino Market & Deli **Community Matters Cafe Sixty Vines Culinary Dropout** Illos Crafted Greek Yume Ramen Sushi & Bar Tora Sushi & Bar Stir

#### ENTERTAINMENT

Clutch Kitchen & Pour House
Legion Brewing
Town Brewing Co
Hoppin'
Charlotte Beer Garden
Slingshot
The Rose

#### FITNESS + OUTDOORS

Coterie Wellness Studio Yoga For Life Bryant Park Orange Theory







North Italia



## ± 6,500 SF









#### FLOOR PLAN





TAKE A VIRTUAL TOUR