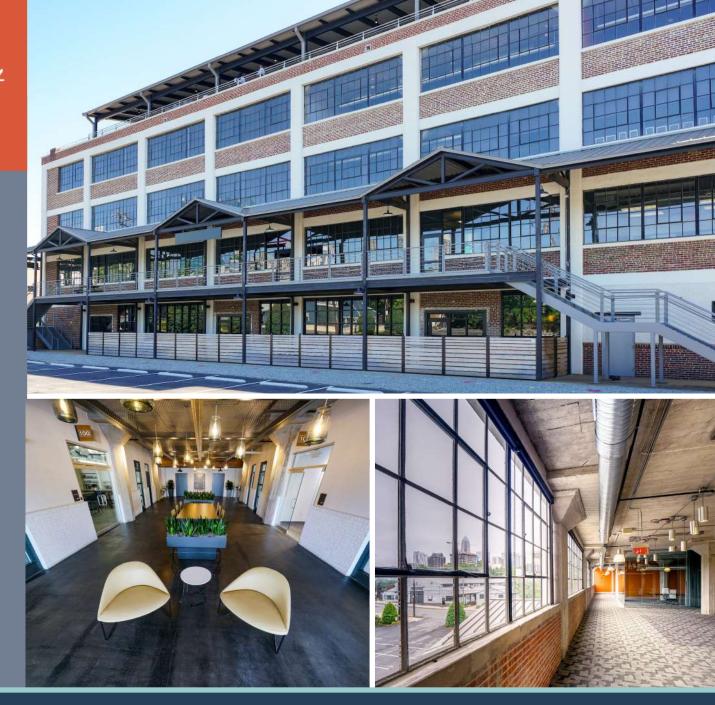

#### THE RAILROAD CONNECTION

Records indicate that 800 Westmere Avenue was originally built in 1926 to house freight storage for Piedmont and Northern Railway, one of tobacco and textile industry magnate James B. Duke's other enterprises.

#### THE AUTOMOBILE AGE

In the 1970s, the building drove the success of Carolinas Auto Supply, a thriving wholesale parts and accessories business owned by the White Family. In 2000, the building was converted into an office building.

Managed by Beacon Partners, who manages and leases +/-1 million square feet of office in Midtown and South End.