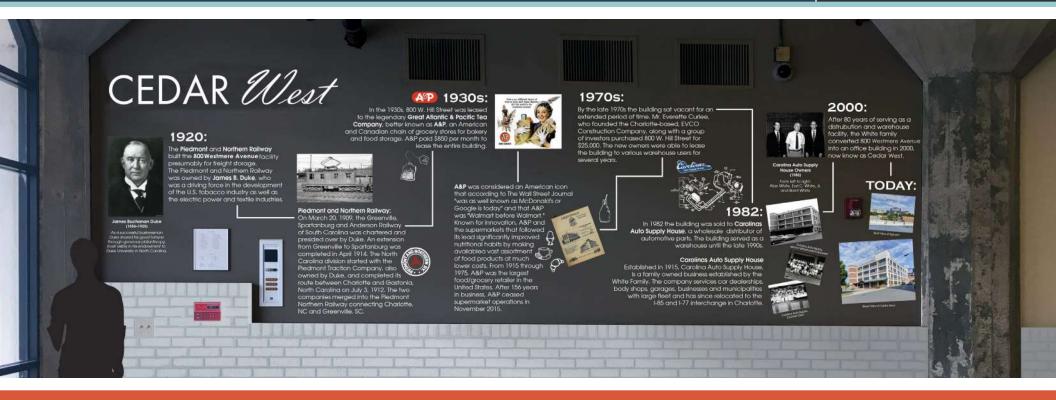

#### THE RAILROAD CONNECTION

Records indicate that 800 Westmere Avenue was originally built in 1926 to house freight storage for Piedmont and Northern Railway, one of tobacco and textile industry magnate James B. Duke's other enterprises.

### THE CINNAMON BUN YEARS

In addition to ties to Charlotte's first railway, the former warehouse was leased in the 1930s to The Atlantic and Pacific Tea Company, aka A&P. It was filled with bakery and food products for stores that would become part of the largest grocery store chain in the U.S.

#### THE AUTOMOBILE AGE

In the 1970s, the building drove the success of Carolinas Auto Supply, a thriving wholesale parts and accessories business owned by the White Family. In 2000, the building was converted into an office building.