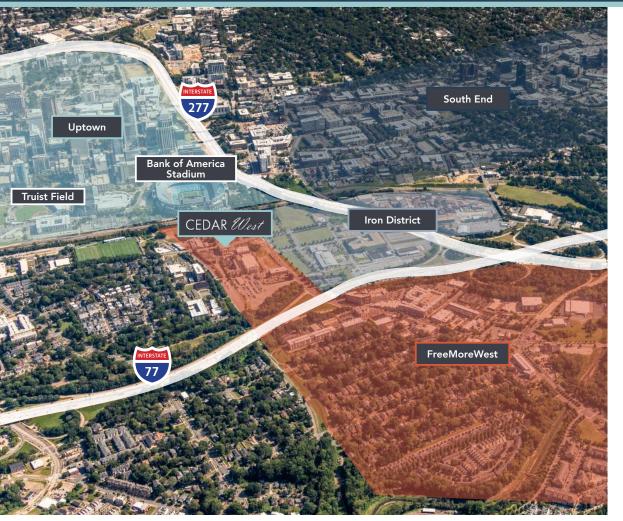

and textile industry magnate James B. Duke's other enterprises.



### THE CINNAMON BUN YEARS

In addition to ties to Charlotte's first railway, the former warehouse was leased in the 1930s to The Atlantic and Pacific Tea Company, aka A&P. It was filled with bakery and food products for stores that would become part of the largest grocery store chain in the U.S.



#### THE AUTOMOBILE AGE

In the 1970s, the building drove the success of Carolinas Auto Supply, a thriving wholesale parts and accessories business owned by the White Family. In 2000, the building was converted into an office building.









Managed by Beacon Partners, who manages and leases +/-1 million square feet of office in Midtown and South End.





















### ADJACENT TO THE STADIUM & UPTOWN

### CEDAR West



#### BREAKFAST + COFFEE

Dunkin'
Not Just Coffee
Enderly Coffee Co
The Batchmaker



#### LUNCH + DINNER

**Azul Tacos** Counter Pinky's Westside Grill Noble Smoke Bossy Beulah's **Restaurant Constance** Ed's Freemore Tavern Que Fresa Taqueria + Bar Maiz Agua Sal Pizza Baby Rhino Market & Deli **Community Matters Cafe Sixty Vines Culinary Dropout** Illos Crafted Greek Yume Ramen Sushi & Bar Tora Sushi & Bar Stir

#### ENTERTAINMENT

Clutch Kitchen & Pour House
Legion Brewing
Town Brewing Co
Hoppin'
Charlotte Beer Garden
Slingshot
The Rose

#### FITNESS + OUTDOORS

Coterie Wellness Studio Yoga For Life Bryant Park Orange Theory







North Italia



## ± 6,500 SF









#### FLOOR PLAN





TAKE A VIRTUAL TOUR