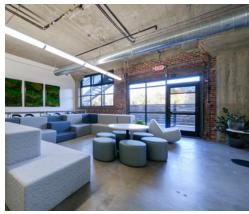

-1 million square feet of office in Midtown and South End.























# ADJACENT TO THE STADIUM & UPTOWN

### CEDAR West



#### BREAKFAST + COFFEE

Dunkin'
Not Just Coffee
Enderly Coffee Co
The Batchmaker



#### LUNCH + DINNER

**Azul Tacos** Counter Pinky's Westside Grill Noble Smoke Bossy Beulah's **Restaurant Constance** Ed's Freemore Tavern Que Fresa Taqueria + Bar Maiz Agua Sal Pizza Baby Rhino Market & Deli **Community Matters Cafe Sixty Vines Culinary Dropout** Illos Crafted Greek Yume Ramen Sushi & Bar Tora Sushi & Bar Stir

#### ENTERTAINMENT

Clutch Kitchen & Pour House
Legion Brewing
Town Brewing Co
Hoppin'
Charlotte Beer Garden
Slingshot
The Rose

#### FITNESS + OUTDOORS

Coterie Wellness Studio Yoga For Life Bryant Park Orange Theory







North Italia











### FLOOR PLAN





TAKE A VIRTUAL TOUR