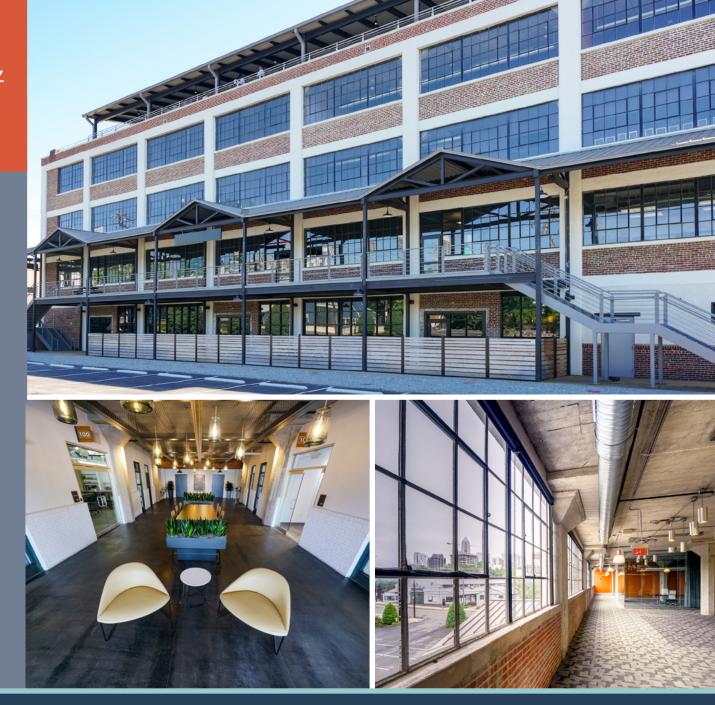

### THE RAILROAD CONNECTION

Records indicate that 800 Westmere Avenue was originally built in 1926 to house freight storage for Piedmont and Northern Railway, one of tobacco and textile industry magnate James B. Duke's other enterprises.

### THE CINNAMON BUN YEARS

In addition to ties to Charlotte's first railway, the former warehouse was leased in the 1930s to The Atlantic and Pacific Tea Company, aka A&P. It was filled with bakery and food products for stores that would become part of the largest grocery store chain in the U.S.

#### THE AUTOMOBILE AGE

In the 1970s, the building drove the success of Carolinas Auto Supply, a thriving wholesale parts and accessories business owned by the White Family. In 2000, the building was converted into an office building.

Managed by Beacon Partners, who manages and leases +/-1 million square feet of office in Midtown and South End.