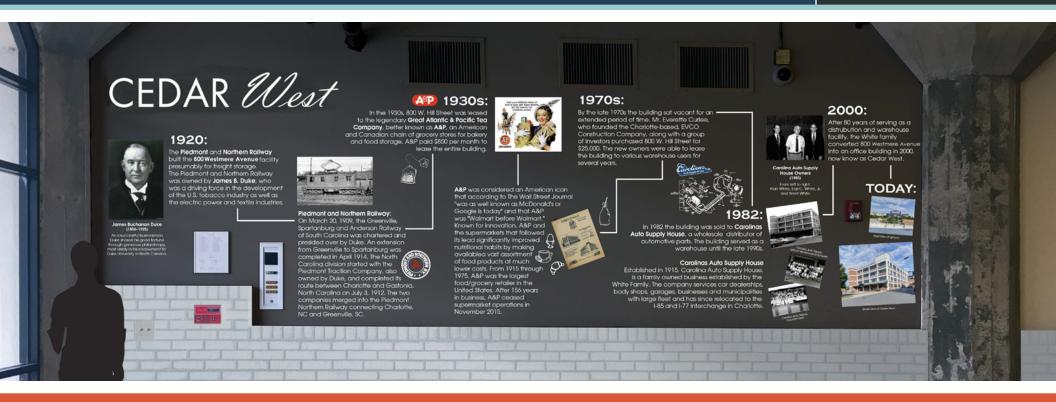

### THE RAILROAD CONNECTION

Records indicate that 800 Westmere Avenue was originally built in 1926 to house freight storage for Piedmont and Northern Railway, one of tobacco and textile industry magnate James B. Duke's other enterprises.

### THE CINNAMON BUN YEARS

In addition to ties to Charlotte's first railway, the former warehouse was leased in the 1930s to The Atlantic and Pacific Tea Company, aka A&P. It was filled with bakery and food products for stores that would become part of the largest grocery store chain in the U.S.

#### THE AUTOMOBILE AGE

In the 1970s, the building drove the success of Carolinas Auto Supply, a thriving wholesale parts and accessories business owned by the White Family. In 2000, the building was converted into an office building.