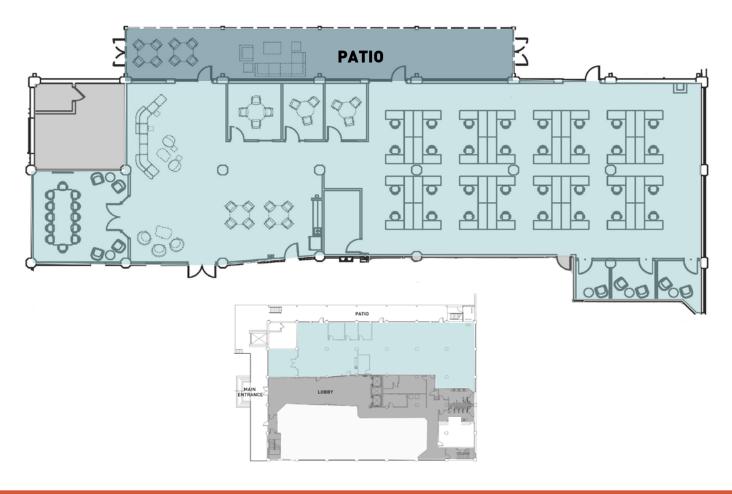

feet of office in Midtown and South End.























# ADJACENT TO THE STADIUM & UPTOWN

### CEDAR West



#### BREAKFAST + COFFEE

Dunkin'
Not Just Coffee
Enderly Coffee Co
The Batchmaker



#### LUNCH + DINNER

**Azul Tacos** Counter Pinky's Westside Grill Noble Smoke Bossy Beulah's **Restaurant Constance** Ed's Freemore Tavern Que Fresa Taqueria + Bar Maiz Agua Sal Pizza Baby Rhino Market & Deli **Community Matters Cafe Sixty Vines Culinary Dropout** Illos Crafted Greek Yume Ramen Sushi & Bar Tora Sushi & Bar Stir

#### ENTERTAINMENT

Clutch Kitchen & Pour House
Legion Brewing
Town Brewing Co
Hoppin'
Charlotte Beer Garden
Slingshot
The Rose

#### FITNESS + OUTDOORS

Coterie Wellness Studio Yoga For Life Bryant Park Orange Theory







North Italia











### FLOOR PLAN





TAKE A VIRTUAL TOUR