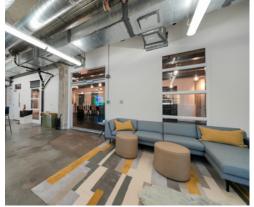

+/-1 million square feet of office in Midtown and South End.























# ADJACENT TO THE STADIUM & UPTOWN

### CEDAR West



#### BREAKFAST + COFFEE

Dunkin'
Not Just Coffee
Enderly Coffee Co
The Batchmaker



#### LUNCH + DINNER

**Azul Tacos** Counter Pinky's Westside Grill Noble Smoke Bossy Beulah's **Restaurant Constance** Ed's Freemore Tavern Que Fresa Taqueria + Bar Maiz Agua Sal Pizza Baby Rhino Market & Deli **Community Matters Cafe Sixty Vines Culinary Dropout** Illos Crafted Greek Yume Ramen Sushi & Bar Tora Sushi & Bar Stir

#### ENTERTAINMENT

Clutch Kitchen & Pour House
Legion Brewing
Town Brewing Co
Hoppin'
Charlotte Beer Garden
Slingshot
The Rose

#### FITNESS + OUTDOORS

Coterie Wellness Studio Yoga For Life Bryant Park Orange Theory







North Italia











### FLOOR PLAN





TAKE A VIRTUAL TOUR