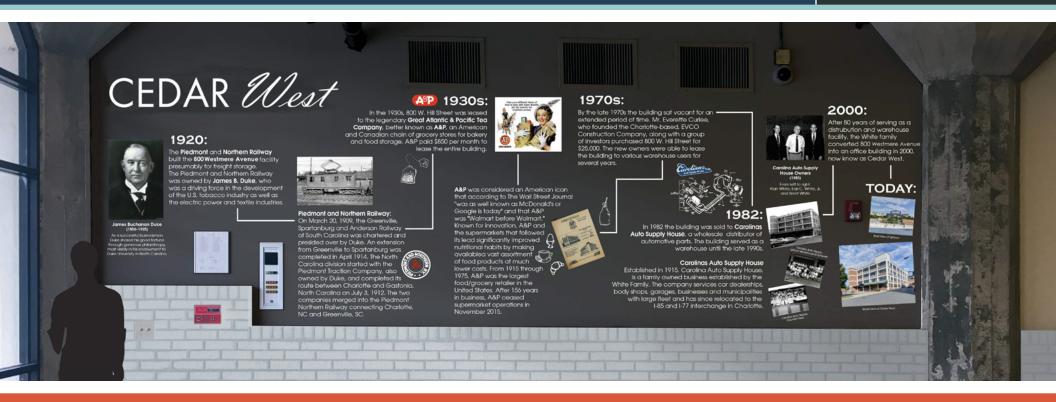

### CEDAR West

#### THE RAILROAD CONNECTION

Records indicate that 800 Westmere Avenue was originally built in 1926 to house freight storage for Piedmont and Northern Railway, one of tobacco and textile industry magnate James B. Duke's other enterprises.

### THE CINNAMON BUN YEARS

In addition to ties to Charlotte's first railway, the former warehouse was leased in the 1930s to The Atlantic and Pacific Tea Company, aka A&P. It was filled with bakery and food products for stores that would become part of the largest grocery store chain in the U.S.

#### THE AUTOMOBILE AGE

In the 1970s, the building drove the success of Carolinas Auto Supply, a thriving wholesale parts and accessories business owned by the White Family. In 2000, the building was converted into an office building.