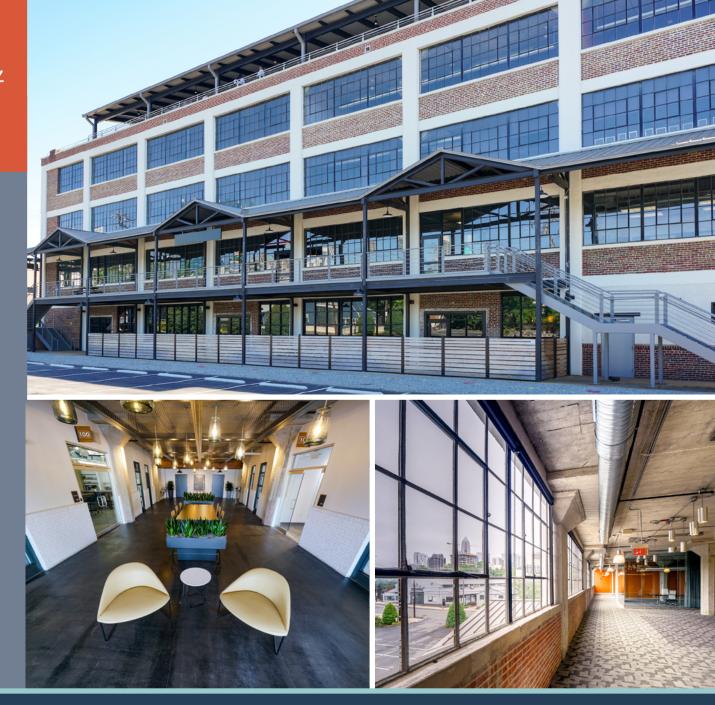

### CEDAR West

#### THE RAILROAD CONNECTION

Records indicate that 800 Westmere Avenue was originally built in 1926 to house freight storage for Piedmont and Northern Railway, one of tobacco and textile industry magnate James B. Duke's other enterprises.

### THE CINNAMON BUN YEARS

In addition to ties to Charlotte's first railway, the former warehouse was leased in the 1930s to The Atlantic and Pacific Tea Company, aka A&P. It was filled with bakery and food products for stores that would become part of the largest grocery store chain in the U.S.

#### THE AUTOMOBILE AGE

In the 1970s, the building drove the success of Carolinas Auto Supply, a thriving wholesale parts and accessories business owned by the White Family. In 2000, the building was converted into an office building.

Managed by Beacon Partners, who manages and leases +/-1 million square feet of office in Midtown and South End.