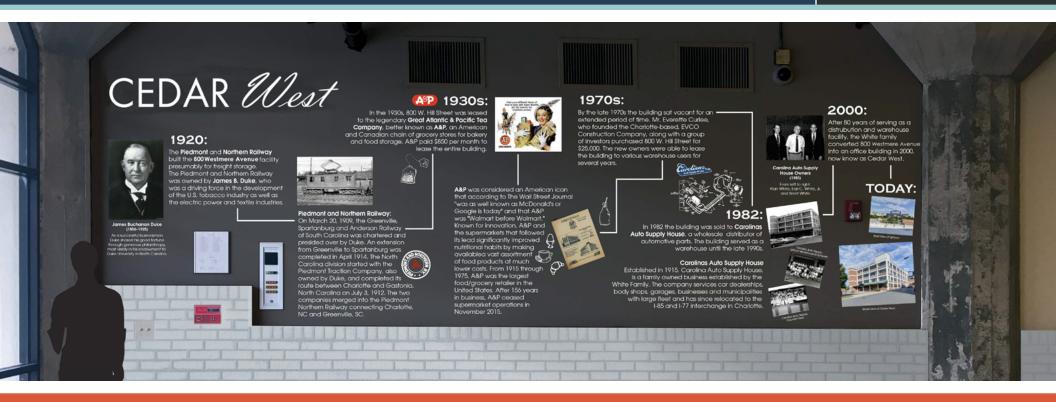

#### THE RAILROAD CONNECTION

Records indicate that 800 Westmere Avenue was originally built in 1926 to house freight storage for Piedmont and Northern Railway, one of tobacco and textile industry magnate James B. Duke's other enterprises.

### THE CINNAMON BUN YEARS

In addition to ties to Charlotte's first railway, the former warehouse was leased in the 1930s to The Atlantic and Pacific Tea Company, aka A&P. It was filled with bakery and food products for stores that would become part of the largest grocery store chain in the U.S.

#### THE AUTOMOBILE AGE

In the 1970s, the building drove the success of Carolinas Auto Supply, a thriving wholesale parts and accessories business owned by the White Family. In 2000, the building was converted into an office building.