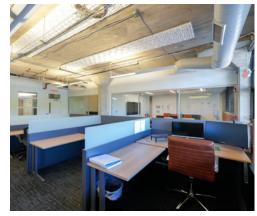

+/-1 million square feet of office in Midtown and South End.























## ADJACENT TO THE STADIUM & UPTOWN

### CEDAR West



#### BREAKFAST + COFFEE

Dunkin'
Not Just Coffee
Enderly Coffee Co
The Batchmaker



#### LUNCH + DINNER

**Azul Tacos** Counter Pinky's Westside Grill Noble Smoke Bossy Beulah's **Restaurant Constance** Ed's Freemore Tavern Que Fresa Taqueria + Bar Maiz Agua Sal Pizza Baby Rhino Market & Deli **Community Matters Cafe Sixty Vines Culinary Dropout** Illos Crafted Greek Yume Ramen Sushi & Bar Tora Sushi & Bar Stir

#### ENTERTAINMENT

Clutch Kitchen & Pour House
Legion Brewing
Town Brewing Co
Hoppin'
Charlotte Beer Garden
Slingshot
The Rose

#### FITNESS + OUTDOORS

Coterie Wellness Studio Yoga For Life Bryant Park Orange Theory







North Italia











### FLOOR PLAN





TAKE A VIRTUAL TOUR