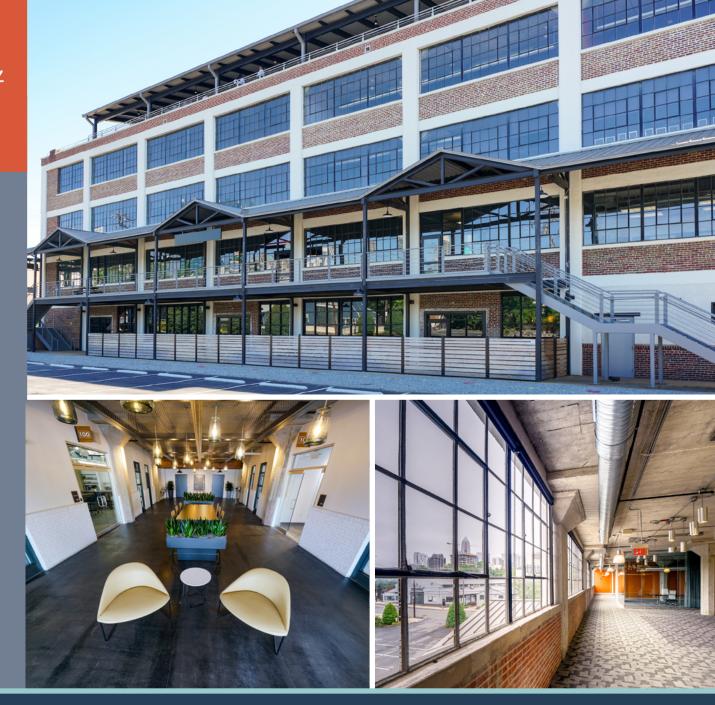

#### THE RAILROAD CONNECTION

Records indicate that 800 Westmere Avenue was originally built in 1926 to house freight storage for Piedmont and Northern Railway, one of tobacco and textile industry magnate James B. Duke's other enterprises.

### THE CINNAMON BUN YEARS

In addition to ties to Charlotte's first railway, the former warehouse was leased in the 1930s to The Atlantic and Pacific Tea Company, aka A&P. It was filled with bakery and food products for stores that would become part of the largest grocery store chain in the U.S.

#### THE AUTOMOBILE AGE

In the 1970s, the building drove the success of Carolinas Auto Supply, a thriving wholesale parts and accessories business owned by the White Family. In 2000, the building was converted into an office building.

Managed by Beacon Partners, who manages and leases +/-1 million square feet of office in Midtown and South End.