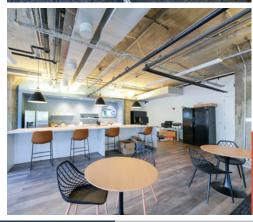

1 million square feet of office in Midtown and South End.























## ADJACENT TO THE STADIUM & UPTOWN

### CEDAR West



#### BREAKFAST + COFFEE

Dunkin'
Not Just Coffee
Enderly Coffee Co
The Batchmaker



#### LUNCH + DINNER

**Azul Tacos** Counter Pinky's Westside Grill Noble Smoke Bossy Beulah's **Restaurant Constance** Ed's Freemore Tavern Que Fresa Taqueria + Bar Maiz Agua Sal Pizza Baby Rhino Market & Deli **Community Matters Cafe Sixty Vines Culinary Dropout** Illos Crafted Greek Yume Ramen Sushi & Bar Tora Sushi & Bar Stir

#### ENTERTAINMENT

Clutch Kitchen & Pour House
Legion Brewing
Town Brewing Co
Hoppin'
Charlotte Beer Garden
Slingshot
The Rose

#### FITNESS + OUTDOORS

Coterie Wellness Studio Yoga For Life Bryant Park Orange Theory







North Italia











### FLOOR PLAN





TAKE A VIRTUAL TOUR