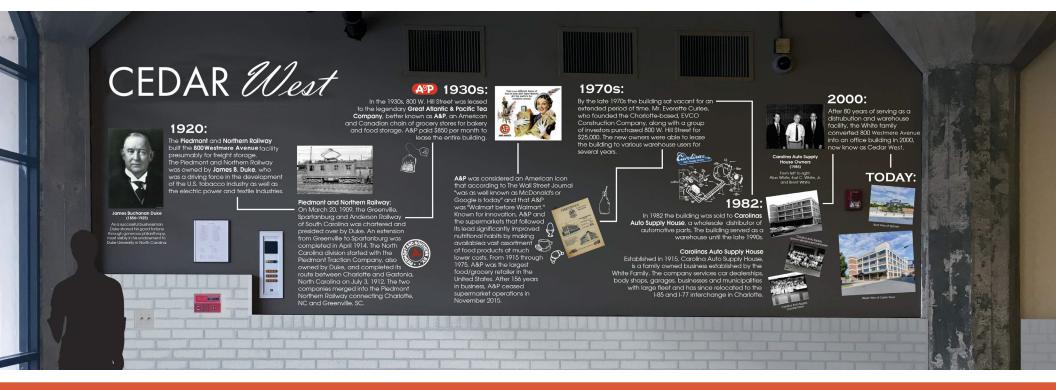

# A HISTORICAL OVERVIEW

# CEDAR West

### **THE RAILROAD CONNECTION**

Records indicate that 800 Westmere Avenue was originally built in 1926 to house freight storage for Piedmont and Northern Railway, one of tobacco and textile industry magnate James B. Duke's other enterprises.

### THE CINNAMON BUN YEARS

In addition to ties to Charlotte's first railway, the former warehouse was leased in the 1930s to The Atlantic and Pacific Tea Company, aka A&P. It was filled with bakery and food products for stores that would become part of the largest grocery store chain in the U.S.

### **THE AUTOMOBILE AGE**

In the 1970s, the building drove the success of Carolinas Auto Supply, a thriving wholesale parts and accessories business owned by the White Family. In 2000, the building was converted into an office building.