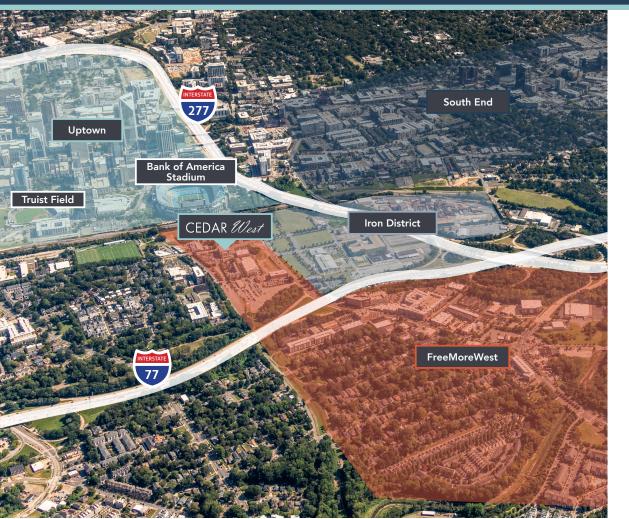

part of the largest grocery store chain in the U.S.

### **THE AUTOMOBILE AGE**

In the 1970s, the building drove the success of Carolinas Auto Supply, a thriving wholesale parts and accessories business owned by the White Family. In 2000, the building was converted into an office building.



# **TENANT ADVANTAGES**

## CEDAR West

9

P

- The second

Located off W. Morehead Street next to Bank of America Stadium, with immediate access to I-77, I-277 and Charlotte's Central Business District.

Free surface parking (3/1000).

Large covered, outdoor terrace offers views of Uptown Charlotte and Bank of America Stadium.



Managed by Beacon Partners, who manages and leases +/-1 million square feet of office in Midtown and South End.





# **ADJACENT TO THE STADIUM & UPTOWN**

# CEDAR Mest



#### **BREAKFAST + COFFEE**

ত্রি

Dunkin' Not Just Coffee **Enderly Coffee Co** The Batchmaker

#### LUNCH + DINNER

Azul Tacos Counter Pinky's Westside Grill **\** Noble Smoke **Bossy Beulah's Restaurant Constance** Ed's Freemore Tavern Que Fresa Taqueria + Bar Maiz Agua Sal Pizza Baby Rhino Market & Deli **Community Matters Cafe** Sixty Vines **Culinary Dropout Illos Crafted Greek** Yume Ramen Sushi & Bar Tora Sushi & Bar Stir North Italia

#### ENTERTAINMENT

Clutch Kitchen & Pour House Legion Brewing **Town Brewing Co** Hoppin' Charlotte Beer Garden Slingshot The Rose

#### FITNESS + OUTDOORS

Coterie Wellness Studio **Bryant Park Orange Theory** 



# BEACON PARTNERS

# **SUITE 203** ± 859 SF

### CEDAR West



**FI**] BEACON PARTNERS

CLAIRE SHEALY | 704.926.1409 | CLAIRE@BEACONDE