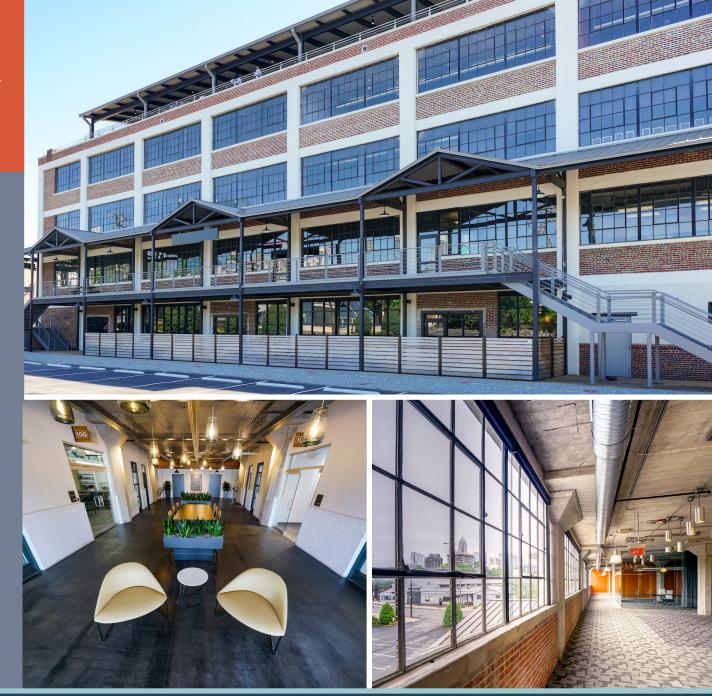

# CEDAR West

# AN OPPORTUNITY TO Stadium-adjacent OFFICE SPACE

800 westmere avenue charlotte, nc

## CEDAR West

9

P

- The second

Located off W. Morehead Street next to Bank of America Stadium, with immediate access to I-77, I-277 and Charlotte's Central Business District.

Free surface parking (3/1000).

Large covered, outdoor terrace offers views of Uptown Charlotte and Bank of America Stadium.

Managed by Beacon Partners, who manages and leases +/-1 million square feet of office in Midtown and South End.