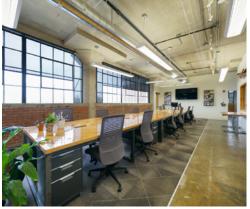

+/-1 million square feet of office in Midtown and South End.























## ADJACENT TO THE STADIUM & UPTOWN

### CEDAR West



#### BREAKFAST + COFFEE

Dunkin'
Not Just Coffee
Enderly Coffee Co
The Batchmaker



#### LUNCH + DINNER

**Azul Tacos** Counter Pinky's Westside Grill Noble Smoke Bossy Beulah's **Restaurant Constance** Ed's Freemore Tavern Que Fresa Taqueria + Bar Maiz Agua Sal Pizza Baby Rhino Market & Deli **Community Matters Cafe Sixty Vines Culinary Dropout** Illos Crafted Greek Yume Ramen Sushi & Bar Tora Sushi & Bar Stir

#### ENTERTAINMENT

Clutch Kitchen & Pour House
Legion Brewing
Town Brewing Co
Hoppin'
Charlotte Beer Garden
Slingshot
The Rose

#### FITNESS + OUTDOORS

Coterie Wellness Studio Yoga For Life Bryant Park Orange Theory







North Italia