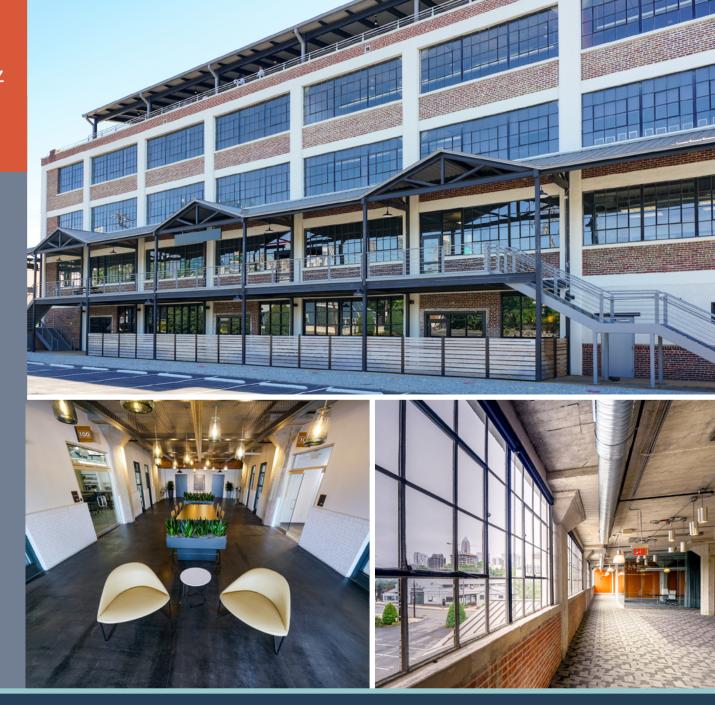

### CEDAR West

### THE RAILROAD CONNECTION

Records indicate that 800 Westmere Avenue was originally built in 1926 to house freight storage for Piedmont and Northern Railway, one of tobacco and textile industry magnate James B. Duke's other enterprises.

### THE CINNAMON BUN YEARS

In addition to ties to Charlotte's first railway, the former warehouse was leased in the 1930s to The Atlantic and Pacific Tea Company, aka A&P. It was filled with bakery and food products for stores that would become part of the largest grocery store chain in the U.S.

#### THE AUTOMOBILE AGE

In the 1970s, the building drove the success of Carolinas Auto Supply, a thriving wholesale parts and accessories business owned by the White Family. In 2000, the building was converted into an office building.