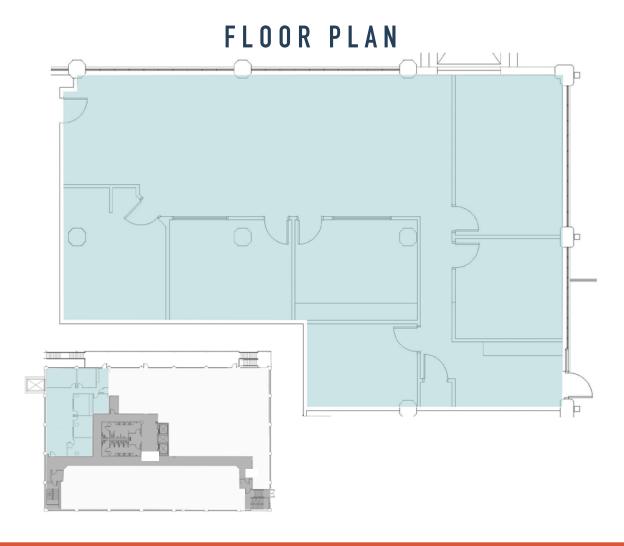

# CEDAR West

AN OPPORTUNITY TO

SCORE

STADIUM-ADJACENT OFFICE SPACE

800 WESTMERE A V E N U E CHARLOTTE, NC

### CEDAR West