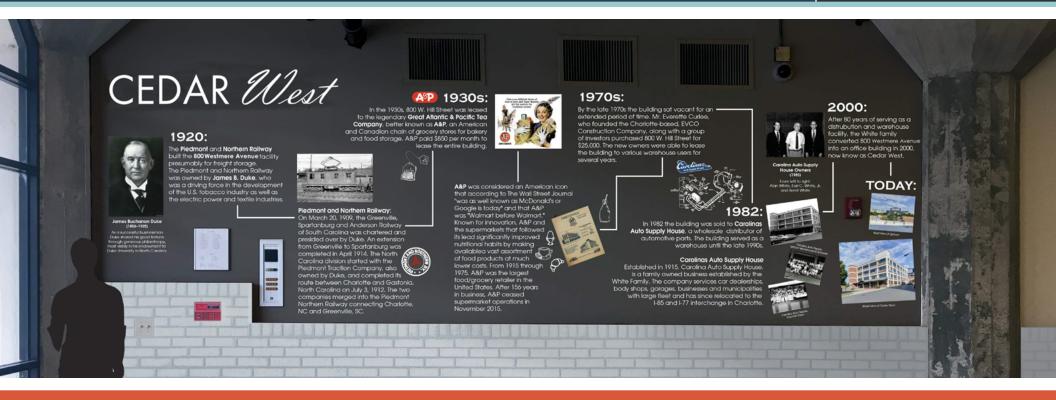

# A HISTORICAL OVERVIEW

### CEDAR West

### THE RAILROAD CONNECTION

Records indicate that 800 Westmere Avenue was originally built in 1926 to house freight storage for Piedmont and Northern Railway, one of tobacco and textile industry magnate James B. Duke's other enterprises.

### THE CINNAMON BUN YEARS

In addition to ties to Charlotte's first railway, the former warehouse was leased in the 1930s to The Atlantic and Pacific Tea Company, aka A&P. It was filled with bakery and food products for stores that would become part of the largest grocery store chain in the U.S.

#### THE AUTOMOBILE AGE

In the 1970s, the building drove the success of Carolinas Auto Supply, a thriving wholesale parts and accessories business owned by the White Family. In 2000, the building was converted into an office building.

Managed by Beacon Partners, who manages and leases +/-1 million square feet of office in Midtown and South End.