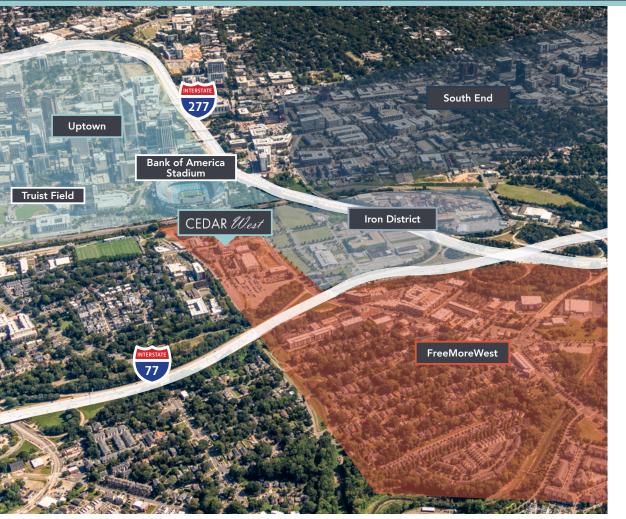

nd textile industry magnate James B. Duke's other enterprises.



### THE CINNAMON BUN YEARS

In addition to ties to Charlotte's first railway, the former warehouse was leased in the 1930s to The Atlantic and Pacific Tea Company, aka A&P. It was filled with bakery and food products for stores that would become part of the largest grocery store chain in the U.S.



#### THE AUTOMOBILE AGE

In the 1970s, the building drove the success of Carolinas Auto Supply, a thriving wholesale parts and accessories business owned by the White Family. In 2000, the building was converted into an office building.









Managed by Beacon Partners, who manages and leases +/-1 million square feet of office in Midtown and South End.























## ADJACENT TO THE STADIUM & UPTOWN

### CEDAR West



#### BREAKFAST + COFFEE

Dunkin'
Not Just Coffee
Enderly Coffee Co
The Batchmaker



#### LUNCH + DINNER

**Azul Tacos** Counter Pinky's Westside Grill Noble Smoke Bossy Beulah's **Restaurant Constance** Ed's Freemore Tavern Que Fresa Taqueria + Bar Maiz Agua Sal Pizza Baby Rhino Market & Deli **Community Matters Cafe Sixty Vines Culinary Dropout** Illos Crafted Greek Yume Ramen Sushi & Bar Tora Sushi & Bar Stir

#### ENTERTAINMENT

Clutch Kitchen & Pour House
Legion Brewing
Town Brewing Co
Hoppin'
Charlotte Beer Garden
Slingshot
The Rose

#### FITNESS + OUTDOORS

Coterie Wellness Studio Yoga For Life Bryant Park Orange Theory







North Italia