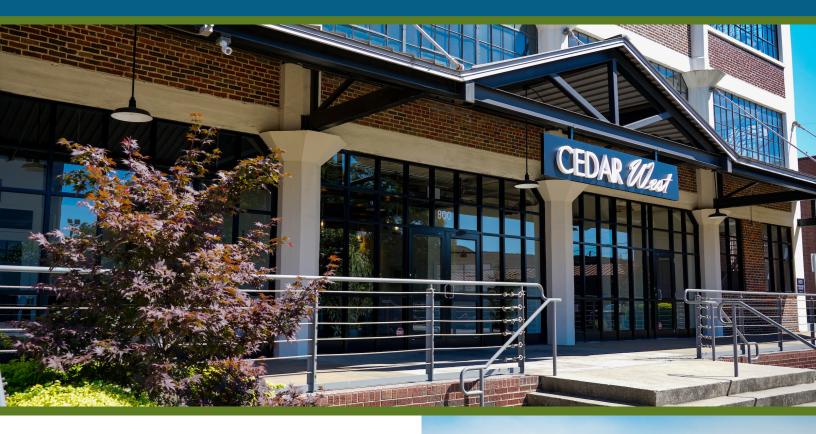

## **CEDAR WEST**

800 WESTMERE AVENUE | SUITE 203 | CHARLOTTE, NC 28208

#### STADIUM ADJACENT OFFICE SPACE AVAILABLE

### +859 SF

- A premier five-story historic brick building; built in 1926
- Free surface parking; 3 per 1,000
- Located off of Morehead Street at the corner of Cedar and Westmere Avenue - directly next to Bank of America Stadium
- Exposed brick, expansive ceilings
- Immediate access to I-77, I-277 and Uptown Charlotte
- Beacon Partners owns, leases and manages over 1 million SF in Midtown and South End