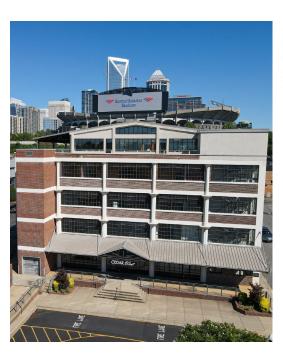

## **CEDAR WEST**

800 WESTMERE AVENUE | SUITE 203 | CHARLOTTE, NC 28208

#### STADIUM ADJACENT OFFICE SPACE AVAILABLE

### +859 SF

- A premier five-story historic brick building; built in 1926
- Free surface parking; 3 per 1,000
- Located off of Morehead Street at the corner of Cedar and Westmere Avenue - directly next to Bank of America Stadium
- Exposed brick, expansive ceilings
- Immediate access to I-77, I-277 and Uptown Charlotte
- Beacon Partners owns, leases and manages over 1 million SF in Midtown and South End