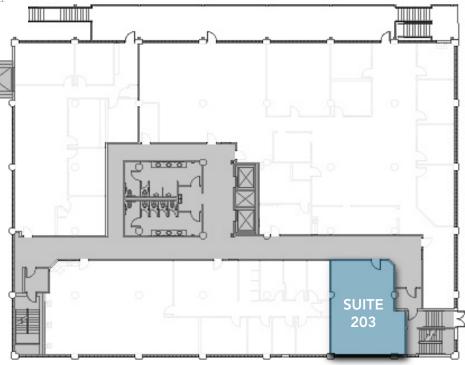

NUE | SUITE 203 | CHARLOTTE, NC 28208



#### STADIUM ADJACENT OFFICE SPACE AVAILABLE

### +859 SF

- A premier five-story historic brick building; built in 1926
- Free surface parking; 3 per 1,000
- Located off of Morehead Street at the corner of Cedar and Westmere Avenue - directly next to Bank of America Stadium
- Exposed brick, expansive ceilings
- Immediate access to I-77, I-277 and Uptown Charlotte
- Beacon Partners owns, leases and manages over 1 million SF in Midtown and South End



FOR MORE INFORMATION, CONTACT:

**CLAIRE SHEALY** 

704.926.1409 | claire@beacondevelopment.com

500 East Morehead Street | Suite 200 | Charlotte, NC 28202 www.beacondevelopment.com



# **CEDAR WEST**

800 WESTMERE AVENUE | SUITE 203 | CHARLOTTE, NC 28208

### SUITE 203: 859 SF





### 2ND FLOOR:





#### FOR MORE INFORMATION, CONTACT:

**CLAIRE SHEALY** 

704.926.1409 | claire@beacondevelopment.com

500 East Morehead Street | Suite 200 | Charlotte, NC 28202 <u>www.beacondevelopment.com</u>