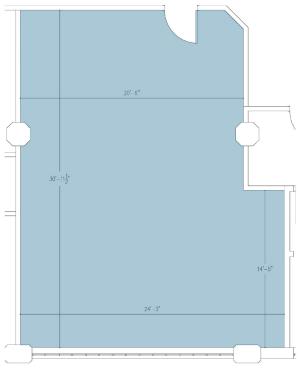

ST**

800 WESTMERE AVENUE | SUITE 203 | CHARLOTTE, NC 28208



#### STADIUM ADJACENT OFFICE SPACE AVAILABLE

### +859 SF

- A premier five-story historic brick building; built in 1926
- Free surface parking; 3 per 1,000
- Located off of Morehead Street at the corner of Cedar and Westmere Avenue - directly next to Bank of America Stadium
- Exposed brick, expansive ceilings
- Immediate access to I-77, I-277 and Uptown Charlotte
- Beacon Partners owns, leases and manages over 1 million SF in Midtown and South End



FOR MORE INFORMATION, CONTACT:

**CLAIRE SHEALY** 

704.926.1409 | claire@beacondevelopment.com

500 East Morehead Street | Suite 200 | Charlotte, NC 28202 www.beacondevelopment.com



# **CEDAR WEST**

800 WESTMERE AVENUE | SUITE 203 | CHARLOTTE, NC 28208

### SUITE 203: 859 SF





### 2ND FLOOR:





#### FOR MORE INFORMATION, CONTACT:

**CLAIRE SHEALY** 

704.926.1409 | claire@beacondevelopment.com

500 East Morehead Street | Suite 200 | Charlotte, NC 28202 <u>www.beacondevelopment.com</u>