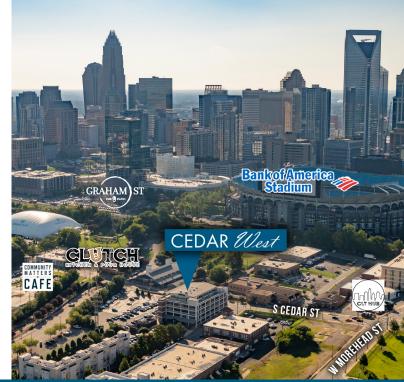

## **CEDAR WEST**

800 WESTMERE AVENUE | SUITE 203 | CHARLOTTE, NC 28208

### +859 SF

- A premier five-story historic brick building; built in 1926
- Free surface parking; 3 per 1,000
- Located off of Morehead Street at the corner of Cedar and Westmere Avenue - directly next to Bank of America Stadium
- Exposed brick, expansive ceilings
- Immediate access to I-77, I-277 and Uptown Charlotte
- Beacon Partners owns, leases and manages over 1 million SF in Midtown and South End