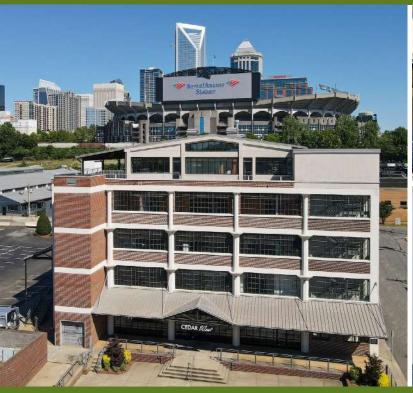

## **CEDAR WEST**

800 WESTMERE AVENUE | SUITE 101 | CHARLOTTE, NC 28208

## <u>+</u>4,409 SF

- Five-story historic brick building; former warehouse with expansive opening ceiling and industrial-chic decor
- Free surface parking: 3 per 1,000
- First floor suite with prime lobby visibility
- Recently upgraded break room and suite entrance for immediate occupancy
- Located off of Morehead Street at the corner of Cedar and Westmere; directly next to Bank of America Stadium with immediate access to I-77, I-277 and Charlotte CBD