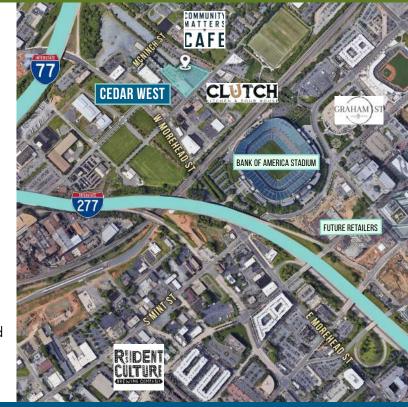

## <u>+</u>4,409 SF

- Five-story historic brick building; former warehouse with expansive opening ceiling and industrial-chic decor
- Free surface parking: 3 per 1,000
- First floor suite with prime lobby visibility
- Recently upgraded break room and suite entrance for immediate occupancy
- Located off of Morehead Street at the corner of Cedar and Westmere; directly next to Bank of America Stadium with immediate access to I-77, I-277 and Charlotte CBD