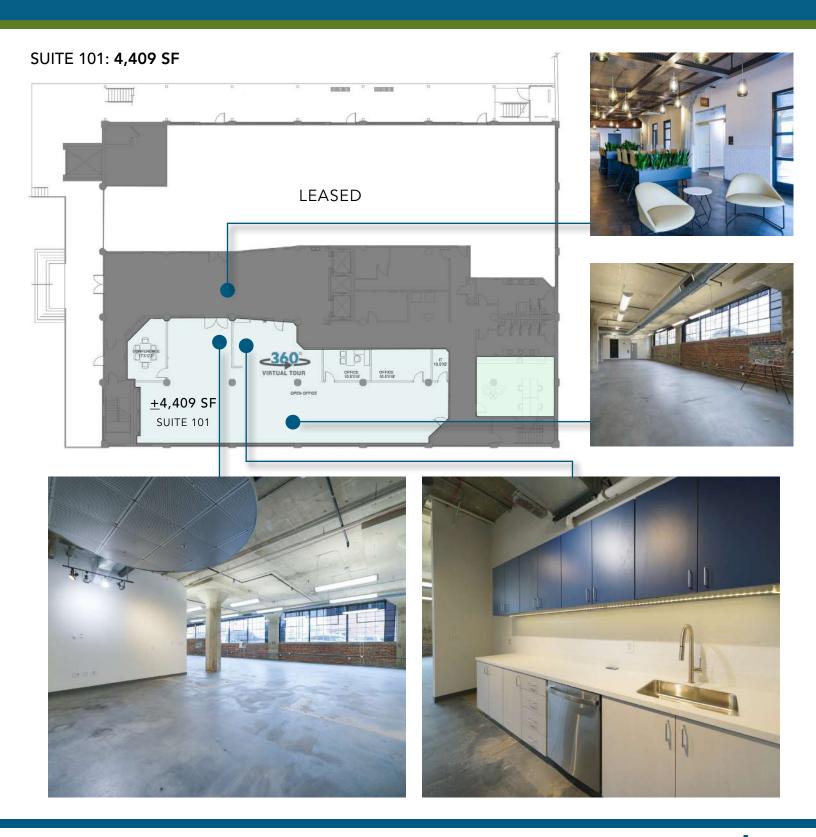

## **CEDAR WEST**

800 WESTMERE AVENUE | SUITE 101 | CHARLOTTE, NC 28208

## <u>+</u>4,409 SF

- Five-story historic brick building; former warehouse with expansive opening ceiling and industrial-chic decor
- Free surface parking: 3 per 1,000
- First floor suite with prime lobby visibility
- Recently upgraded break room and suite entrance for immediate occupancy
- Located off of Morehead Street at the corner of Cedar and Westmere; directly next to Bank of America Stadium with immediate access to I-77, I-277 and Charlotte CBD