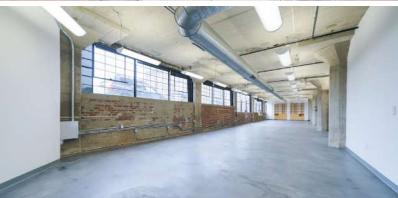

## <u>+</u>4,409 SF

- Five-story historic brick building; former warehouse with expansive opening ceiling and industrial-chic decor
- Free surface parking: 3 per 1,000
- First floor suite with prime lobby visibility
- Recently upgraded break room and suite entrance for immediate occupancy
- Located off of Morehead Street at the corner of Cedar and Westmere; directly next to Bank of America Stadium with immediate access to I-77, I-277 and Charlotte CBD