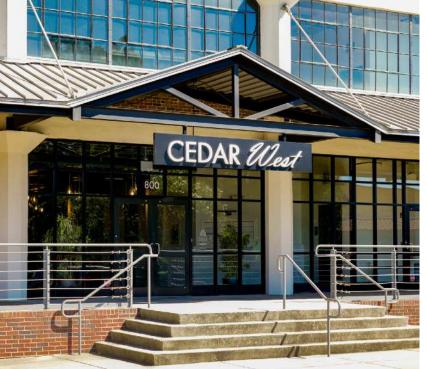

## **CEDAR WEST**

800 WESTMERE AVENUE | SUITE 201 | CHARLOTTE, NC 28208

CLASS A, MOVE-IN READY OFFICE SPACE AVAILABLE

### +6,500 SF

- Five-story, historic brick building a former warehouse with expansive open ceilings and industrial-chic decor
- Free surface parking: 3 per 1,000
- Direct access to covered outdoor patio with adjoining external staircase to the parking lot
- Located off of Morehead Street at the corner of Cedar and Westmere Avenue
- Directly next to Bank of America Stadium with immediate access to I-77, I-277, and Charlotte CBD