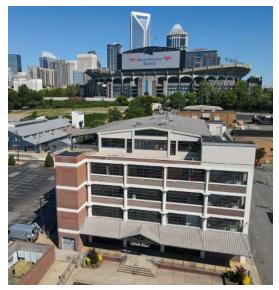

## **CEDAR WEST**

800 WESTMERE AVENUE | SUITE 201 | CHARLOTTE, NC 28208

CLASS A, MOVE-IN READY OFFICE SPACE AVAILABLE

### +6,500 SF

- Five-story, historic brick building a former warehouse with expansive open ceilings and industrial-chic decor
- Free surface parking: 3 per 1,000
- Direct access to covered outdoor patio with adjoining external staircase to the parking lot
- Located off of Morehead Street at the corner of Cedar and Westmere Avenue
- Directly next to Bank of America Stadium with immediate access to I-77, I-277, and Charlotte CBD