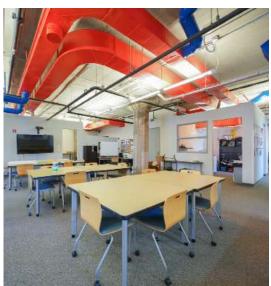

### +6,500 SF

- Five-story, historic brick building a former warehouse with expansive open ceilings and industrial-chic decor
- Free surface parking: 3 per 1,000
- Direct access to covered outdoor patio with adjoining external staircase to the parking lot
- Located off of Morehead Street at the corner of Cedar and Westmere Avenue
- Directly next to Bank of America Stadium with immediate access to I-77, I-277, and Charlotte CBD