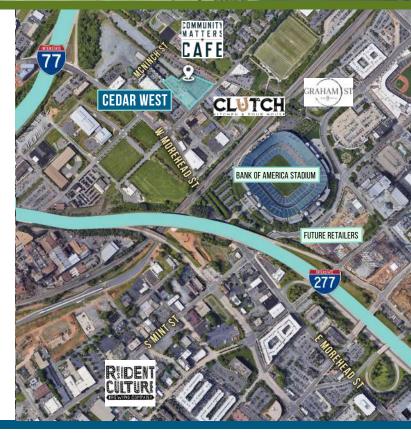

### +6,500 SF

- Five-story, historic brick building a former warehouse with expansive open ceilings and industrial-chic decor
- Free surface parking: 3 per 1,000
- Direct access to covered outdoor patio with adjoining external staircase to the parking lot
- Located off of Morehead Street at the corner of Cedar and Westmere Avenue
- Directly next to Bank of America Stadium with immediate access to I-77, I-277, and Charlotte CBD