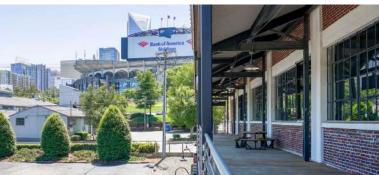

### +6,500 SF

- Five-story, historic brick building a former warehouse with expansive open ceilings and industrial-chic decor
- Free surface parking: 3 per 1,000
- Direct access to covered outdoor patio with adjoining external staircase to the parking lot
- Located off of Morehead Street at the corner of Cedar and Westmere Avenue
- Directly next to Bank of America Stadium with immediate access to I-77, I-277, and Charlotte CBD