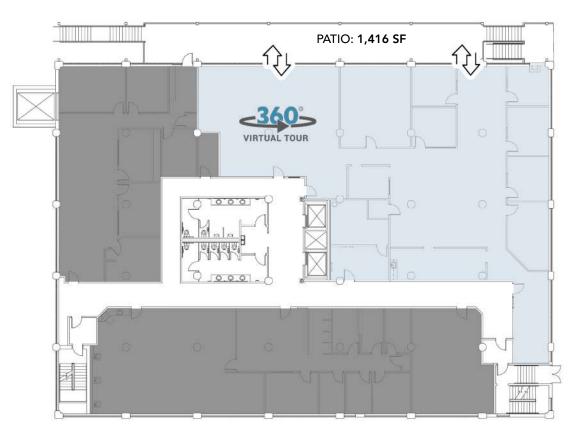

### SUITE 201: 6,500 SF

FOR MORE INFORMATION, CONTACT:

**CLAIRE SHEALY** 

704.926.1409 | claire@beacondevelopment.com

500 East Morehead Street | Suite 200 | Charlotte, NC 28202 <u>www.beacondevelopment.com</u>

#### PROPOSED LAYOUT:

FOR MORE INFORMATION, CONTACT:

**CLAIRE SHEALY** 

704.926.1409 | claire@beacondevelopment.com

500 East Morehead Street | Suite 200 | Charlotte, NC 28202 <u>www.beacondevelopment.com</u>