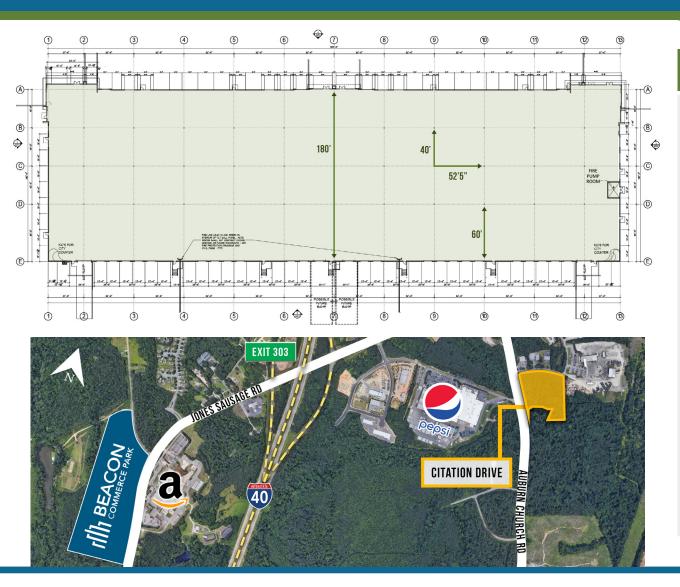

### **BUILDING SPECS** LOCATION I-40 via Exit 303 Raleigh, NC 27529 COUNTY Wake **OFFICE SF** Build-to-Suit **CLEAR HEIGHT** 30' FIRE PROTECTION **ESFR** <u>+</u>19,650 - 115,831 SF **BUILDING SF** 40' x 52'6" typical; 60' **COLUMN SPACING** speed bay **BUILDING DEPTH** 180' TRUCK COURT Full Concrete Truck Courts **CAR PARKING** 137 Spaces CONSTRUCTION WALLS: Tilt concrete UTILITIES WATER: City of Raleigh SEWER: City of Raleigh POWER: Duke Progress Energy GAS: PSNC Energy