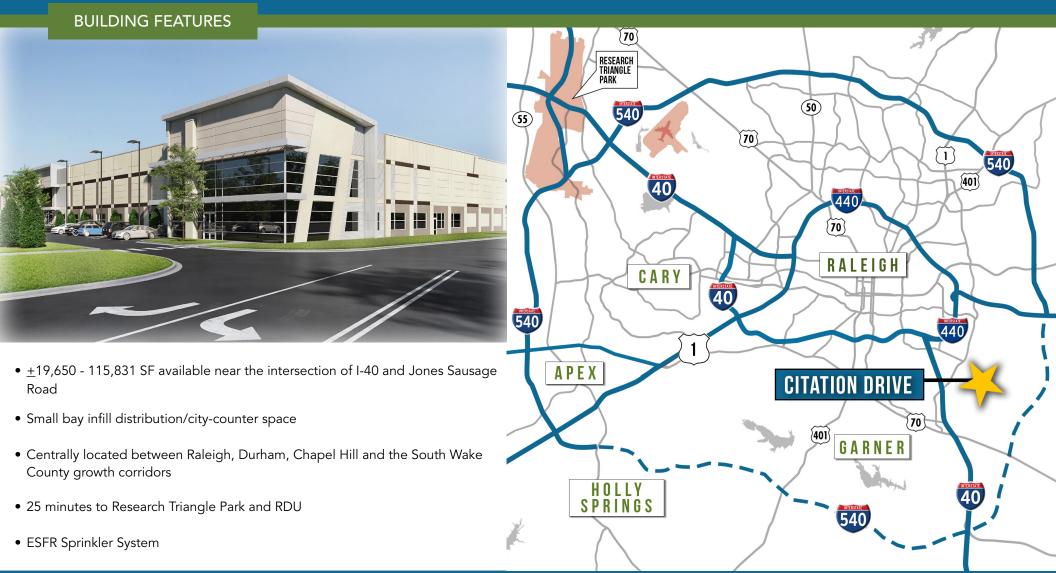

### ±19,650 - 115,831 SF INDUSTRIAL FACILITY

GARNER, NC 27529

# 2004 CITATION DRIVE

 $\pm$ 19,650 - 115,831 SF INDUSTRIAL FACILITY

GARNER, NC 27529

### **BUILDING SPECS** LOCATION I-40 via Exit 303 Raleigh, NC 27529 COUNTY Wake **OFFICE SF** Build-to-Suit **CLEAR HEIGHT** 30' FIRE PROTECTION **ESFR** <u>+</u>19,650 - 115,831 SF **BUILDING SF** 40' x 52'6" typical; 60' **COLUMN SPACING** speed bay **BUILDING DEPTH** 180' TRUCK COURT Full Concrete Truck Courts **CAR PARKING** 137 Spaces CONSTRUCTION WALLS: Tilt concrete UTILITIES WATER: City of Raleigh SEWER: City of Raleigh POWER: Duke Progress Energy GAS: PSNC Energy