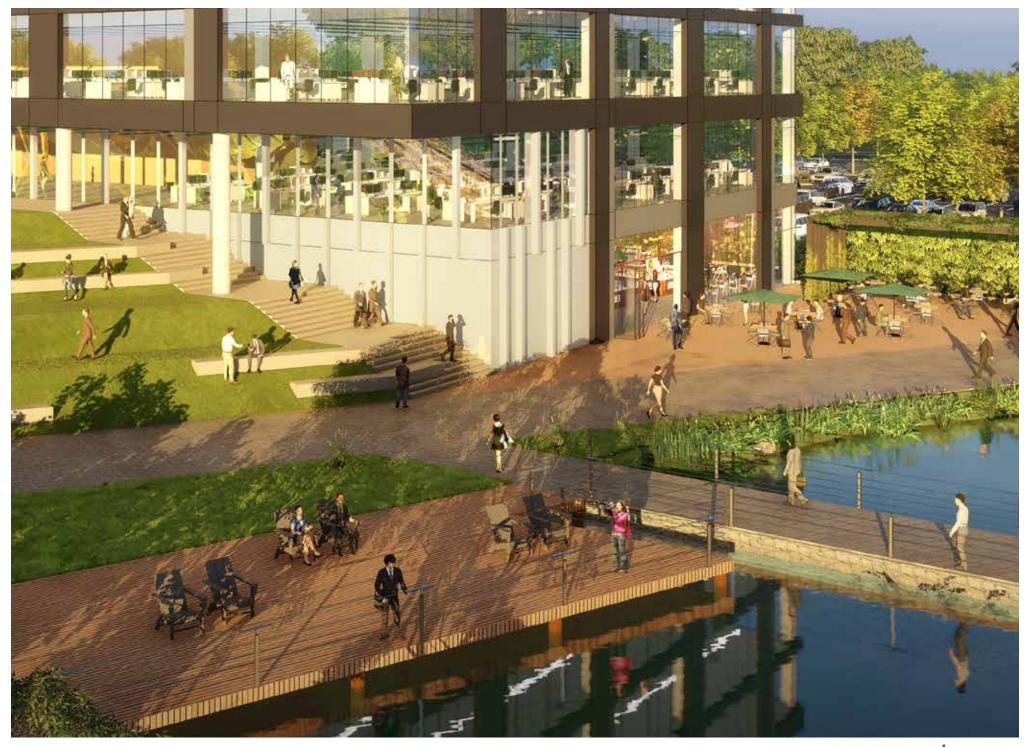

# CITY PARK DRIVE | CHARLOTTE, NC









#### KEY FEATURES 200,000 SF | 1,200 PARKING SPACES AVAILABLE

AILABLE <u>POPE&LAND</u>







### SITE CONTEXT - OVERVIEW







### SITE CONTEXT







#### DEVELOPMENT MASTER PLAN







#### SITE PLAN - PHASE 01







#### SITE PLAN - PHASE 02







#### **FLOOR PLAN METRICS**

| WORKSTATIONS  | 260 |
|---------------|-----|
| OFFICES       | 18  |
| COLLABORATION | 152 |

40,000 GSF PER TYPICAL FLOOR







## AMENITY-RICH ENVIRONMENT









ROOFTOP AMENITY EXAMPLE







BEACON



## **FIIIBEACON** PARTNERS

FOR MORE INFORMATION, CONTACT:

#### **ERIN SHAW**

| 704.926.1414 (d)

| ERIN@BEACONDEVELOPMENT.COM

] | BEACONDEVELOPMENT.COM

**BEACON PARTNERS** 

500 MOREHEAD STREET, SUITE 200 CHARLOTTE, NC 28202 704.597.7757 (о)