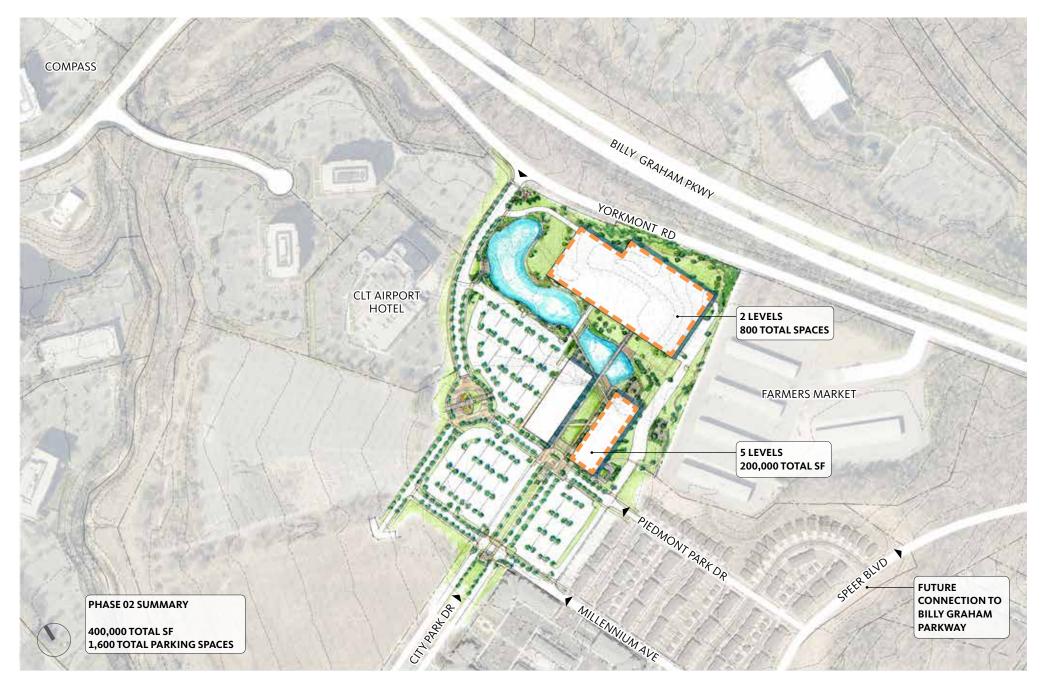

# CITY PARK DRIVE | CHARLOTTE, NC









#### KEY FEATURES 200,000 SF | 1,200 PARKING SPACES AVAILABLE

AILABLE <u>POPE&LAND</u>







### SITE CONTEXT - OVERVIEW







### SITE CONTEXT







#### DEVELOPMENT MASTER PLAN







#### SITE PLAN - PHASE 01







#### SITE PLAN - PHASE 02







#### **FLOOR PLAN METRICS**

| WORKSTATIONS  | 260 |
|---------------|-----|
| OFFICES       | 18  |
| COLLABORATION | 152 |

40,000 GSF PER TYPICAL FLOOR







## AMENITY-RICH ENVIRONMENT









ROOFTOP AMENITY EXAMPLE







BEACON



## **FIIIBEACON** PARTNERS

FOR MORE INFORMATION, CONTACT:

#### **ERIN SHAW**

| 704.926.1414 (d)

| ERIN@BEACONDEVELOPMENT.COM

] | BEACONDEVELOPMENT.COM

**BEACON PARTNERS** 

500 MOREHEAD STREET, SUITE 200 CHARLOTTE, NC 28202 704.597.7757 (о)