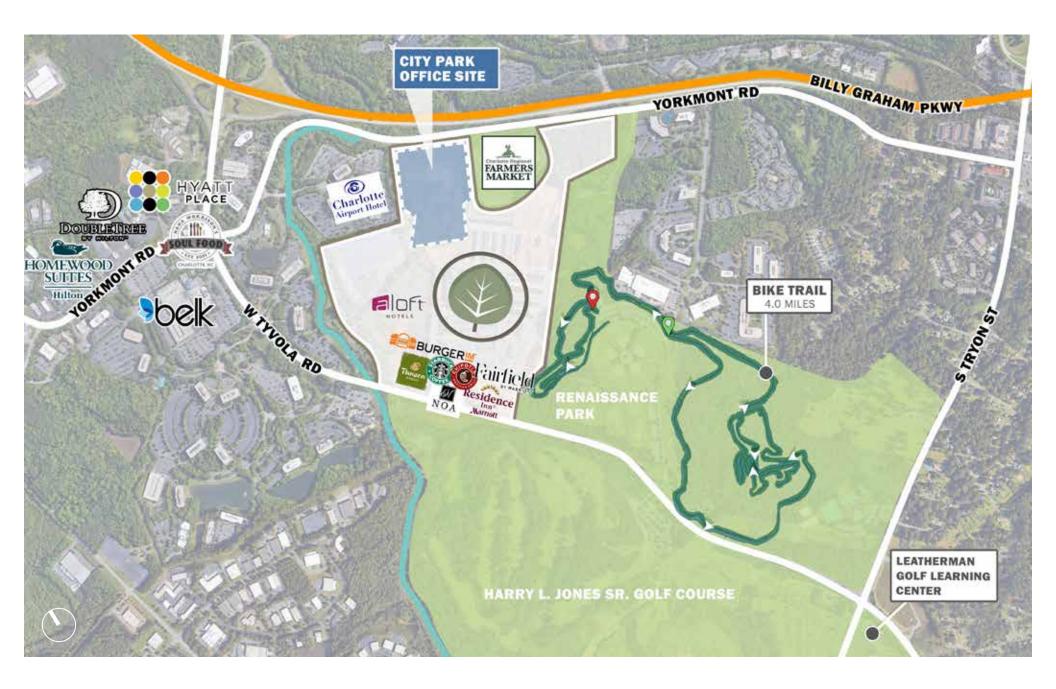

# CITY PARK DRIVE | CHARLOTTE, NC









#### KEY FEATURES 200,000 SF | 1,200 PARKING SPACES AVAILABLE

AILABLE <u>POPE&LAND</u>







### SITE CONTEXT - OVERVIEW







### SITE CONTEXT







#### DEVELOPMENT MASTER PLAN







#### SITE PLAN - PHASE 01







#### SITE PLAN - PHASE 02







#### **FLOOR PLAN METRICS**

| WORKSTATIONS  | 260 |
|---------------|-----|
| OFFICES       | 18  |
| COLLABORATION | 152 |

40,000 GSF PER TYPICAL FLOOR







## AMENITY-RICH ENVIRONMENT









ROOFTOP AMENITY EXAMPLE







BEACON



## **FIIIBEACON** PARTNERS

FOR MORE INFORMATION, CONTACT:

#### **ERIN SHAW**

| 704.926.1414 (d)

| ERIN@BEACONDEVELOPMENT.COM

] | BEACONDEVELOPMENT.COM

**BEACON PARTNERS** 

500 MOREHEAD STREET, SUITE 200 CHARLOTTE, NC 28202 704.597.7757 (о)