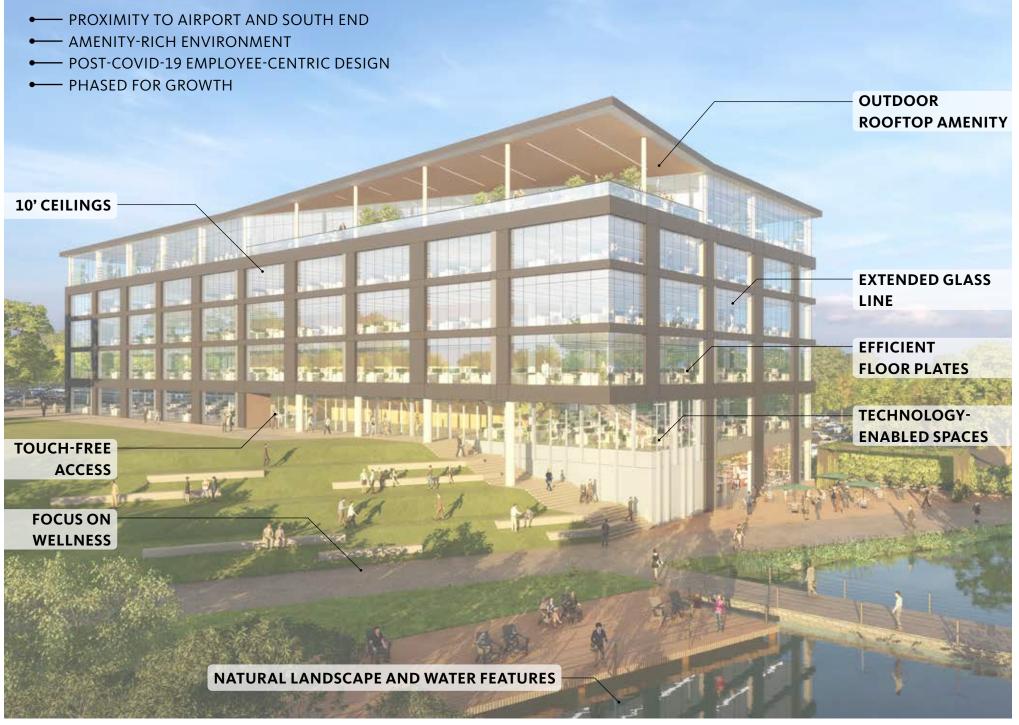

#### KEY FEATURES 200,000 SF | 1,200 PARKING SPACES AVAILABLE

AILABLE <u>POPE&LAND</u>

## AMENITY-RICH ENVIRONMENT

ROOFTOP AMENITY EXAMPLE

BEACON