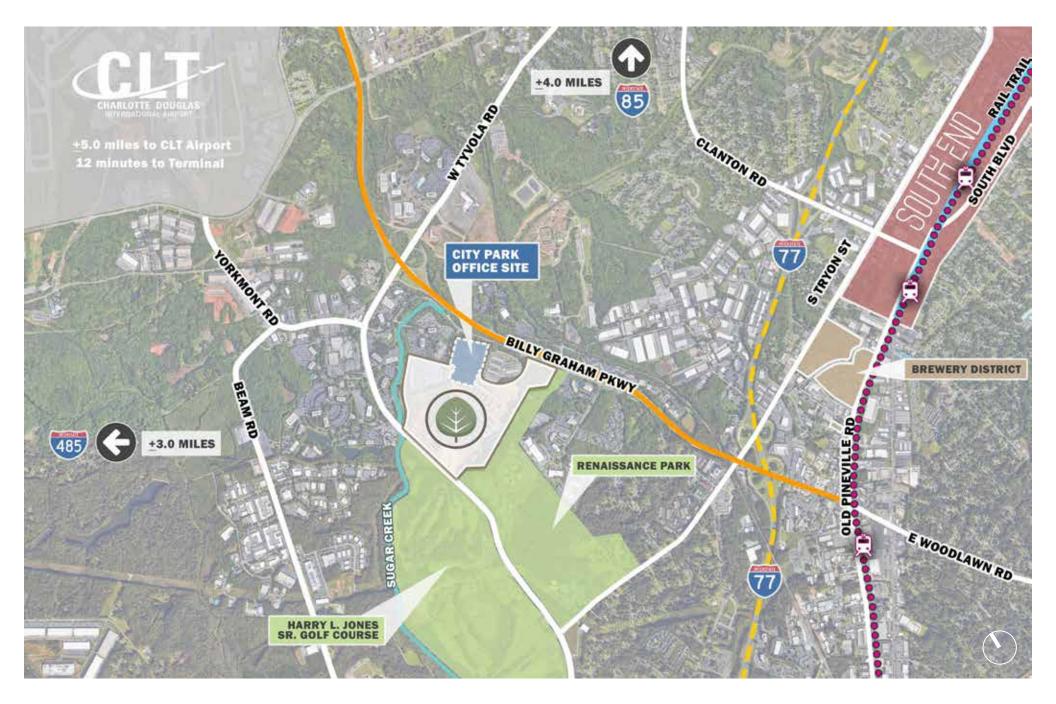

# CITY PARK DRIVE | CHARLOTTE, NC









#### KEY FEATURES 200,000 SF | 1,200 PARKING SPACES AVAILABLE

AILABLE <u>POPE&LAND</u>







### SITE CONTEXT - OVERVIEW







### SITE CONTEXT







#### DEVELOPMENT MASTER PLAN







#### SITE PLAN - PHASE 01







#### SITE PLAN - PHASE 02







#### **FLOOR PLAN METRICS**

| WORKSTATIONS  | 260 |
|---------------|-----|
| OFFICES       | 18  |
| COLLABORATION | 152 |

40,000 GSF PER TYPICAL FLOOR







## AMENITY-RICH ENVIRONMENT









ROOFTOP AMENITY EXAMPLE







BEACON



## **FIIIBEACON** PARTNERS

FOR MORE INFORMATION, CONTACT:

#### **ERIN SHAW**

| 704.926.1414 (d)

| ERIN@BEACONDEVELOPMENT.COM

] | BEACONDEVELOPMENT.COM

**BEACON PARTNERS** 

500 MOREHEAD STREET, SUITE 200 CHARLOTTE, NC 28202 704.597.7757 (о)