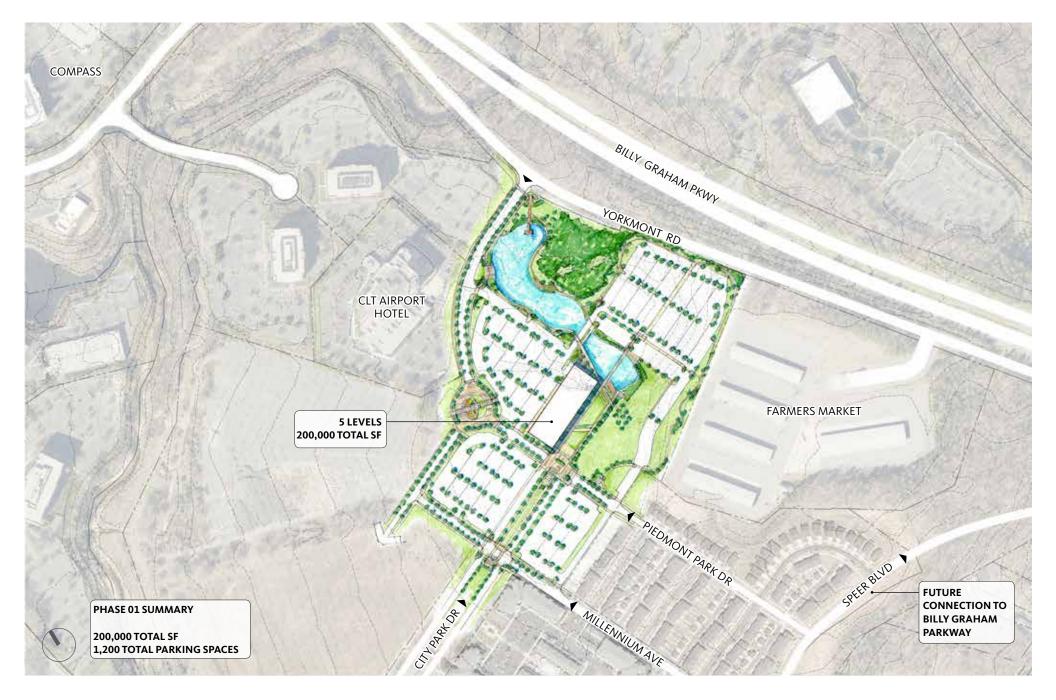

# CITY PARK DRIVE | CHARLOTTE, NC









#### KEY FEATURES 200,000 SF | 1,200 PARKING SPACES AVAILABLE

AILABLE <u>POPE&LAND</u>







### SITE CONTEXT - OVERVIEW







### SITE CONTEXT







#### DEVELOPMENT MASTER PLAN







#### SITE PLAN - PHASE 01







#### SITE PLAN - PHASE 02







#### **FLOOR PLAN METRICS**

| WORKSTATIONS  | 260 |
|---------------|-----|
| OFFICES       | 18  |
| COLLABORATION | 152 |

40,000 GSF PER TYPICAL FLOOR







## AMENITY-RICH ENVIRONMENT









ROOFTOP AMENITY EXAMPLE







BEACON



## **FIIIBEACON** PARTNERS

FOR MORE INFORMATION, CONTACT:

#### **ERIN SHAW**

| 704.926.1414 (d)

| ERIN@BEACONDEVELOPMENT.COM

] | BEACONDEVELOPMENT.COM

**BEACON PARTNERS** 

500 MOREHEAD STREET, SUITE 200 CHARLOTTE, NC 28202 704.597.7757 (о)