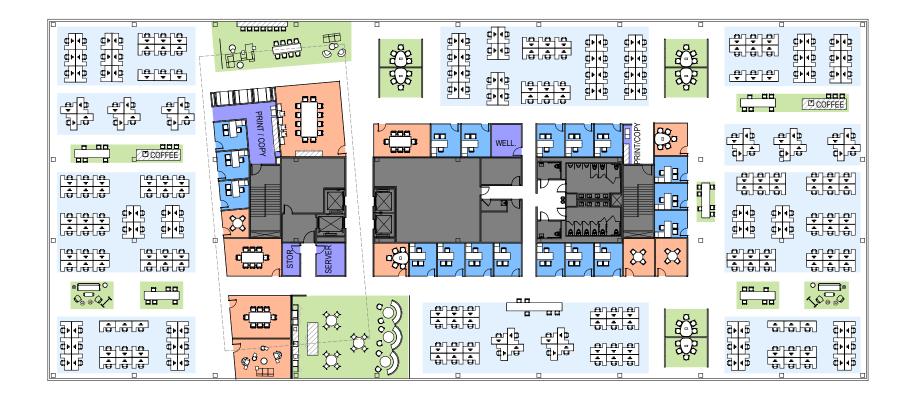

#### **FLOOR PLAN METRICS**

| WORKSTATIONS  | 260 |
|---------------|-----|
| OFFICES       | 18  |
| COLLABORATION | 152 |

40,000 GSF PER TYPICAL FLOOR