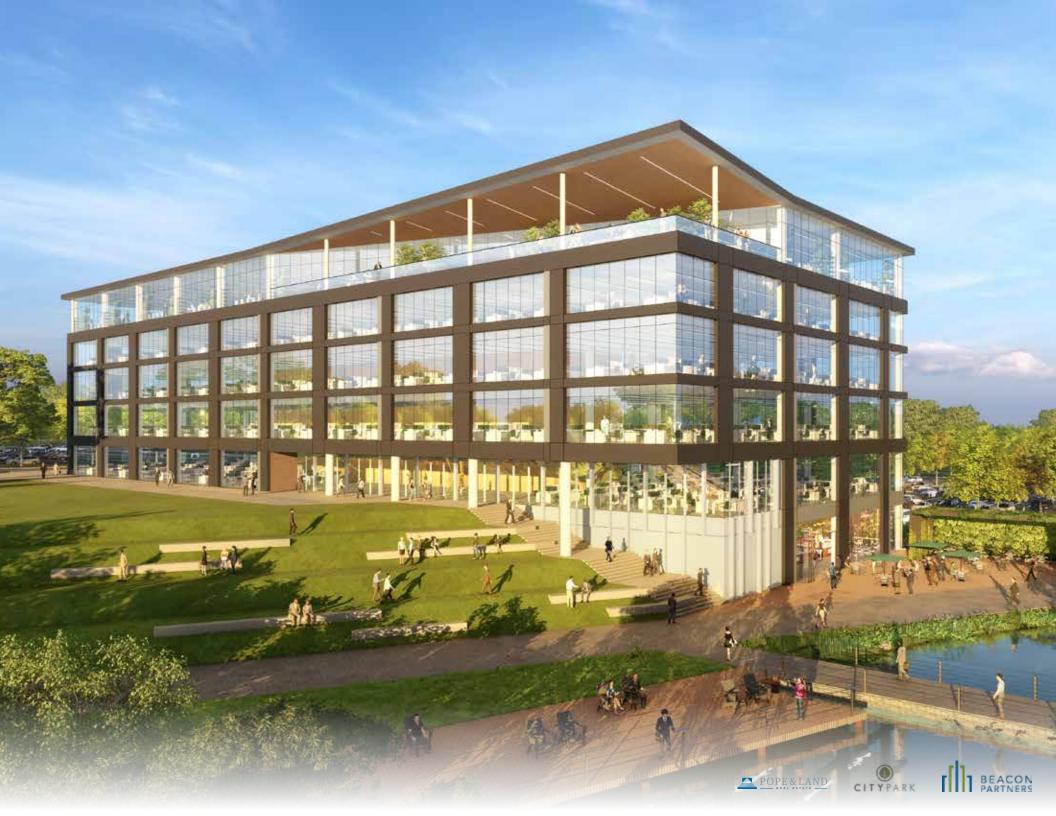

# CITY PARK DRIVE | CHARLOTTE, NC

#### KEY FEATURES 200,000 SF | 1,200 PARKING SPACES AVAILABLE

AILABLE <u>POPE&LAND</u>