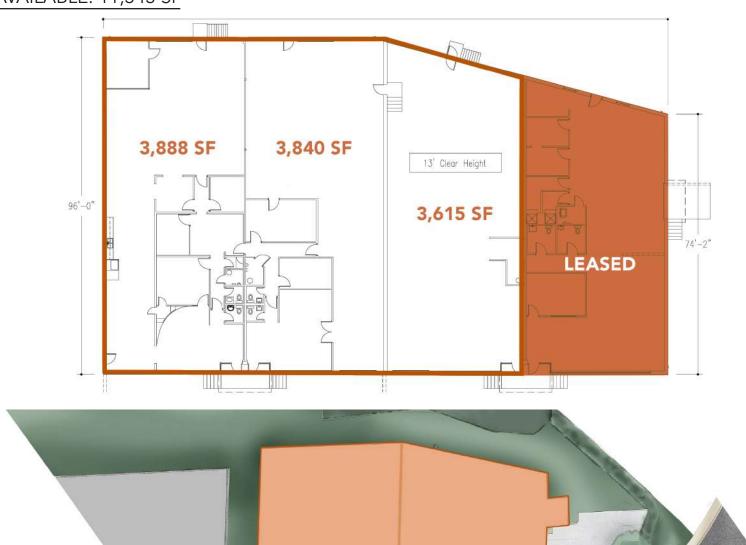

#### AVAILABLE: 11,343 SF

FOR MORE INFORMATION, CONTACT:

**KRISTY VENNING** 

704.926.1409 (d) kristy@becondevelopment.com

500 E. Morehead Street | Suite 200 | Charlotte, NC 28202 | beacondevelopment.com