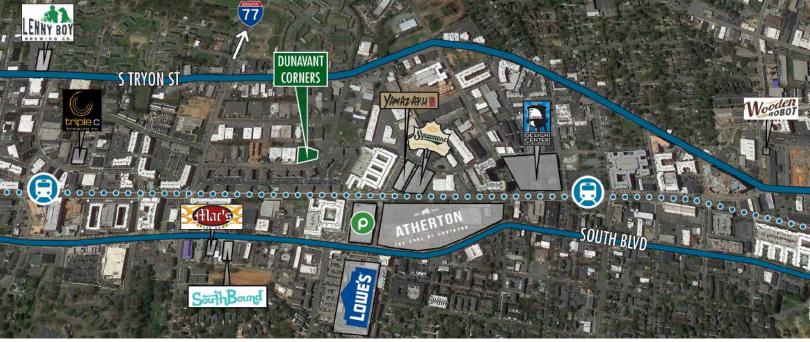

#### **DUNAVANT CORNERS**

2300-2306 DUNAVANT ST | CHARLOTTE, NC 28203

#### 3,615 up to 11,343 SF

- Warehouse conversion, ideal for retail/office/show room user
- Located in the heart of South End within easy walk distance to two LYNX Blue Line Stations
- Exterior renovations underway
- Exposed ceiling and spiral duct features throughout
- Excellent signage opportunities
- Free surface parking in front of each suite
- Less than 2 miles from I-77, I-277 and Charlotte CBD
- Beacon Partners leases and manages over 1 million SF in Midtown and South End