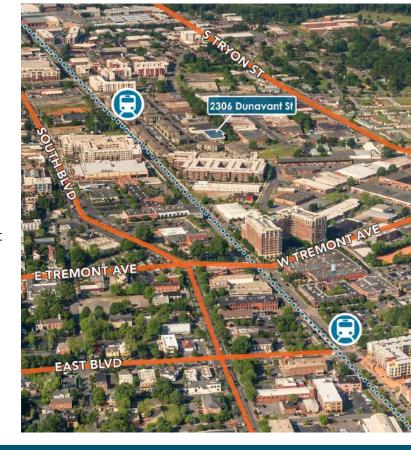

#### **DUNAVANT CORNERS**

2300-2306 DUNAVANT ST | CHARLOTTE, NC 28203



## CREATIVE OFFICE AVAILABLE FOR LEASE

#### 3,615 up to 11,343 SF

- Warehouse conversion, ideal for retail/office/show room user
- Located in the heart of South End within easy walk distance to two LYNX Blue Line Stations
- Exterior renovations underway
- Exposed ceiling and spiral duct features throughout
- Excellent signage opportunities
- Free surface parking in front of each suite
- Less than 2 miles from I-77, I-277 and Charlotte CBD
- Beacon Partners leases and manages over 1 million SF in Midtown and South End



FOR MORE INFORMATION, CONTACT:

KRISTY VENNING

704.926.1409 (d) kristy@becondevelopment.com





500 E. Morehead Street | Suite 200 | Charlotte, NC 28202 | beacondevelopment.com

## **DUNAVANT CORNERS**

2300-2306 DUNAVANT ST | CHARLOTTE, NC 28203

#### AVAILABLE: 11,343 SF





FOR MORE INFORMATION, CONTACT:

**KRISTY VENNING** 

704.926.1409 (d) kristy@becondevelopment.com





500 E. Morehead Street | Suite 200 | Charlotte, NC 28202 | beacondevelopment.com

# **DUNAVANT CORNERS**

2300-2306 DUNAVANT ST | CHARLOTTE, NC 28203















FOR MORE INFORMATION, CONTACT:

**KRISTY VENNING** 

704.926.1409 (d) kristy@becondevelopment.com

WORK CLOSE PLIFE



500 E. Morehead Street | Suite 200 | Charlotte, NC 28202 | beacondevelopment.com