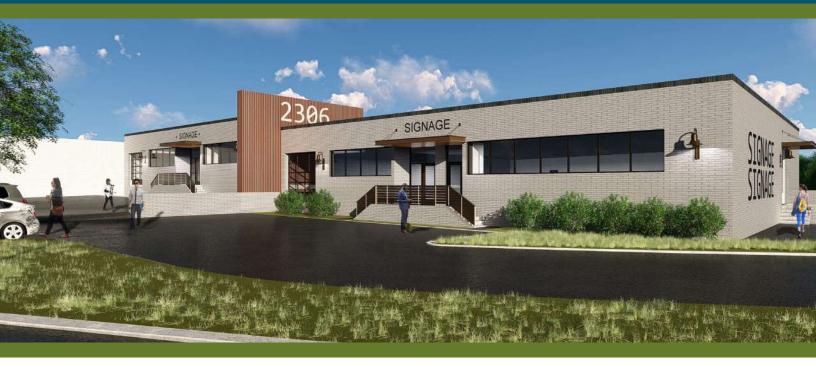

#### **DUNAVANT CORNERS**

2300-2306 DUNAVANT ST | CHARLOTTE, NC 28203

## CREATIVE OFFICE AVAILABLE FOR LEASE

#### 3,615 up to 11,343 SF

- Warehouse conversion, ideal for retail/office/show room user
- Located in the heart of South End within easy walk distance to two LYNX Blue Line Stations
- Exterior renovations underway
- Exposed ceiling and spiral duct features throughout
- Excellent signage opportunities
- Free surface parking in front of each suite
- Less than 2 miles from I-77, I-277 and Charlotte CBD
- Beacon Partners leases and manages over 1 million SF in Midtown and South End