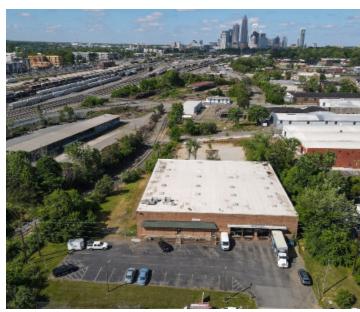

## +20,489 SF WAREHOUSE FOR LEASE | CENTRAL CHARLOTTE

NORTH END | 222 E. 28TH STREET | CHARLOTTE, NC 28206

## **FEATURES:**

- ±20,489 SF warehouse facility
- Building sits on 1.77 acres of I-2 land
- 2,033 square feet of office
- 2,051 square feet of additional second floor office
- Four (4) Dock Doors
- One (1) Dock Door with pit leveler
- One (1) Drive-In Door
- Located in Charlotte's North End district with close proximity to Camp NorthEnd, NoDa, Uptown and I-77
- A mile from the LYNX 36th Street Station