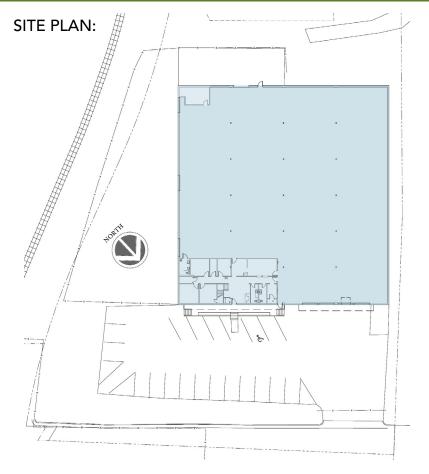

## **FEATURES:**

- ±20,489 SF warehouse facility
- Building sits on 1.77 acres of I-2 land
- 2,033 square feet of office
- 2,051 square feet of additional second floor office
- Four (4) Dock Doors
- One (1) Dock Door with pit leveler
- One (1) Drive-In Door
- Located in Charlotte's North End district with close proximity to Camp NorthEnd, NoDa, Uptown and I-77
- A mile from the LYNX 36th Street Station