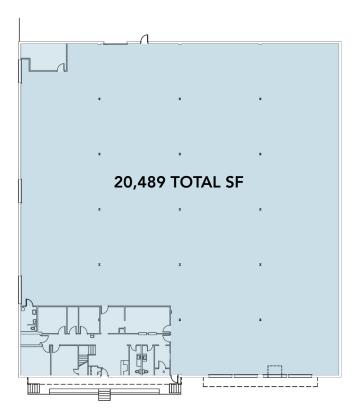

## FLOOR PLAN:

FOR MORE INFORMATION, CONTACT:

**ALEX HABECKER** 

704.926.1412 (d) | alex@beacondevelopment.com

500 East Morehead Street | Suite 200 | Charlotte, NC 28202 www.beacondevelopment.com

## **FEATURES:**

- ±20,489 SF warehouse facility
- Building sits on 1.77 acres of I-2 land
- 2,033 square feet of office
- 2,051 square feet of additional second floor office
- Four (4) Dock Doors
- One (1) Dock Door with pit leveler
- One (1) Drive-In Door
- Located in Charlotte's North End district with close proximity to Camp NorthEnd, NoDa, Uptown and I-77
- A mile from the LYNX 36th Street Station