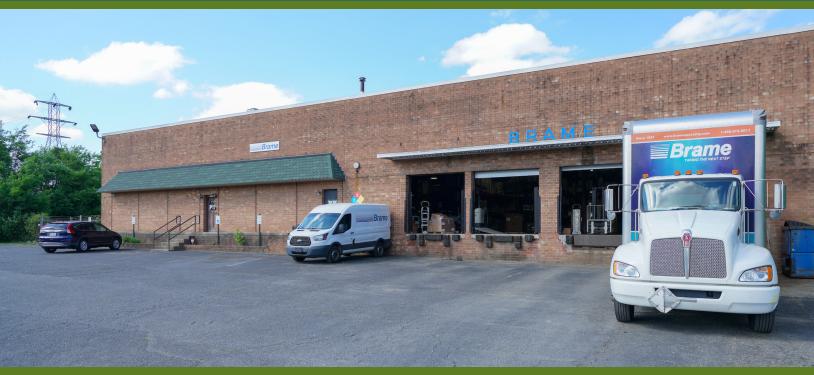

## +20,489 SF WAREHOUSE FOR LEASE | CENTRAL CHARLOTTE

NORTH END | 222 E. 28TH STREET | CHARLOTTE, NC 28206

## **FEATURES:**

- ±20,489 SF warehouse facility
- Building sits on 1.77 acres of I-2 land
- 2,033 square feet of office
- 2,051 square feet of additional second floor office
- Four (4) Dock Doors
- One (1) Dock Door with pit leveler
- One (1) Drive-In Door
- Located in Charlotte's North End district with close proximity to Camp NorthEnd, NoDa, Uptown and I-77
- A mile from the LYNX 36th Street Station