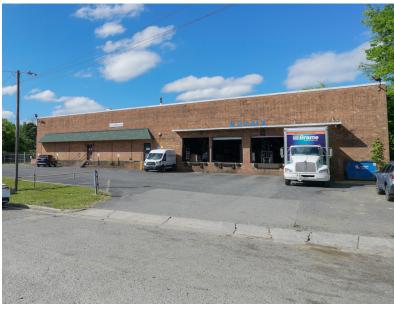

## +20,489 SF WAREHOUSE FOR LEASE | CENTRAL CHARLOTTE

NORTH END | 222 E. 28TH STREET | CHARLOTTE, NC 28206

## **FEATURES:**

- ±20,489 SF warehouse facility
- Building sits on 1.77 acres of I-2 land
- 2,033 square feet of office
- 2,051 square feet of additional second floor office
- Four (4) Dock Doors
- One (1) Dock Door with pit leveler
- One (1) Drive-In Door
- Located in Charlotte's North End district with close proximity to Camp NorthEnd, NoDa, Uptown and I-77
- A mile from the LYNX 36th Street Station