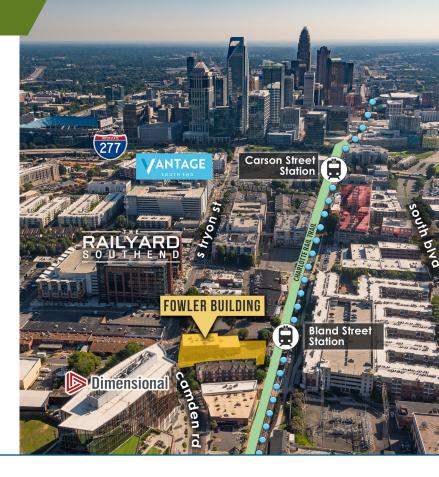

## +5,073 SF OFFICE FOR LEASE

- Move-in ready creative open space located in South End, Charlotte
- A premier three-story historic building; built in 1928
- Located directly on the Bland Street light rail station
- Free surface parking
- Excellent visibility at the prominent intersection of Camden Road and South Tryon Street
- Exposed bricks, beams, original windows with modern finishes
- Less than 5 minutes from I-77, I-277 and Charlotte CBD