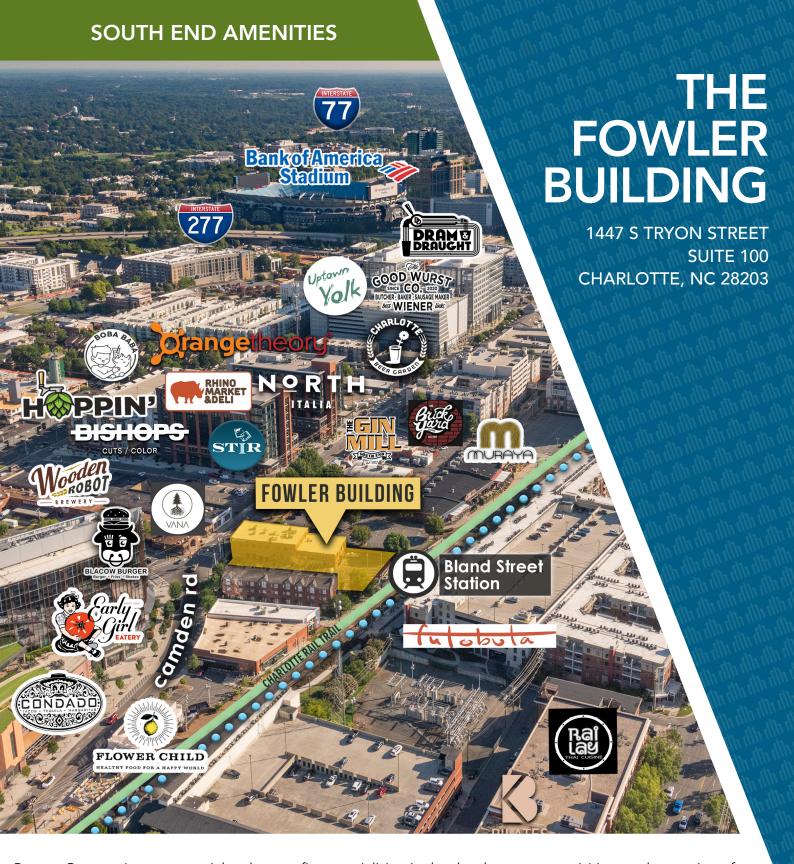

## +5,073 SF OFFICE FOR LEASE

- Move-in ready creative open space located in South End, Charlotte
- A premier three-story historic building; built in 1928
- Located directly on the Bland Street light rail station
- Free surface parking
- Excellent visibility at the prominent intersection of Camden Road and South Tryon Street
- Exposed bricks, beams, original windows with modern finishes
- Less than 5 minutes from I-77, I-277 and Charlotte CBD

SUITE 100: ±5,073 SF

Beacon Partners is a commercial real estate firm specializing in the development, acquisition, and operation of industrial, office and mixed-use properties. Beacon leases, owns or manages more than 17.5+ million square feet of space throughout the Carolinas.