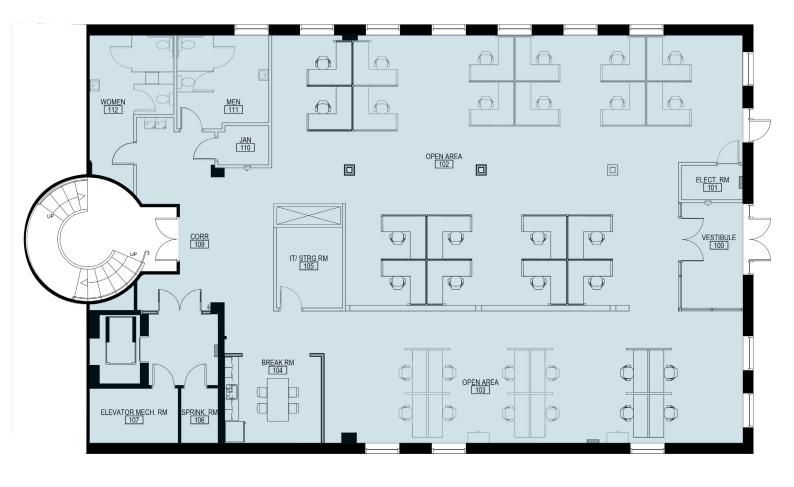

SUITE 100: ±5,073 SF

Beacon Partners is a commercial real estate firm specializing in the development, acquisition, and operation of industrial, office and mixed-use properties. Beacon leases, owns or manages more than 17.5+ million square feet of space throughout the Carolinas.