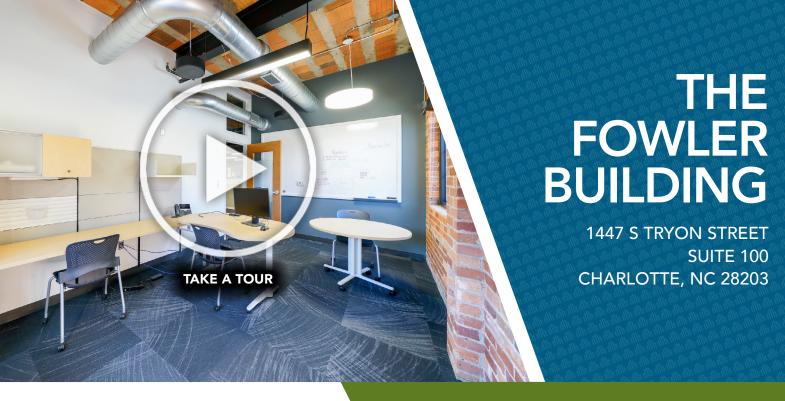

## +5,073 SF OFFICE FOR LEASE

- Move-in ready creative open space located in South End, Charlotte
- A premier three-story historic building; built in 1928
- Located directly on the Bland Street light rail station
- Free surface parking
- Excellent visibility at the prominent intersection of Camden Road and South Tryon Street
- Exposed bricks, beams, original windows with modern finishes
- Less than 5 minutes from I-77, I-277 and Charlotte CBD

SUITE 100: ±5,073 SF

Beacon Partners is a commercial real estate firm specializing in the development, acquisition, and operation of industrial, office and mixed-use properties. Beacon leases, owns or manages more than 17.5+ million square feet of space throughout the Carolinas.