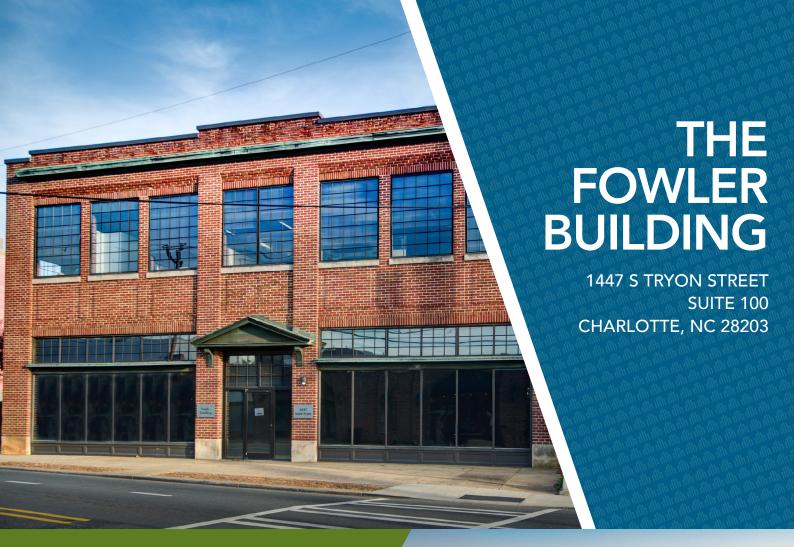

## +5,073 SF OFFICE FOR LEASE

- Move-in ready creative open space located in South End, Charlotte
- A premier three-story historic building; built in 1928
- Located directly on the Bland Street light rail station
- Free surface parking
- Excellent visibility at the prominent intersection of Camden Road and South Tryon Street
- Exposed bricks, beams, original windows with modern finishes
- Less than 5 minutes from I-77, I-277 and Charlotte CBD

SUITE 100: ±5,073 SF

Beacon Partners is a commercial real estate firm specializing in the development, acquisition, and operation of industrial, office and mixed-use properties. Beacon leases, owns or manages more than 17.5+ million square feet of space throughout the Carolinas.