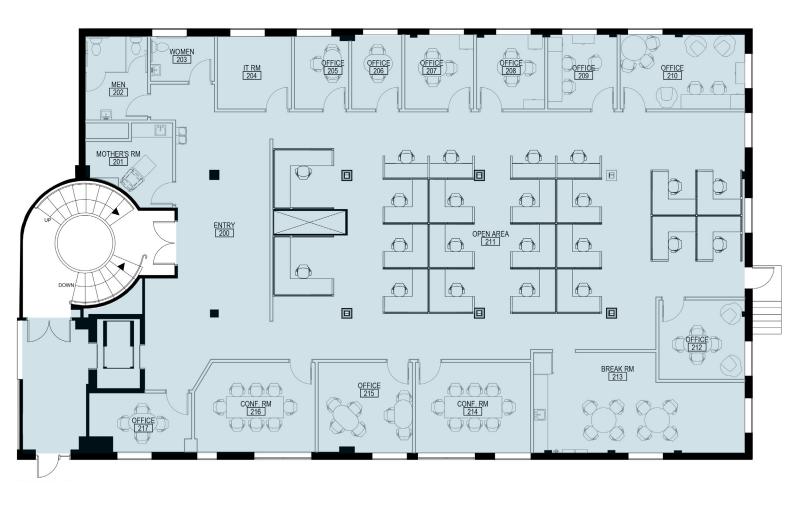

SUITE 250: ±5,413 SF

Beacon Partners is a commercial real estate firm specializing in the development, acquisition, and operation of industrial, office and mixed-use properties. Beacon leases, owns or manages more than 17.5+ million square feet of space throughout the Carolinas.