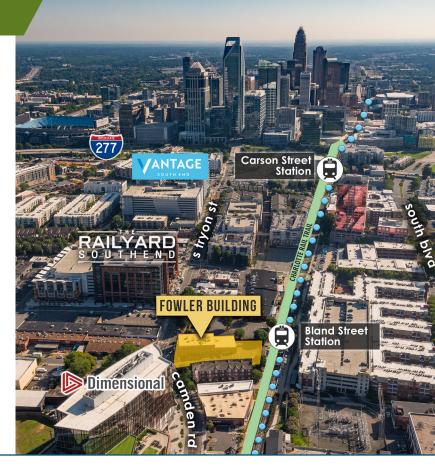

## +5,413 SF OFFICE FOR LEASE

- Move-in ready creative open space located in South End, Charlotte
- A premier three-story historic building; built in 1928
- Located directly on the Bland Street light rail station
- Free surface parking
- Excellent visibility at the prominent intersection of Camden Road and South Tryon Street
- Exposed bricks, beams, original windows with modern finishes
- Less than 5 minutes from I-77, I-277 and Charlotte CBD