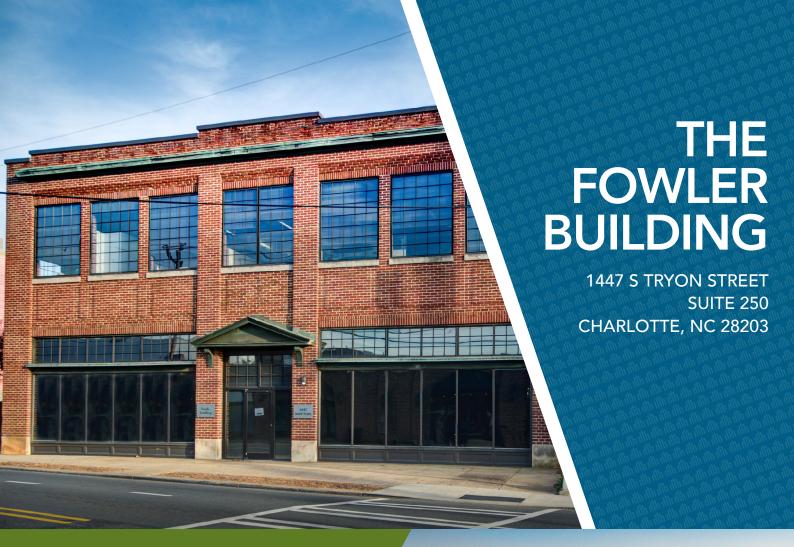

## +5,413 SF OFFICE FOR LEASE

- Move-in ready creative open space located in South End, Charlotte
- A premier three-story historic building; built in 1928
- Located directly on the Bland Street light rail station
- Free surface parking
- Excellent visibility at the prominent intersection of Camden Road and South Tryon Street
- Exposed bricks, beams, original windows with modern finishes
- Less than 5 minutes from I-77, I-277 and Charlotte CBD

SUITE 250: ±5,413 SF

Beacon Partners is a commercial real estate firm specializing in the development, acquisition, and operation of industrial, office and mixed-use properties. Beacon leases, owns or manages more than 17.5+ million square feet of space throughout the Carolinas.