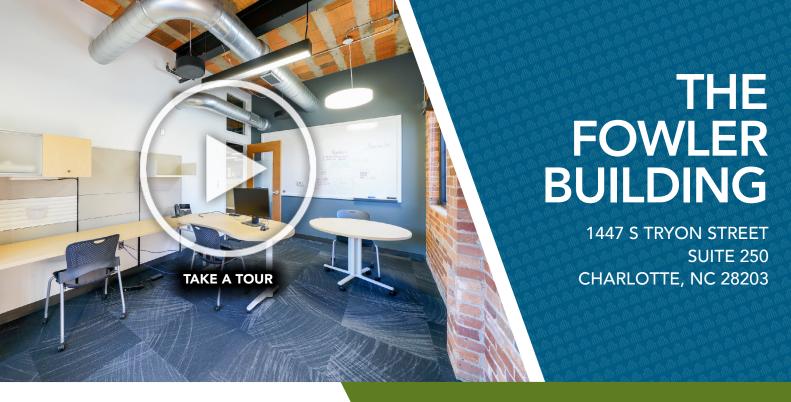

## +5,413 SF OFFICE FOR LEASE

- Move-in ready creative open space located in South End, Charlotte
- A premier three-story historic building; built in 1928
- Located directly on the Bland Street light rail station
- Free surface parking
- Excellent visibility at the prominent intersection of Camden Road and South Tryon Street
- Exposed bricks, beams, original windows with modern finishes
- Less than 5 minutes from I-77, I-277 and Charlotte CBD

SUITE 250: ±5,413 SF

Beacon Partners is a commercial real estate firm specializing in the development, acquisition, and operation of industrial, office and mixed-use properties. Beacon leases, owns or manages more than 17.5+ million square feet of space throughout the Carolinas.