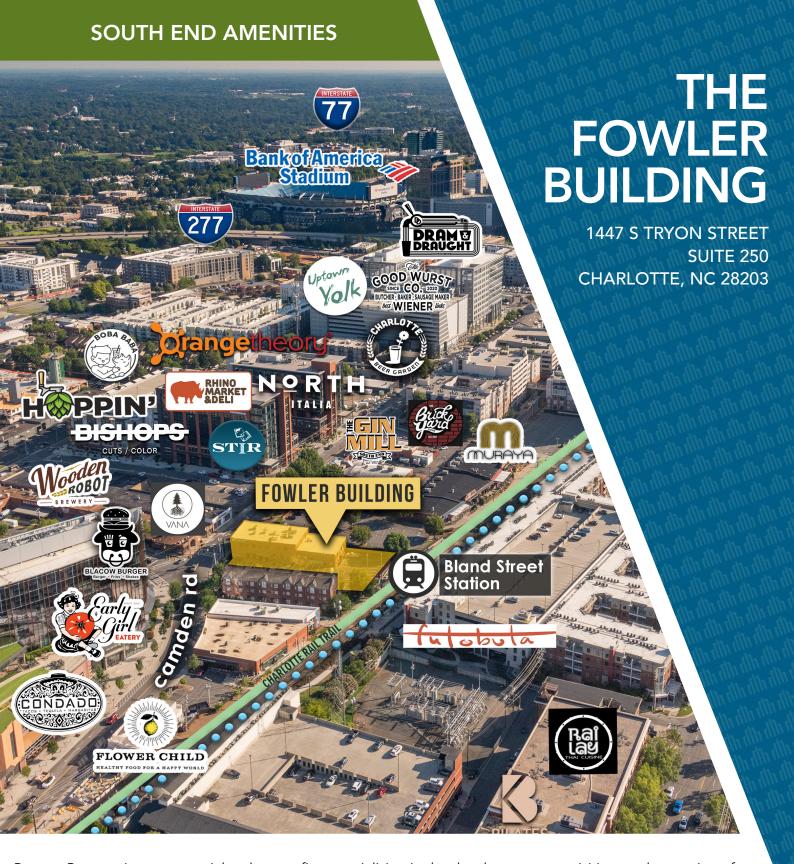

## +5,413 SF OFFICE FOR LEASE

- Move-in ready creative open space located in South End, Charlotte
- A premier three-story historic building; built in 1928
- Located directly on the Bland Street light rail station
- Free surface parking
- Excellent visibility at the prominent intersection of Camden Road and South Tryon Street
- Exposed bricks, beams, original windows with modern finishes
- Less than 5 minutes from I-77, I-277 and Charlotte CBD