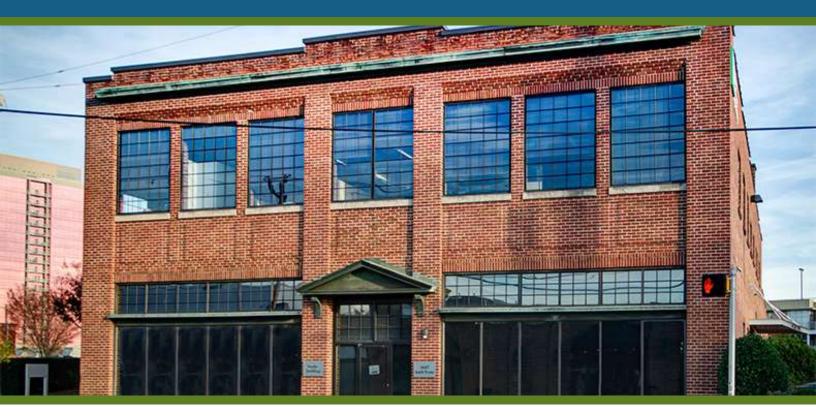

### THE FOWLER BUILDING

1447 S TRYON STREET, SUITE 300 | CHARLOTTE, NC 28203

## <u>+</u>2,262 SF

- Move-in ready creative open space
- Available April 1, 2020
- A premier three-story historic building; built in 1928
- Renovated in 2012
- Located directly on the Bland Street light rail station
- Free surface parking
- Excellent visibility at the prominent intersection of Camden Road and South Tryon Street
- Exposed bricks, beams, original windows with modern finishes
- Less than 5 minutes from I-77, I-277 and Charlotte CBD