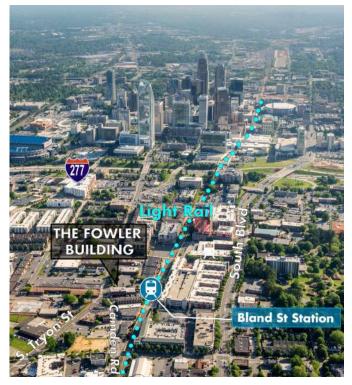

# THE FOWLER BUILDING

1447 S TRYON STREET, SUITE 300 | CHARLOTTE, NC 28203

#### **AERIAL:**

FOR MORE INFORMATION, CONTACT:

KRISTY VENNING 704.926.1409 (d) kristy@beacondevelopment.com

500 East Morehead Street | Suite 200 | Charlotte, NC 28202 <u>www.beacondevelopment.com</u> ERIN SHAW 704.926.1414 (d) erin@beacondevelopment.com