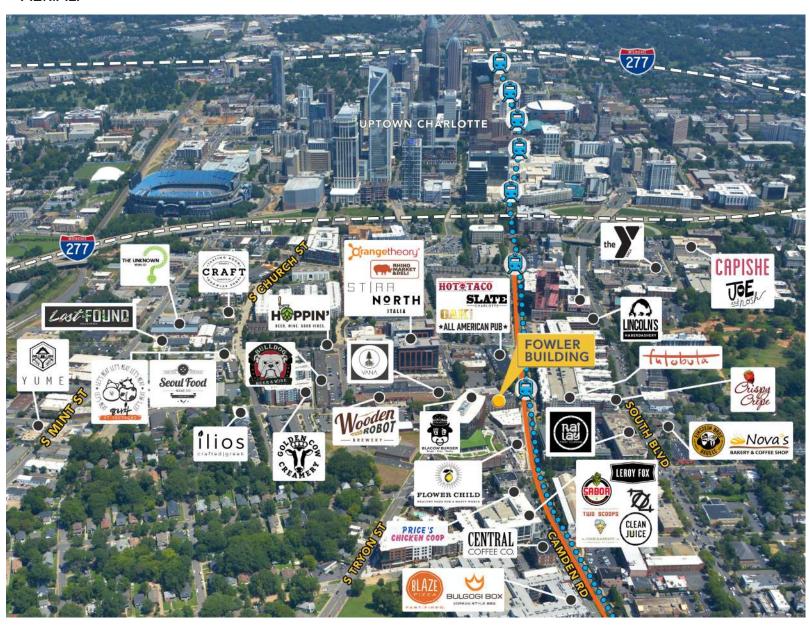

# THE FOWLER BUILDING

1447 S TRYON STREET, SUITE 300 | CHARLOTTE, NC 28203

#### **AERIAL:**

FOR MORE INFORMATION, CONTACT:

KRISTY VENNING 704.926.1409 (d) kristy@beacondevelopment.com

500 East Morehead Street | Suite 200 | Charlotte, NC 28202 <u>www.beacondevelopment.com</u> ERIN SHAW 704.926.1414 (d) erin@beacondevelopment.com