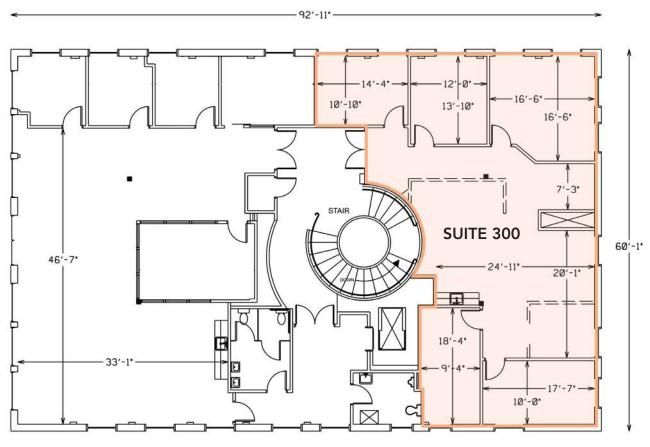

## THE FOWLER BUILDING

1447 S TRYON STREET, SUITE 300 | CHARLOTTE, NC 28203

### FLOOR PLAN: +2,262 SF

FOR MORE INFORMATION, CONTACT:

KRISTY VENNING 704.926.1409 (d)

kristy@beacondevelopment.com

500 East Morehead Street | Suite 200 | Charlotte, NC 28202 www.beacondevelopment.com

ERIN SHAW 704.926.1414 (d) erin@beacondevelopment.com