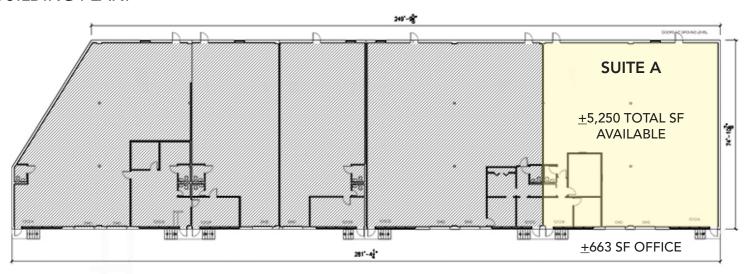

#### **BUILDING PLAN:**

### **FEATURES:**

- ±5,250 SF end cap unit / ±663 SF office
- Front load facility with storefront glass
- Zoned I-2
- One (8' x 10') dock high door / One (1) drive in door
- Solid brick on block construction
- Locally owned and managed professional park, with direct access from I-77 at Atando Ave./LaSalle St. (Exit 12) and I-85 (Exit 40)
- Ideal Central Charlotte location:
  - ±1.0 miles to UPS facility
  - ±1.0 miles to I-85
  - ±1.0 miles to I-77
  - ±2.0 miles to Charlotte CBD
  - ±10 miles to Charlotte Douglas International Airport