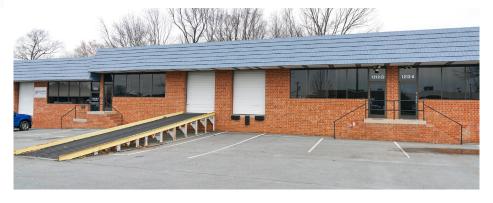

### **FEATURES:**

- ±5,250 SF end cap unit / ±663 SF office
- Front load facility with storefront glass
- Zoned I-2
- One (8' x 10') dock high door / One (1) drive in door
- Solid brick on block construction
- Locally owned and managed professional park, with direct access from I-77 at Atando Ave./LaSalle St. (Exit 12) and I-85 (Exit 40)
- Ideal Central Charlotte location:
  - ±1.0 miles to UPS facility
  - ±1.0 miles to I-85
  - ±1.0 miles to I-77
  - ±2.0 miles to Charlotte CBD
  - ±10 miles to Charlotte Douglas International Airport