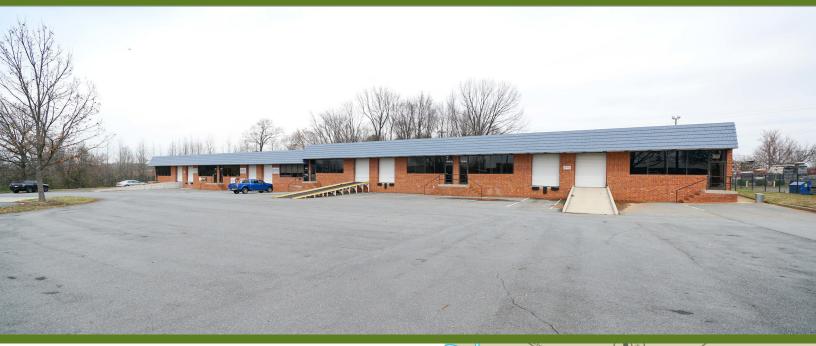

## ±5,250 SF WAREHOUSE FOR LEASE | CENTRAL CHARLOTTE

ATANDO BUSINESS PARK | 1212 GRAPHIC CT, SUITE A | CHARLOTTE, NC 28206

### **FEATURES:**

- ±5,250 SF end cap unit / ±663 SF office
- Front load facility with storefront glass
- Zoned I-2
- One (8' x 10') dock high door / One (1) drive in door
- Solid brick on block construction
- Locally owned and managed professional park, with direct access from I-77 at Atando Ave./LaSalle St. (Exit 12) and I-85 (Exit 40)
- Ideal Central Charlotte location:
  - ±1.0 miles to UPS facility
  - ±1.0 miles to I-85
  - ±1.0 miles to I-77
  - ±2.0 miles to Charlotte CBD
  - ±10 miles to Charlotte Douglas International Airport