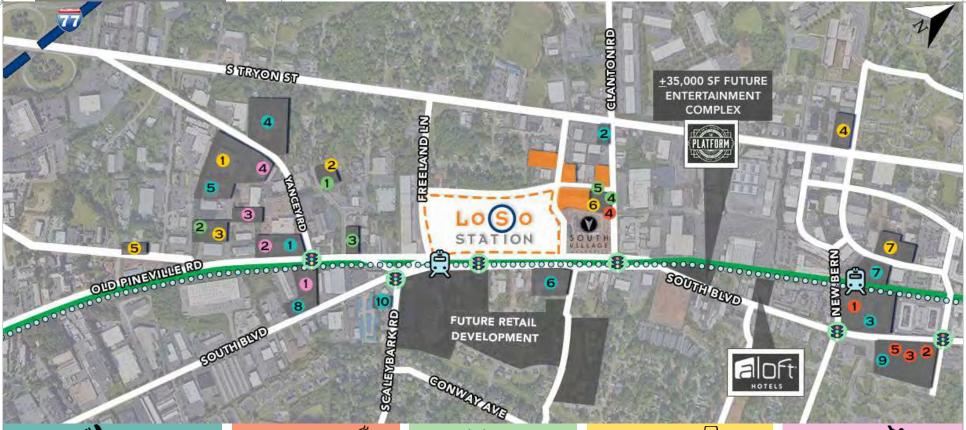

### Restaurants \*

- 1. Brewers at 4001 Yancey
- 2. Bedder Bedder and Moore
- 3. Link & Pin
- 4. The Olde Mecklenburg Brewery
- 5. Sauceman's / Sugar Creek Brewing
- 6. Seoul Poke Bowl
- 7. Suffolk Punch
- 8. Tony's Pizza
- 9. The Waterman Fish Bar
- 10. Zack's Hamburgers

#### Coffee/Breakfast

- 1. Eight + Sand Kitchen
- 2. Harris Teeter Starbucks
- 3. Holler & Dash
- 4. Mugshots Coffee & Tea
- 5. Nekter Juice Bar

#### Fitness H

- 1. Crossfit Mecklenburg
- 2. HIVE Fitness
- 3. Infinity Ballroom Charlotte
- 4. Ride or Die Spin Studio
- 5. Urban Mymnt

#### **Breweries/Drinks**

- 1. The Broken Spoke
- 2. Doc Porter's Distillery
- 3. GoodRoad CiderWorks
- 4. Lenny Boy Brewing Co.
- 5. Lower Left Brewing Company
- 6. RedClay Ciderworks
- 7. Triple C Brewing Co.

#### Entertainment -

- 1. Axe Club of America
- 2. Chef Alyssa's Kitchen
- 3. Escape Tactic / Escape Room
- 4. Queen Park Social

For leasing opportunities, contact:

kristy@beacondevelopment.com Kristv Vennina 704.926.1409 Erin Shaw 704.926.1414 erin@beacondevelopment.com

\*Future developments in planning or currently underconstruction.\*