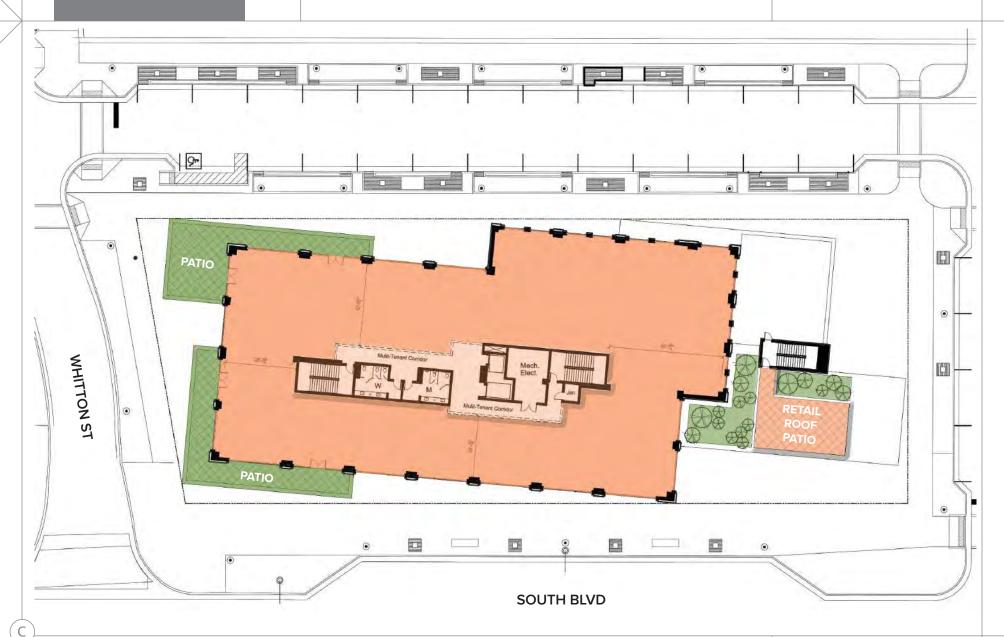

## THIRD & FOURTH FLOORS

OFFICE: 18,038 SF

For leasing opportunities, contact: