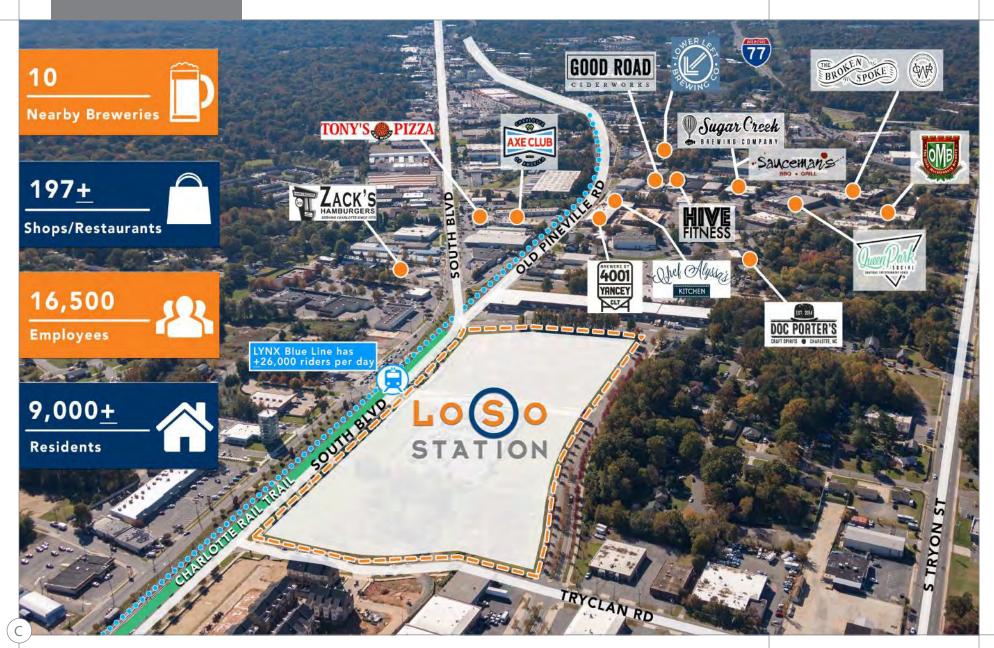

### Restaurants \*

- 1. Brewers at 4001 Yancey
- 2. Bedder Bedder and Moore
- 3. Link & Pin
- 4. The Olde Mecklenburg Brewery
- 5. Sauceman's / Sugar Creek Brewing
- 6. Seoul Poke Bowl
- 7. Suffolk Punch
- 8. Tony's Pizza
- 9. The Waterman Fish Bar
- 10. Zack's Hamburgers

#### Coffee/Breakfast

- 1. Eight + Sand Kitchen
- 2. Harris Teeter Starbucks
- 3. Holler & Dash
- 4. Mugshots Coffee & Tea
- 5. Nekter Juice Bar

#### Fitness H

- 1. Crossfit Mecklenburg
- 2. HIVE Fitness
- 3. Infinity Ballroom Charlotte
- 4. Ride or Die Spin Studio
- 5. Urban Mymnt

#### **Breweries/Drinks**

- 1. The Broken Spoke
- 2. Doc Porter's Distillery
- 3. GoodRoad CiderWorks
- 4. Lenny Boy Brewing Co.
- 5. Lower Left Brewing Company
- 6. RedClay Ciderworks
- 7. Triple C Brewing Co.

#### Entertainment -

- 1. Axe Club of America
- 2. Chef Alyssa's Kitchen
- 3. Escape Tactic / Escape Room
- 4. Queen Park Social

For leasing opportunities, contact:

kristy@beacondevelopment.com Kristv Vennina 704.926.1409 Erin Shaw 704.926.1414 erin@beacondevelopment.com