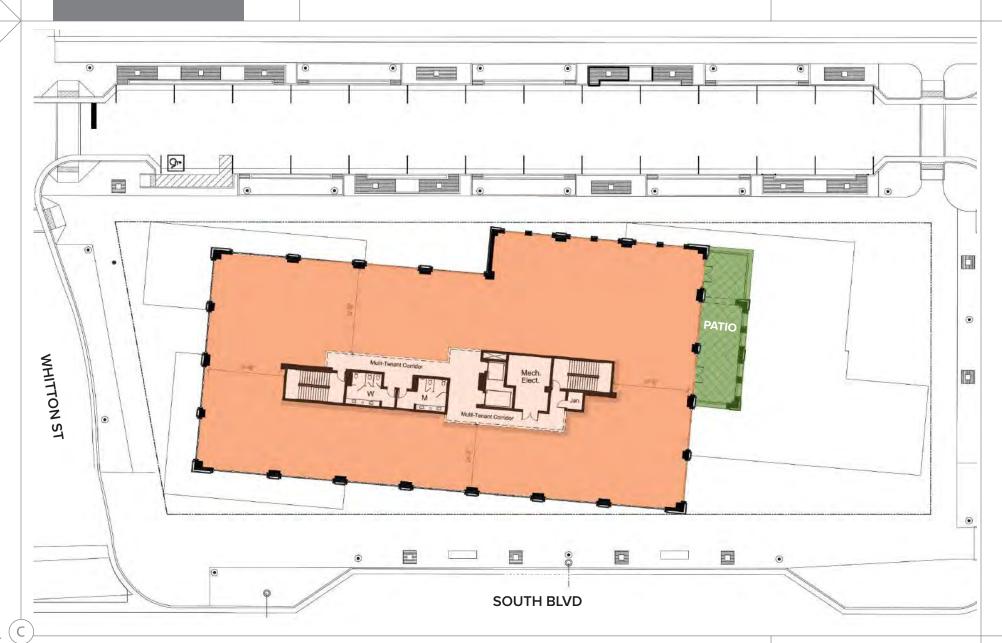

## THIRD & FOURTH FLOORS

OFFICE: 18,038 SF

For leasing opportunities, contact: