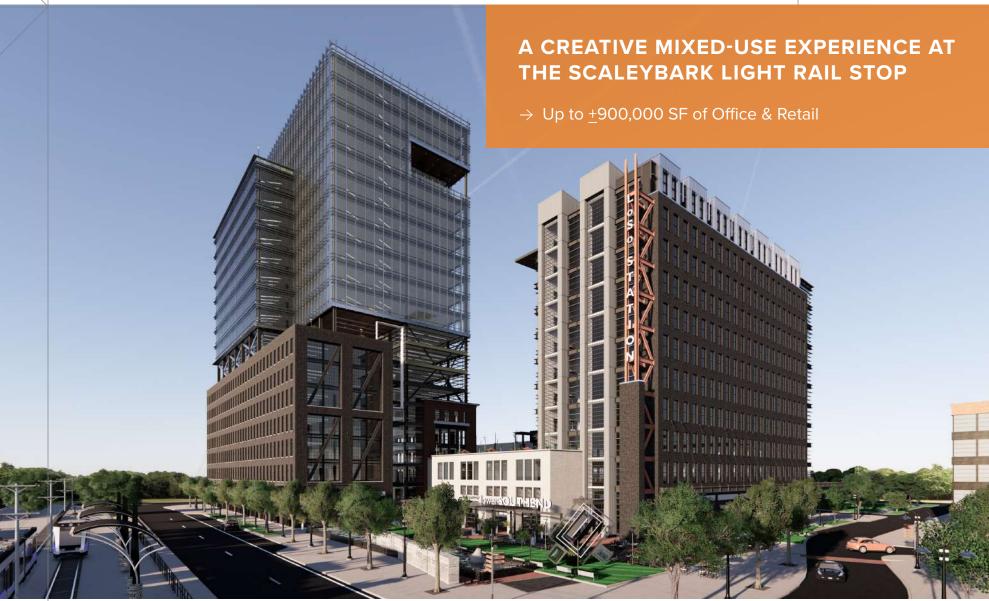

## LOSO STATION

**LOSO STATION** is a 15 acre mixed-use development situated directly across from the LYNX light rail Scaleybark Station. Located in LoSo (Lower South End), a bustling entertainment district on the edge of South End, the South Boulevard corridor from Uptown Charlotte south continues to be one of Charlotte's most desirable locations. LoSo's recent growth has flourished into a walkable, eclectic retail center that offers an astounding mix of breweries, restaurants, shops, and nightlife. LoSo Station's unsurpassed connectivity to the Charlotte area includes a 15 minute drive to Charlotte Douglas International Airport and Uptown, almost immediate access to I-77, a seven minute light rail ride to Uptown Charlotte and an eight minute ride from South Park. Loso Station is also located directly on the Rail Trail providing easy walking, biking and scooter access to South End and Uptown.

### **1 MILLION SF**

Creative office space within 3 buildings ranging from 20,000 -900,000 SF