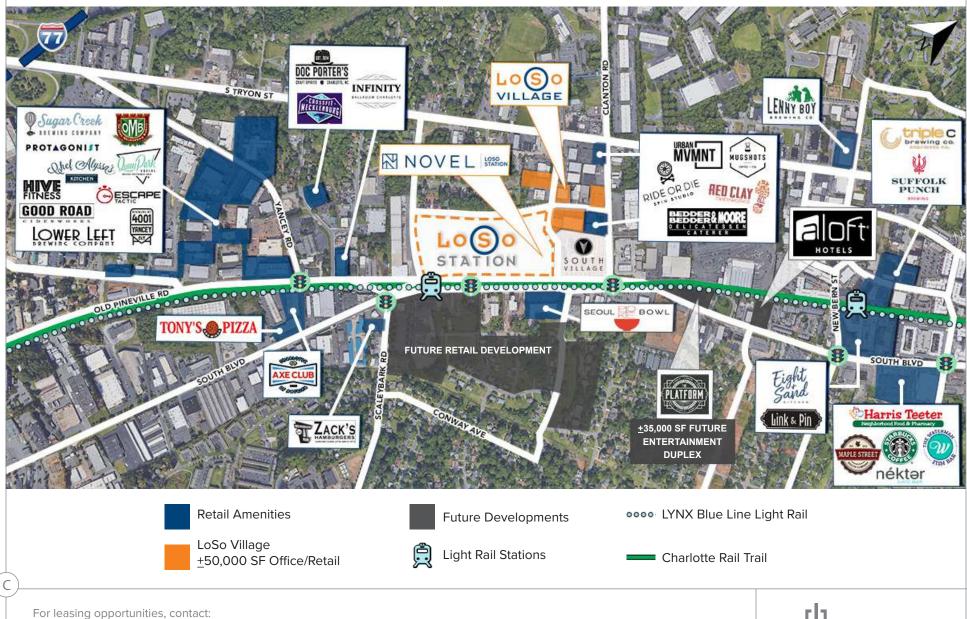

#### WALKABILITY

CONTACT

For leasing opportunities, contact:

Erin Shaw | 704.926.1414 | erin@beacondevelopment.com

BEACON PARTNERS

#### FUTURE DEVELOPMENTS

\*Future developments in planning or currently underconstruction.\*

С

ERIN SHAW 704.926.1414 erin@beacondevelopment.com

500 E. Morehead Street, Suite 200 Charlotte, NC 28202 704.597.7757 | beacondevelopment.com