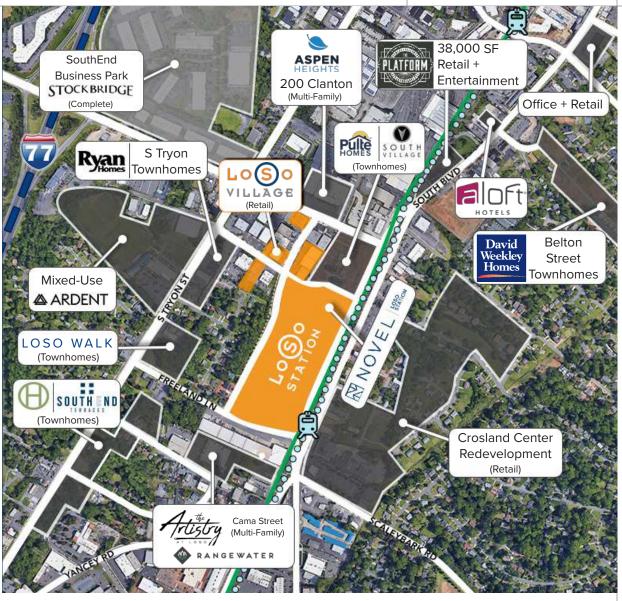

#### FUTURE DEVELOPMENTS

\*Future developments in planning or currently underconstruction.\*

С

ERIN SHAW 704.926.1414 erin@beacondevelopment.com

500 E. Morehead Street, Suite 200 Charlotte, NC 28202 704.597.7757 | beacondevelopment.com

## LOSO STATION

**LOSO STATION** is a 15 acre mixed-use development situated directly across from the LYNX light rail Scaleybark Station. Located in LoSo (Lower South End), a bustling entertainment district on the edge of South End, the South Boulevard corridor from Uptown Charlotte south continues to be one of Charlotte's most desirable locations. LoSo's recent growth has flourished into a walkable, eclectic retail center that offers an astounding mix of breweries, restaurants, shops, and nightlife. LoSo Station's unsurpassed connectivity to the Charlotte area includes a 15 minute drive to Charlotte Douglas International Airport and Uptown, almost immediate access to I-77, a seven minute light rail ride to Uptown Charlotte and an eight minute ride from South Park. Loso Station is also located directly on the Rail Trail providing easy walking, biking and scooter access to South End and Uptown.