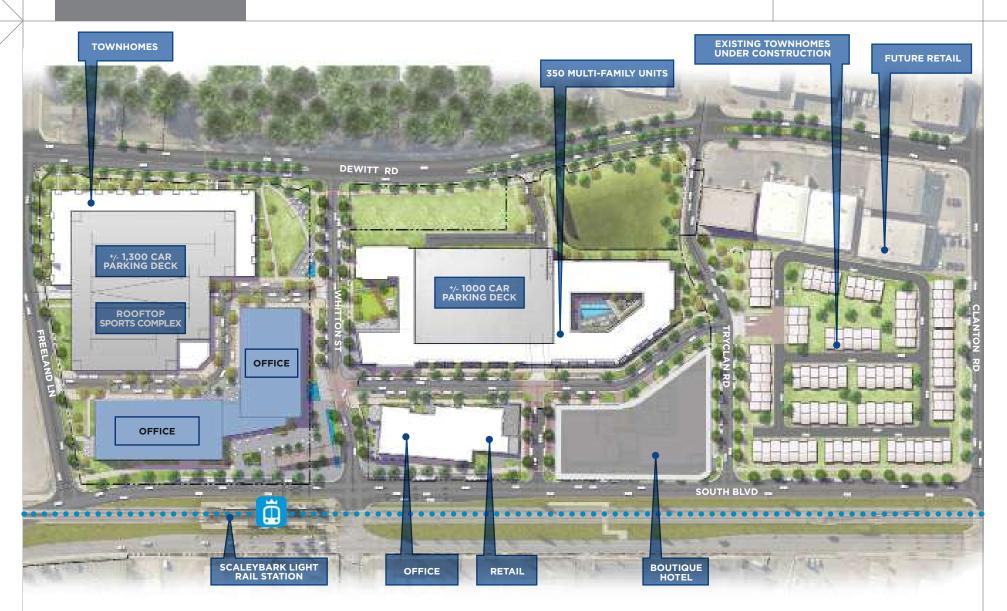

# OUTDOOR SPACE

A retail court and plazas throughout

### ROOFTOPS

Access to multiple rooftops for entertainment and outdoor workout space

#### +/- 350 MULTI-FAMILY UNITS

Residential units that wrap around a park deck facing Dewitt Lane and Tryclan Avenue

# BOUTIQUE

Plans call for 150 room boutique hotel to be built on a rare .63 acre site along South Boulevard

### **1 MILLION SF**

Creative office space within 3 buildings ranging from 20,000 -900,000 SF

#### 50,000 SF

Restaurant and retail space spread throughout the project

#### MASTER PLAN

С

#### FUTURE DEVELOPMENTS

\*Future developments in planning or currently underconstruction.\*

С

ERIN SHAW 704.926.1414 erin@beacondevelopment.com

500 E. Morehead Street, Suite 200 Charlotte, NC 28202 704.597.7757 | beacondevelopment.com