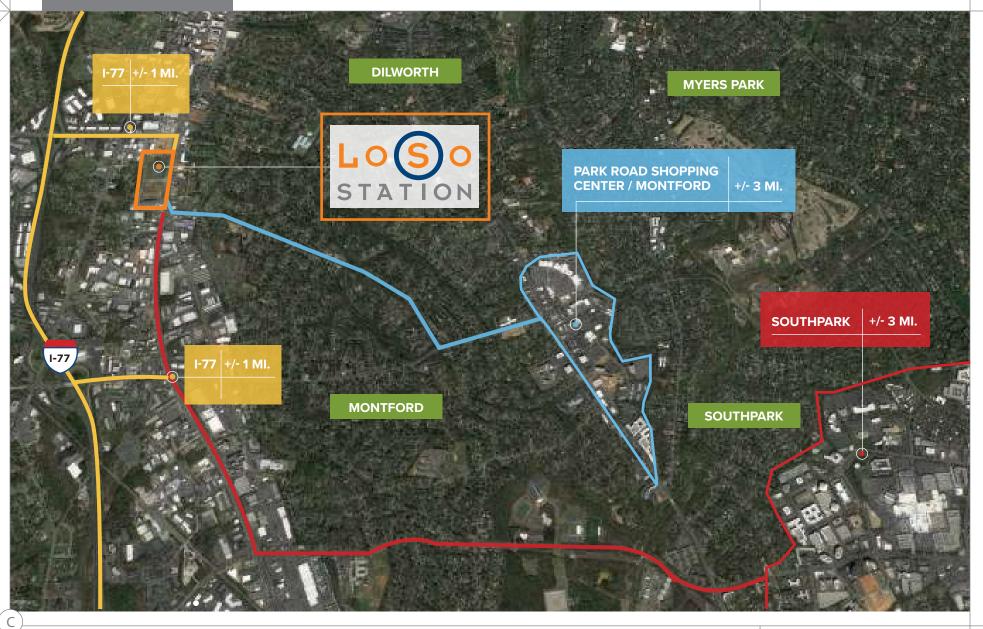

## LOSO STATION

**LOSO STATION** is a 15 acre mixed-use development situated directly across from the LYNX light rail Scaleybark Station. Located in LoSo (Lower South End), a bustling entertainment district on the edge of South End, the South Boulevard corridor from Uptown Charlotte south continues to be one of Charlotte's most desirable locations. LoSo's recent growth has flourished into a walkable, eclectic retail center that offers an astounding mix of breweries, restaurants, shops, and nightlife. LoSo Station's unsurpassed connectivity to the Charlotte area includes a 15 minute drive to Charlotte Douglas International Airport and Uptown, almost immediate access to I-77, a seven minute light rail ride to Uptown Charlotte and an eight minute ride from South Park. Loso Station is also located directly on the Rail Trail providing easy walking, biking and scooter access to South End and Uptown.

### A SHORT DRIVE TO THE CENTER OF IT ALL

For leasing opportunities, contact: Erin Shaw | 704.926.1414 | <u>erin@beacondevelopment.com</u> \*CONCEPTUAL MASTERPLAN IS FOR ILLUSTRATIVE PURPOSES ONLY.