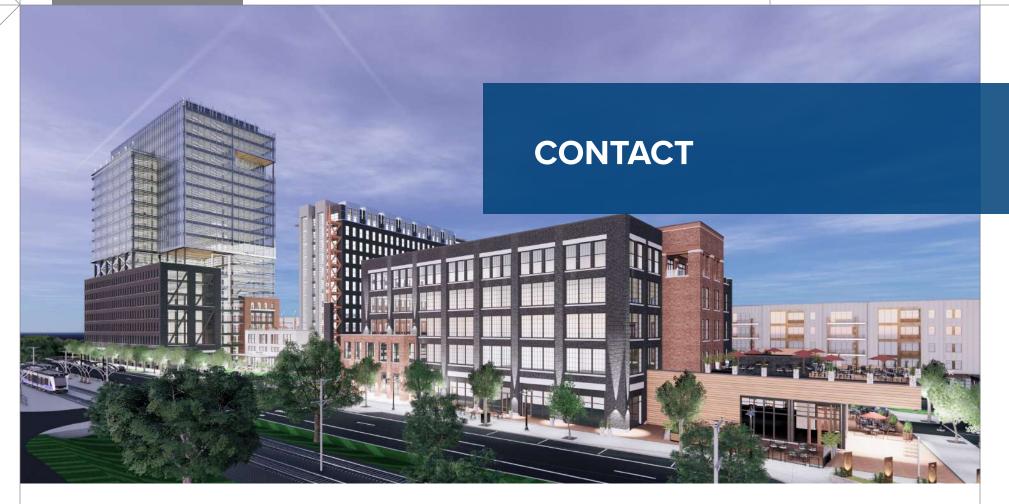

SOUTH BLVD CHARLOTTE, NC 28217

CONTACT

С

## LOSO STATION

**LOSO STATION** is a 15 acre mixed-use development situated directly across from the LYNX light rail Scaleybark Station. Located in LoSo (Lower South End), a bustling entertainment district on the edge of South End, the South Boulevard corridor from Uptown Charlotte south continues to be one of Charlotte's most desirable locations. LoSo's recent growth has flourished into a walkable, eclectic retail center that offers an astounding mix of breweries, restaurants, shops, and nightlife. LoSo Station's unsurpassed connectivity to the Charlotte area includes a 15 minute drive to Charlotte Douglas International Airport and Uptown, almost immediate access to I-77, a seven minute light rail ride to Uptown Charlotte and an eight minute ride from South Park. Loso Station is also located directly on the Rail Trail providing easy walking, biking and scooter access to South End and Uptown.