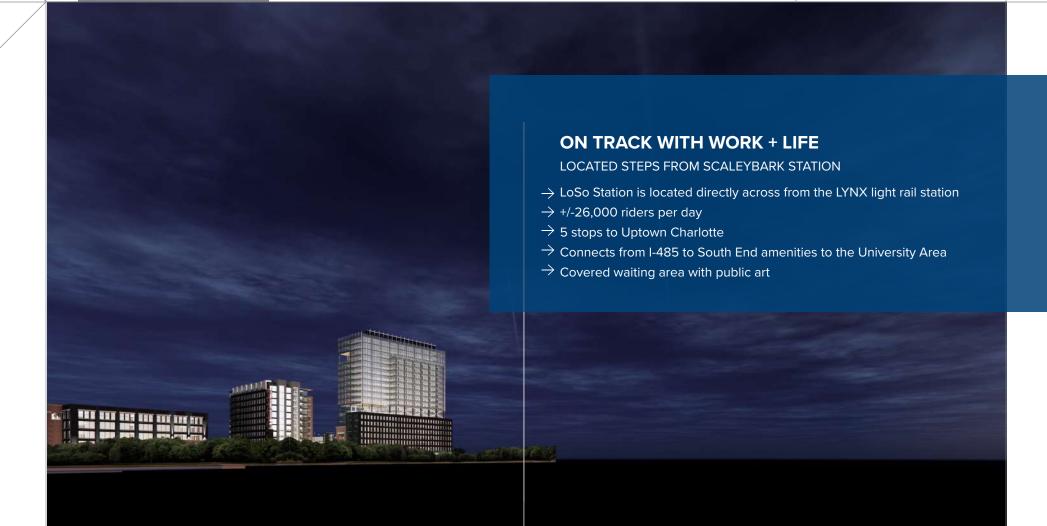

## LOSO STATION

**LOSO STATION** is a 15 acre mixed-use development situated directly across from the LYNX light rail Scaleybark Station. Located in LoSo (Lower South End), a bustling entertainment district on the edge of South End, the South Boulevard corridor from Uptown Charlotte south continues to be one of Charlotte's most desirable locations. LoSo's recent growth has flourished into a walkable, eclectic retail center that offers an astounding mix of breweries, restaurants, shops, and nightlife. LoSo Station's unsurpassed connectivity to the Charlotte area includes a 15 minute drive to Charlotte Douglas International Airport and Uptown, almost immediate access to I-77, a seven minute light rail ride to Uptown Charlotte and an eight minute ride from South Park. Loso Station is also located directly on the Rail Trail providing easy walking, biking and scooter access to South End and Uptown.