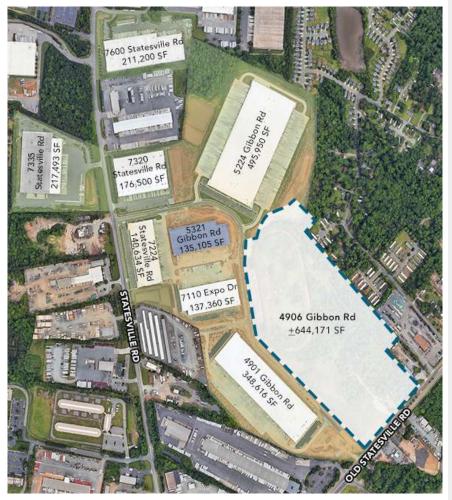

#### SITE MAP & SPECS

LOCATION: 4906 Gibbon Rd

Charlotte, NC 28269

COUNTY: Mecklenburg TOTAL SF:  $\pm 644,171$  AVAILABLE SF:  $\pm 644,171$ 

ZONING: I-1 CLEAR HEIGHT: 36'

CAR PARKING: 1 per 1,000 SF

TRAILER PARKING: 180 - 185' truck court with 170

spaces using 12' spacing

FIRE PROTECTION: ESFR LIGHTING: LED

CONSTRUCTION:

WALLS: Tilt concrete

FLOORS: 7" reinforced slab

STRUCTURE: Class A joist / girder system

ROOF: TPO membrane system

COLUMN SPACING: 50' x 52'6" with 60' speed bay

BLDG DIMENSIONS: 470' x 1,365'

DOCK DOORS: Up to 141 (9' x 10')

**UTILITIES:** 

WATER / SEWER: CMUD

POWER: Duke Energy

GAS: Piedmont Natural Gas

LOCATION:

±1 mile I-77 / Sunset Rd (Exit 16) ±2 miles I-77 / Harris Blvd (Exit 18)