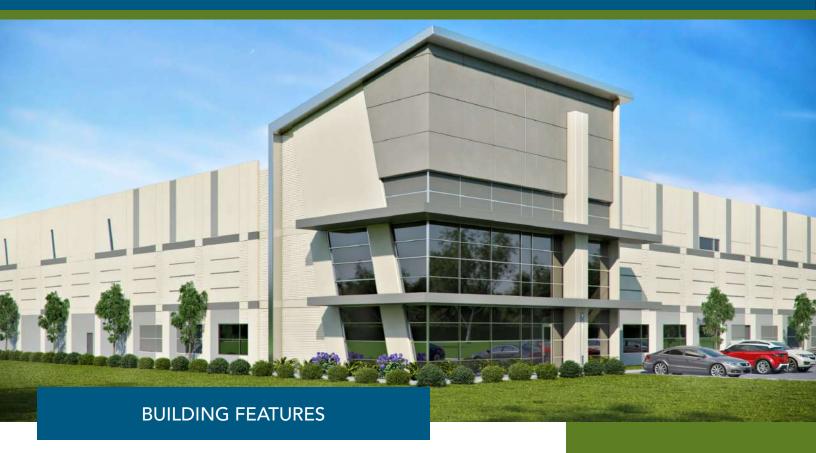

## **METROLINA PARK**

UP TO +644,171 SF INDUSTRIAL

4906 GIBBON ROAD | CHARLOTTE, NC 28269

- +644,171 SF
- Located within Metrolina Park, <u>+</u>2.5 million SF industrial park of Class A distribution and manufacturing space
- Zoned I-1
- State-of-the-art building features in a prime distribution location, with access to an established workforce and amenities
- ESFR sprinkler system
- 36' clear height
- 180 185' concrete truck court
- 7" reinforced slab
- Excellent location just north of Charlotte's Central Business District, in close proximity to I-77, I-485 and Charlotte Douglas International Airport