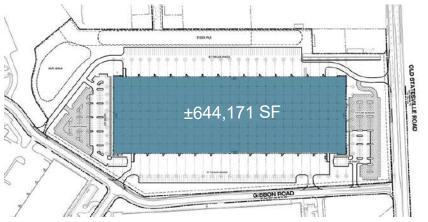

#### SITE MAP & SPECS

LOCATION: 4906 Gibbon Rd

Charlotte, NC 28269

COUNTY: Mecklenburg TOTAL SF:  $\pm 644,171$  AVAILABLE SF:  $\pm 644,171$ 

ZONING: I-1 CLEAR HEIGHT: 36'

CAR PARKING: 1 per 1,000 SF

TRAILER PARKING: 180 - 185' truck court with 170

spaces using 12' spacing

FIRE PROTECTION: ESFR LIGHTING: LED

CONSTRUCTION:

WALLS: Tilt concrete

FLOORS: 7" reinforced slab

STRUCTURE: Class A joist / girder system

ROOF: TPO membrane system

COLUMN SPACING: 50' x 52'6" with 60' speed bay

BLDG DIMENSIONS: 470' x 1,365'

DOCK DOORS: Up to 141 (9' x 10')

**UTILITIES:** 

WATER / SEWER: CMUD

POWER: Duke Energy

GAS: Piedmont Natural Gas

LOCATION:

±1 mile I-77 / Sunset Rd (Exit 16) ±2 miles I-77 / Harris Blvd (Exit 18)