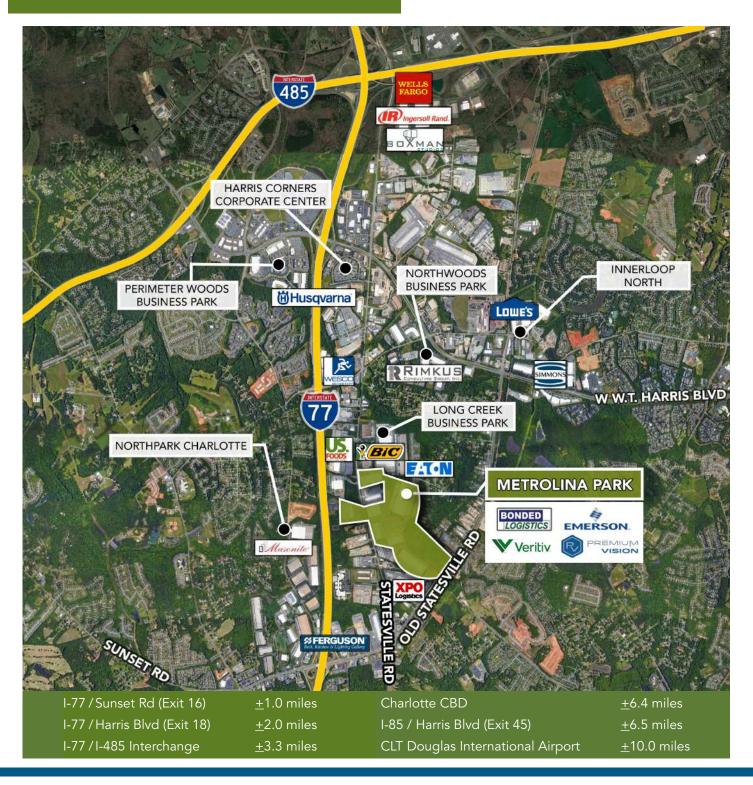

### LOCATION AERIAL

FOR MORE INFORMATION, CONTACT:

TIM ROBERTSON
704.926.1405 (o) | 704.654.9880 (m)
tim.robertson@beacondevelopment.com
500 East Morehead Street | Suite 200 | Charlotte, NC 28202
www.beacondevelopment.com

BLDG DIMENSIONS: 470' x 1,365'

DOCK DOORS: Up to 141 (9' x 10')

**UTILITIES:** 

WATER / SEWER: CMUD

POWER: Duke Energy

GAS: Piedmont Natural Gas

LOCATION:

±1 mile I-77 / Sunset Rd (Exit 16) ±2 miles I-77 / Harris Blvd (Exit 18)

±3.3 miles I-77 / I-485 Interchange

±6.4 miles Charlotte CBD

±6.5 miles I-85 / Harris Blvd (Exit 45)

±10 miles CLT Airport