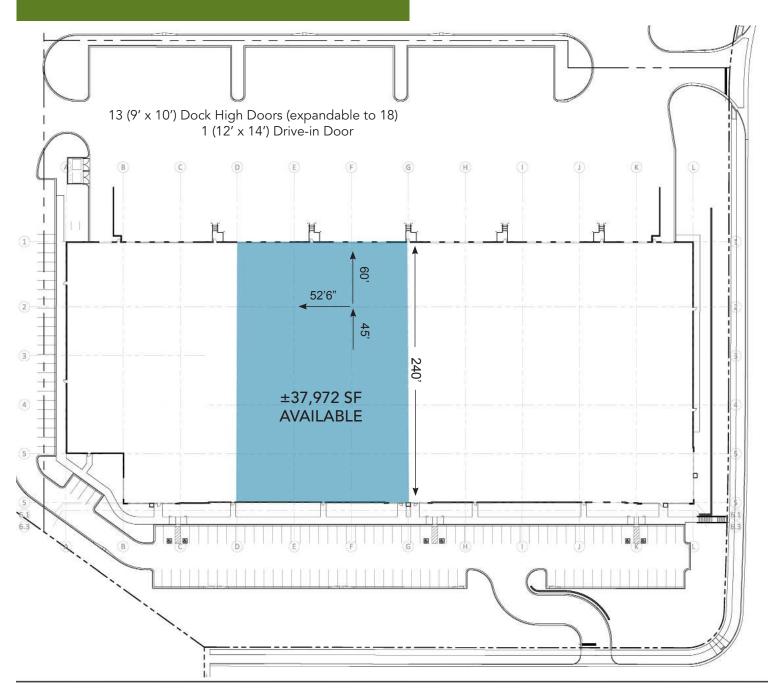

### **FEATURES**

- ±37,972 SF available
- ±3,017 SF office
- Located within the new, master-planned, ±95-acre distribution park, one mile from I-77 / Sunset Road (Exit 16)
- 13 (expandable to 18) dock high doors / 1 drive-in door
- 30' minimum clear height
- 185' concrete truck court
- ESFR sprinkler system
- Excellent location just north of the Charlotte CBD, in close proximity to I-77, I-485, I-85 and Charlotte Douglas International Airport

#### SITE PLAN & SPECS

7110 Expo Drive (Bldg 4) Charlotte, NC 28269 LOCATION:

COUNTY: Mecklenburg **TOTAL SF:** ±137,360 ±37,972 **AVAILABLE SF:** 

**ZONING:** I-1 30' **CLEAR HEIGHT:** 

OFFICE SF:

LOADING DOORS: 13 (expandable to 18) dock high

±3,017

1 drive-in

CAR PARKING: 139 (includes handicapped) TRAILER PARKING: 35 (185' concrete truck court)

FIRE PROTECTION: **ESFR** LIGHTING: **LEED** 

CONSTRUCTION:

WALLS: Tilt concrete

FLOORS: 6" concrete slab / 4,000 psi STRUCTURE: Class A joist / girder system

ROOF: TPO membrane system

COLUMN SPACING: 45' x 52'6" with 60' speed bay

**UTILITIES:** 

WATER / SEWER: CMUD

POWER: Duke Energy

GAS: Piedmont Natural Gas

LOCATION:

±1 mile I-77 / Sunset Rd (Exit 16) ±2 miles I-77 / Harris Blvd (Exit 18)

### **BUILDING PLAN**

TIM ROBERTSON
704.926.1405 (d) 704.654.9880 (m)
tim.robertson@beacondevelopment.com
500 East Morehead Street | Suite 200 | Charlotte, NC 28202
www.beacondevelopment.com

7110 EXPO DRIVE | CHARLOTTE, NC