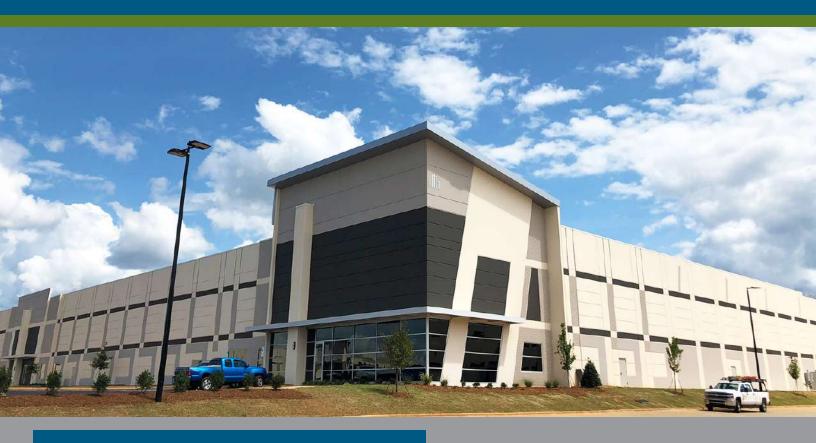

±37,972 SF | BUILDING 4 7110 EXPO DRIVE | CHARLOTTE, NC 28269

### **FEATURES**

- ±37,972 SF available
- ±3,017 SF office
- Located within the new, master-planned, ±95-acre distribution park, one mile from I-77 / Sunset Road (Exit 16)
- 13 (expandable to 18) dock high doors / 1 drive-in door
- 30' minimum clear height
- 185' concrete truck court
- ESFR sprinkler system
- Excellent location just north of the Charlotte CBD, in close proximity to I-77, I-485, I-85 and Charlotte Douglas International Airport

Developed by Beacon Partners, the largest single-entity owner of industrial space in Charlotte, providing maximum flexibility and service to customers

FOR MORE INFORMATION, CONTACT:

TIM ROBERTSON
704.926.1405 (d) 704.654.9880 (m)
tim.robertson@beacondevelopment.com
500 East Morehead Street | Suite 200 | Charlotte, NC 28202
www.beacondevelopment.com