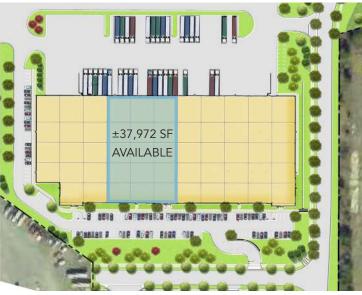

#### SITE PLAN & SPECS

7110 Expo Drive (Bldg 4) Charlotte, NC 28269 LOCATION:

COUNTY: Mecklenburg **TOTAL SF:** ±137,360 ±37,972 **AVAILABLE SF:** 

**ZONING:** I-1 30' **CLEAR HEIGHT:** 

OFFICE SF:

LOADING DOORS: 13 (expandable to 18) dock high

### **BUILDING PLAN**

TIM ROBERTSON
704.926.1405 (d) 704.654.9880 (m)
tim.robertson@beacondevelopment.com
500 East Morehead Street | Suite 200 | Charlotte, NC 28202
www.beacondevelopment.com

7110 EXPO DRIVE | CHARLOTTE, NC