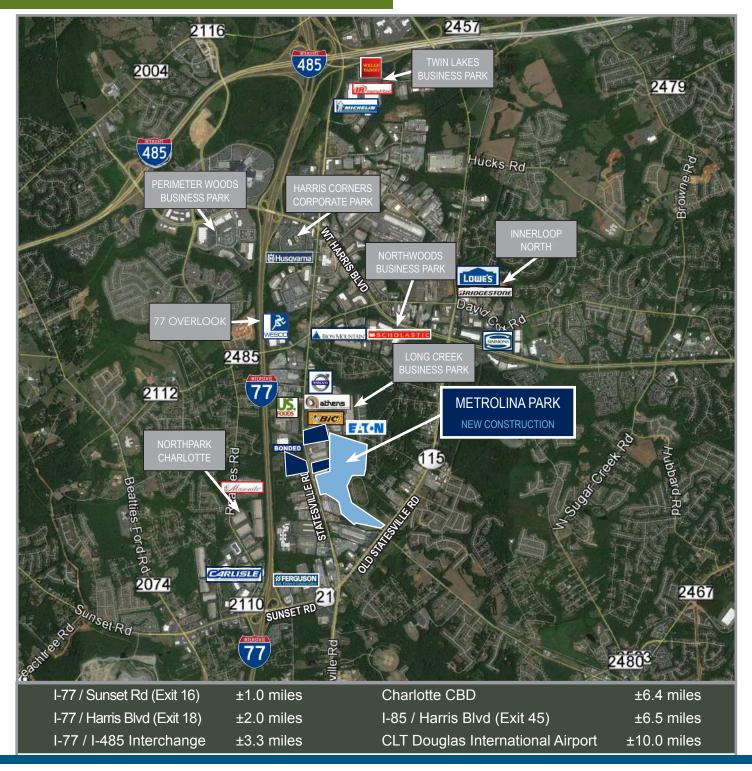

ROOF: TPO membrane system

COLUMN SPACING: 45' x 52'6" with 60' speed bay

**UTILITIES:** 

WATER / SEWER: CMUD

POWER: Duke Energy

GAS: Piedmont Natural Gas

LOCATION:

±1 mile I-77 / Sunset Rd (Exit 16) ±2 miles I-77 / Harris Blvd (Exit 18)

±3.3 miles I-77 / I-485 Interchange

±6.4 miles Charlotte CBD

±6.5 miles I-85 / Harris Blvd (Exit 45)

±10 miles CLT Airport

FOR MORE INFORMATION, CONTACT:

**TIM ROBERTSON** 704.926.1405 (d) 704.654.9880 (m) tim.robertson@beacondevelopment.com

### **LOCATION AERIAL**

FOR MORE INFORMATION, CONTACT:

TIM ROBERTSON
704.926.1405 (d) 704.654.9880 (m)
tim.robertson@beacondevelopment.com
500 East Morehead Street | Suite 200 | Charlotte, NC 28202
www.beacondevelopment.com