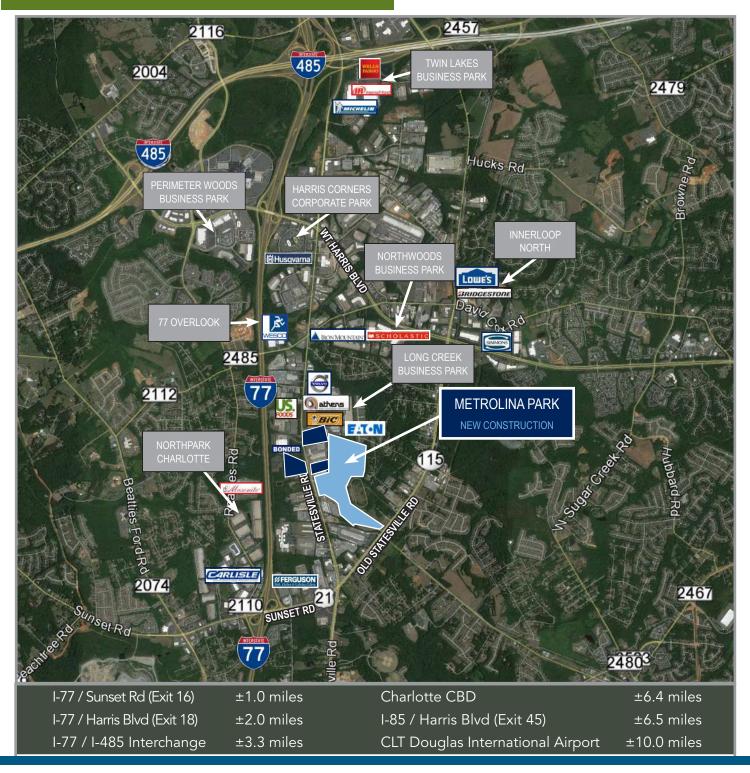

**UTILITIES:** 

WATER / SEWER: CMUD

POWER: Duke Energy

GAS: Piedmont Natural Gas

LOCATION:

±1 mile I-77 / Sunset Rd (Exit 16) ±2 miles I-77 / Harris Blvd (Exit 18)

±3.3 miles I-77 / I-485 Interchange

±6.4 miles Charlotte CBD

±6.5 miles I-85 / Harris Blvd (Exit 45)

±10 miles CLT Airport

FOR MORE INFORMATION, CONTACT:

TIM ROBERTSON
704.926.1405 (d) 704.654.9880 (m)
tim.robertson@beacondevelopment.com

4901 GIBBON ROAD | CHARLOTTE, NC

### **LOCATION AERIAL**

FOR MORE INFORMATION, CONTACT:

TIM ROBERTSON
704.926.1405 (d) 704.654.9880 (m)
tim.robertson@beacondevelopment.com
500 East Morehead Street | Suite 200 | Charlotte, NC 28202
www.beacondevelopment.com