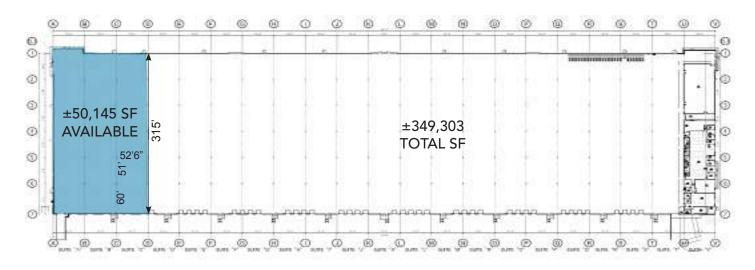

### **SPACE PLAN**

FOR MORE INFORMATION, CONTACT:

TIM ROBERTSON
704.926.1405 (d) 704.654.9880 (m)
tim.robertson@beacondevelopment.com
500 East Morehead Street | Suite 200 | Charlotte, NC 28202
www.beacondevelopment.com

#### SITE PLAN & SPECS

LOCATION: 4901 Gibbon Rd (Bldg 5)

Charlotte, NC 28269

COUNTY: Mecklenburg
TOTAL SF: ±349,303 SF
AVAILABLE SF: ±50,145 SF
OFFICE SF: ±3,185 SF

ZONING: I-1 CLEAR HEIGHT: 32'

LOADING DOORS: 9 dock high doors

CAR PARKING: 61 spaces

FIRE PROTECTION: ESFR LIGHTING: LEED

**CONSTRUCTION:** 

WALLS: Tilt concrete

FLOORS: 6" concrete slab / 4,000 psi STRUCTURE: Class A joist / girder system

ROOF: TPO membrane system

COLUMN SPACING: 51' x 52'6" w/60' speed bay