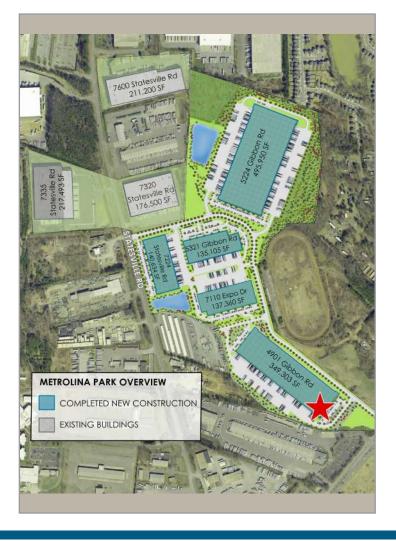

### **LOCATION AERIAL**

FOR MORE INFORMATION, CONTACT:

TIM ROBERTSON
704.926.1405 (d) 704.654.9880 (m)
tim.robertson@beacondevelopment.com
500 East Morehead Street | Suite 200 | Charlotte, NC 28202
www.beacondevelopment.com

**UTILITIES:** 

WATER / SEWER: CMUD

POWER: Duke Energy

GAS: Piedmont Natural Gas

LOCATION:

±1 mile I-77 / Sunset Rd (Exit 16) ±2 miles I-77 / Harris Blvd (Exit 18)

±3.3 miles I-77 / I-485 Interchange

±6.4 miles Charlotte CBD

±6.5 miles I-85 / Harris Blvd (Exit 45)

±10 miles CLT Airport

FOR MORE INFORMATION, CONTACT:

TIM ROBERTSON
704.926.1405 (d) 704.654.9880 (m)
tim.robertson@beacondevelopment.com

4901 GIBBON ROAD | CHARLOTTE, NC