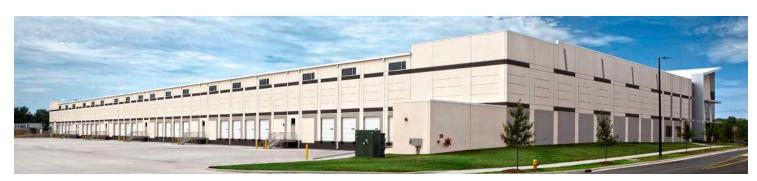

±50,145 SF | AVAILABLE FOR LEASE 4901 GIBBON ROAD | CHARLOTTE, NC 28269

#### **FEATURES**

- ±50,145 SF Available
- ±3.185 SF Office
- Located within Metrolina Park, a new, master-planned, ±95-acre distribution park, one mile from I-77 / Sunset Road (Exit 16)
- Zoned I-1
- Side load facility with nine (9) dock high doors
- 32' minimum clear height
- 185' concrete truck court
- ESFR sprinkler system
- Excellent location just north of the Charlotte CBD, in close proximity to I-77, I-485, I-85 and Charlotte Douglas International Airport

4901 GIBBON ROAD | CHARLOTTE, NC