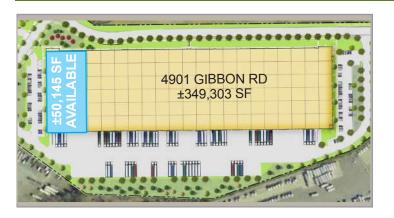

#### SITE PLAN & SPECS

LOCATION: 4901 Gibbon Rd (Bldg 5)

Charlotte, NC 28269

COUNTY: Mecklenburg
TOTAL SF: ±349,303 SF
AVAILABLE SF: ±50,145 SF
OFFICE SF: ±3,185 SF

ZONING: I-1 CLEAR HEIGHT: 32'

LOADING DOORS: 9 dock high doors

#### **FEATURES**

- ±50,145 SF Available
- ±3.185 SF Office
- Located within Metrolina Park, a new, master-planned, ±95-acre distribution park, one mile from I-77 / Sunset Road (Exit 16)
- Zoned I-1
- Side load facility with nine (9) dock high doors
- 32' minimum clear height
- 185' concrete truck court
- ESFR sprinkler system
- Excellent location just north of the Charlotte CBD, in close proximity to I-77, I-485, I-85 and Charlotte Douglas International Airport