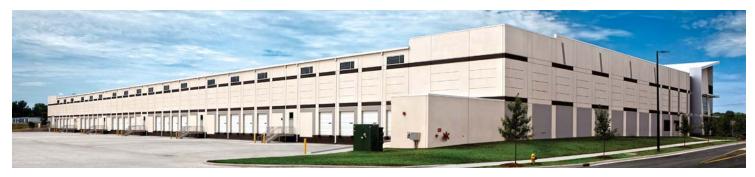

±50,145 SF | AVAILABLE FOR LEASE 4901 GIBBON ROAD | CHARLOTTE, NC 28269

#### **FEATURES**

- ±50,145 SF building available 2Q 2018
- Located within Metrolina Park, a new, master-planned, ±95-acre distribution park, one mile from I-77 / Sunset Road (Exit 16)
- Zoned I-1
- Side load facility with nine (9) dock high doors
- 32' minimum clear height
- 185' concrete truck court
- ESFR sprinkler system
- Excellent location just north of the Charlotte CBD, in close proximity to I-77, I-485, I-85 and Charlotte Douglas International Airport