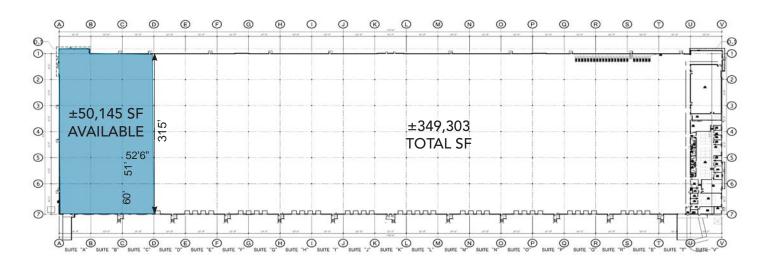

### **SPACE PLAN**

FOR MORE INFORMATION, CONTACT:

TIM ROBERTSON
704.926.1405 (d) 704.654.9880 (m)
tim.robertson@beacondevelopment.com
500 East Morehead Street | Suite 200 | Charlotte, NC 28202
www.beacondevelopment.com

#### SITE PLAN & SPECS

LOCATION: 4901 Gibbon Rd (Bldg 5)

Charlotte, NC 28269

COUNTY: Mecklenburg
TOTAL SF: ±349,303 SF
AVAILABLE SF: ±50,145 SF
OFFICE SF: Build-to-suit

ZONING: I-1 CLEAR HEIGHT: 32'

LOADING DOORS: 9 dock high doors

ROOF: TPO membrane system

COLUMN SPACING: 51' x 52'6" w/60' speed bay

UTILITIES:

WATER / SEWER: CMUD

POWER: Duke Energy

GAS: Piedmont Natural Gas

LOCATION:

±1 mile I-77 / Sunset Rd (Exit 16)