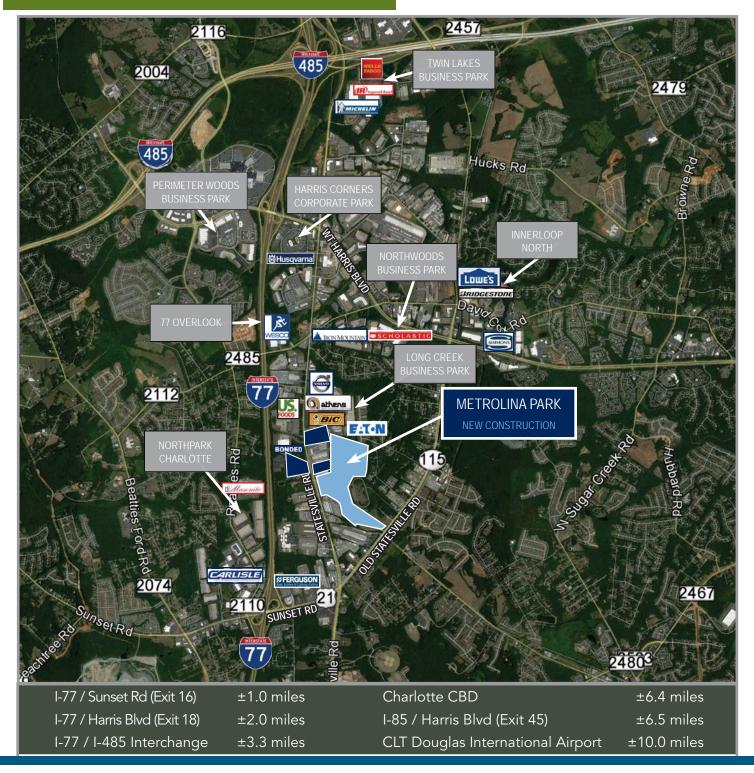

### **LOCATION AERIAL**

FOR MORE INFORMATION, CONTACT:

TIM ROBERTSON
704.926.1405 (d) 704.654.9880 (m)
tim.robertson@beacondevelopment.com
500 East Morehead Street | Suite 200 | Charlotte, NC 28202
www.beacondevelopment.com

ROOF: TPO membrane system

COLUMN SPACING: 51' x 52'6" w/60' speed bay

UTILITIES:

WATER / SEWER: CMUD

POWER: Duke Energy

GAS: Piedmont Natural Gas

LOCATION:

±1 mile I-77 / Sunset Rd (Exit 16)

±2 miles I-77 / Harris Blvd (Exit 18)

±3.3 miles I-77 / I-485 Interchange

±6.4 miles Charlotte CBD

±6.5 miles I-85 / Harris Blvd (Exit 45)

±10 miles CLT Airport

BUILDING STATUS: Under construction

DELIVERY: May 2018