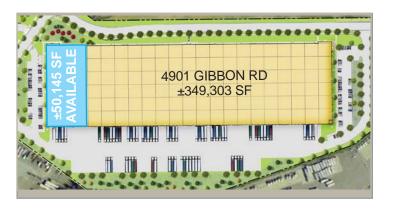

±50,145 SF | AVAILABLE FOR LEASE 4901 GIBBON ROAD | CHARLOTTE, NC 28269

#### SITE PLAN & SPECS

LOCATION: 4901 Gibbon Rd (Bldg 5)

Charlotte, NC 28269

COUNTY: Mecklenburg
TOTAL SF: ±349,303 SF
AVAILABLE SF: ±50,145 SF
OFFICE SF: Build-to-suit

ZONING: I-1 CLEAR HEIGHT: 32'

LOADING DOORS: 9 dock high doors