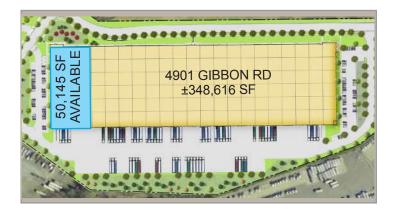

### SITE PLAN & SPECS

#### LOCATION:

COUNTY: TOTAL SF: AVAILABLE SF: **OFFICE SF:** ZONING: CLEAR HEIGHT: LOADING DOORS: 9 dock high doors CAR PARKING: FIRE PROTECTION: ESFR LIGHTING: CONSTRUCTION:

UTILITIES:

4901 Gibbon Rd (Bldg 5) Charlotte, NC 28269 Mecklenburg ±348,616 SF ±50,145 SF ±3,185 SF 1-1 32' 61 spaces **I FFD** WALLS: Tilt concrete FLOORS: 6" concrete slab / 4,000 psi STRUCTURE: Class A joist / girder system ROOF: TPO membrane system COLUMN SPACING: 51' x 52'6" w/60' speed bay