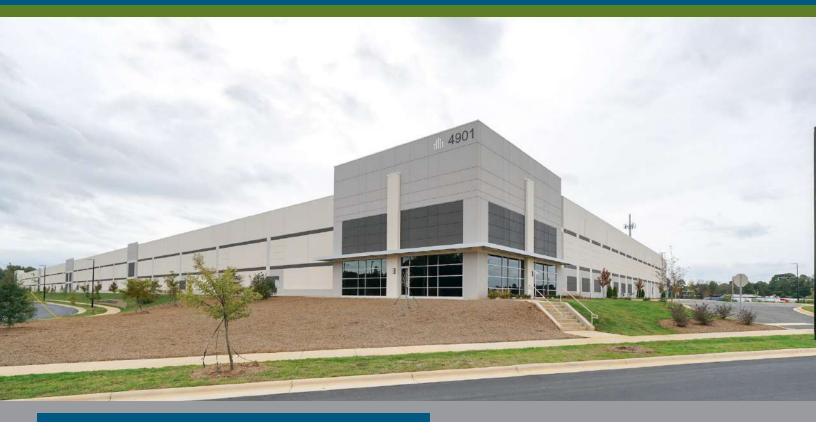

## METROLINA PARK ±50,145 SF | AVAILABLE FOR LEASE 4901 GIBBON ROAD | CHARLOTTE, NC 28269

### **FEATURES**

- ±50,145 SF Available
- ±3,185 SF Office
- Located within Metrolina Park, a new, master-planned, ±95-acre distribution park, one mile from I-77 / Sunset Road (Exit 16)
- Zoned I-1
- Side load facility with nine (9) dock high doors
- 32' minimum clear height
- 185' concrete truck court
- ESFR sprinkler system
- Excellent location just north of the Charlotte CBD, in close proximity to I-77, I-485, I-85 and Charlotte Douglas International Airport