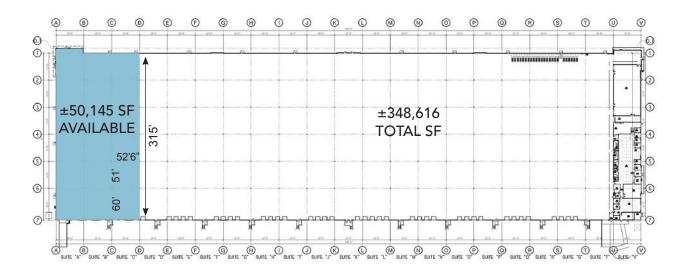

## METROLINA PARK 4901 GIBBON ROAD | CHARLOTTE, NC

## SPACE PLAN

FOR MORE INFORMATION, CONTACT: TIM ROBERTSON 704.926.1405 (d) 704.654.9880 (m) tim.robertson@beacondevelopment.com 500 East Morehead Street | Suite 200 | Charlotte, NC 28202 www.beacondevelopment.com

#### LOCATION:

COUNTY: TOTAL SF: AVAILABLE SF: **OFFICE SF:** ZONING: CLEAR HEIGHT: LOADING DOORS: 9 dock high doors CAR PARKING: FIRE PROTECTION: ESFR LIGHTING: CONSTRUCTION:

UTILITIES:

4901 Gibbon Rd (Bldg 5) Charlotte, NC 28269 Mecklenburg ±348,616 SF ±50,145 SF ±3,185 SF 1-1 32' 61 spaces **I FFD** WALLS: Tilt concrete FLOORS: 6" concrete slab / 4,000 psi STRUCTURE: Class A joist / girder system ROOF: TPO membrane system COLUMN SPACING: 51' x 52'6" w/60' speed bay