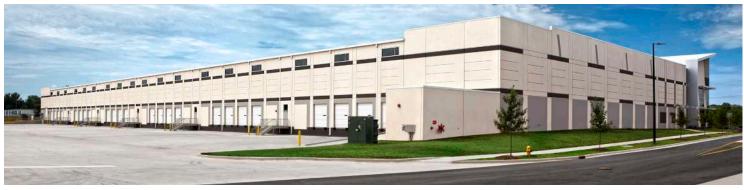

## METROLINA PARK ±50,145 SF | AVAILABLE FOR LEASE 4901 GIBBON ROAD | CHARLOTTE, NC 28269

### **FEATURES**

- ±50,145 SF Available
- ±3,185 SF Office
- Located within Metrolina Park, a new, master-planned, ±95-acre distribution park, one mile from I-77 / Sunset Road (Exit 16)
- Zoned I-1
- Side load facility with nine (9) dock high doors
- 32' minimum clear height
- 185' concrete truck court
- ESFR sprinkler system
- Excellent location just north of the Charlotte CBD, in close proximity to I-77, I-485, I-85 and Charlotte Douglas International Airport