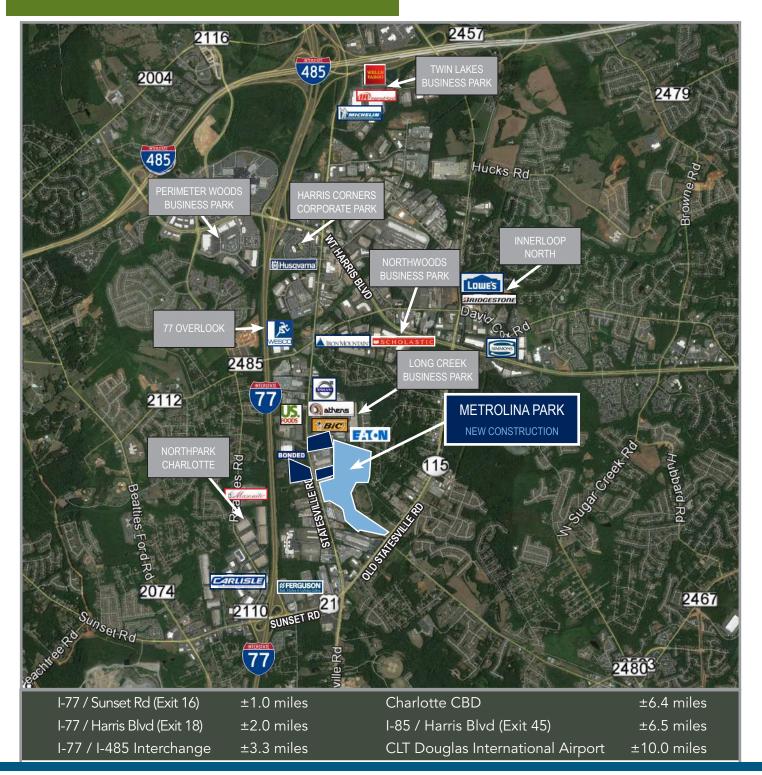

WATER / SEWER: CMUD POWER: Duke Energy GAS: Piedmont Natural Gas LOCATION: ±1 mile I-77 / Sunset Rd (Exit 16) ±2 miles I-77 / Harris Blvd (Exit 18) ±3.3 miles I-77 / I-485 Interchange ±6.4 miles Charlotte CBD ±6.5 miles I-85 / Harris Blvd (Exit 45)

- ±10 miles CLT Airport

FOR MORE INFORMATION, CONTACT:

**TIM ROBERTSON** 704.926.1405 (d) 704.654.9880 (m) tim.robertson@beacondevelopment.com 500 East Morehead Street | Suite 200 | Charlotte, NC 28202 www.beacondevelopment.com

## LOCATION AERIAL

FOR MORE INFORMATION, CONTACT:

TIM ROBERTSON 704.926.1405 (d) 704.654.9880 (m) tim.robertson@beacondevelopment.com 500 East Morehead Street | Suite 200 | Charlotte, NC 28202 www.beacondevelopment.com