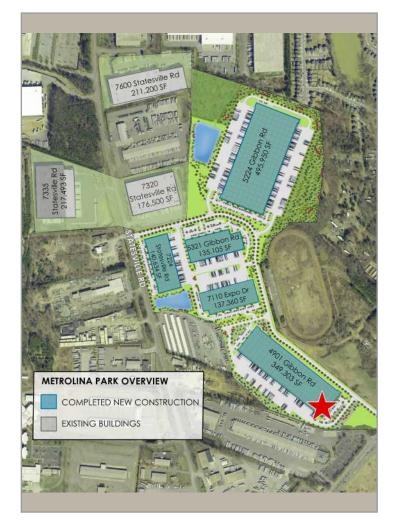

## METROLINA PARK 4901 GIBBON ROAD | CHARLOTTE, NC

## LOCATION AERIAL

FOR MORE INFORMATION, CONTACT:

TIM ROBERTSON 704.926.1405 (d) 704.654.9880 (m) tim.robertson@beacondevelopment.com 500 East Morehead Street | Suite 200 | Charlotte, NC 28202 www.beacondevelopment.com

WATER / SEWER: CMUD POWER: Duke Energy GAS: Piedmont Natural Gas LOCATION: ±1 mile I-77 / Sunset Rd (Exit 16) ±2 miles I-77 / Harris Blvd (Exit 18) ±3.3 miles I-77 / I-485 Interchange ±6.4 miles Charlotte CBD ±6.5 miles I-85 / Harris Blvd (Exit 45)